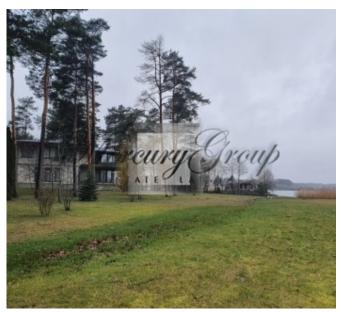

## **Description**

For rent is offered a house located on the shore of one of the most beautiful lake - Baltezers, only 15 km from the centre of Riga.

The total living area of the house is 296 m². The house is equipped with household appliances and is fully furnished. The windows of the house show a wonderful view of the lake. The house is located in a beautiful area with greenery, 50 m from the house there is a beach for swimming, outdoor playground for children, tennis courts, private pier for boats and yachts. The house is connected to the main building, which has a SPA & Wellness centre with a sauna complex and a 20m long swimming pool. In the summer season it is possible to rent water bikes and other water activities.