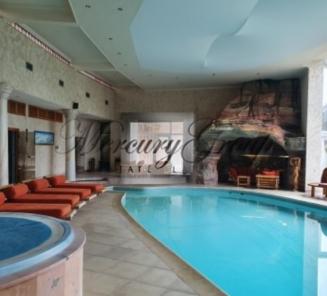

## **Description**

For rent is offered a house located on the shore of one of the most beautiful lake - Baltezers, only 15 km from the centre of Riga.

The total living area of the house is 296 m². The house is equipped with household appliances and is fully furnished. The windows of the house show a wonderful view of the lake. The house is located in a beautiful area with greenery, 50 m from the house there is a beach for swimming, outdoor playground for children, tennis courts, private pier for boats and yachts. The house is connected to the main building, which has a SPA & Wellness centre with a sauna complex and a 20m long swimming pool. In the summer season it is possible to rent water bikes and other water activities.