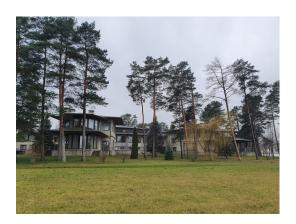

## **Description**

For rent is offered a house located on the shore of one of the most beautiful lake - Baltezers, only 15 km from the centre of Riga.

The total living area of the house is 296 m². The house is equipped with household appliances and is fully furnished. The windows of the house show a wonderful view of the lake. The house is located in a beautiful area with greenery, 50 m from the house there is a beach for swimming, outdoor playground for children, tennis courts, private pier for boats and yachts. The house is connected to the main building, which has a SPA & Wellness centre with a sauna complex and a 20m long swimming pool. In the summer season it is possible to rent water bikes and other water activities.

## About the house: