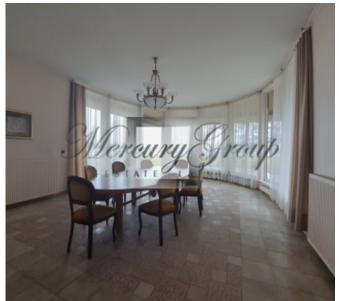

## 1st floor

- · Spacious living room with fireplace, dining area with lake view
- Kitchen with dining area
- · Laundry room
- Toilet room
- Terrace