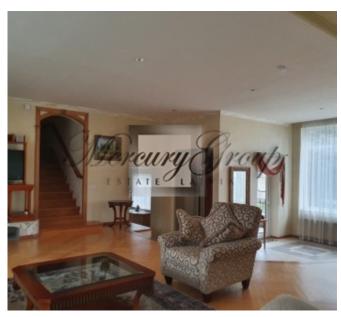

## 1st floor

- · Spacious living room with fireplace, dining area with lake view
- Kitchen with dining area
- · Laundry room
- Toilet room
- Terrace