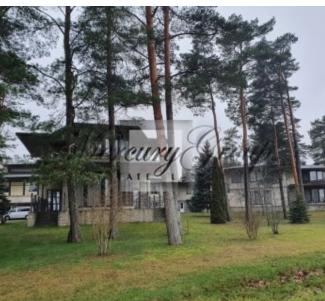

## **Description**

For rent is offered a house located on the shore of one of the most beautiful lake - Baltezers, only 15 km from the centre of Riga.

The total living area of the house is 296 m². The house is equipped with household appliances and is fully furnished. The windows of the house show a wonderful view of the lake. The house is located in a beautiful area with greenery, 50 m from the house there is a beach for swimming, outdoor playground for children, tennis courts, private pier for boats and yachts. The house is connected to the main building, which has a SPA & Wellness centre with a sauna complex and a 20m long swimming pool. In the summer season it is possible to rent water bikes and other water activities.