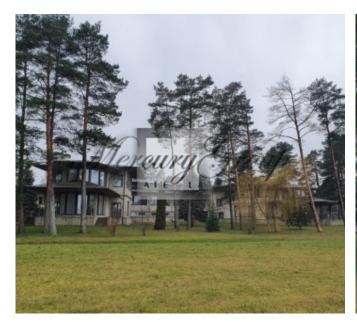

## **Description**

For rent is offered a house located on the shore of one of the most beautiful lake - Baltezers, only 15 km from the centre of Riga.

The total living area of the house is 296 m². The house is equipped with household appliances and is fully furnished. The windows of the house show a wonderful view of the lake. The house is located in a beautiful area with greenery, 50 m from the house there is a beach for swimming, outdoor playground for children, tennis courts, private pier for boats and yachts. The house is connected to the main building, which has a SPA & Wellness centre with a sauna complex and a 20m long swimming pool. In the summer season it is possible to rent water bikes and other water activities.

## About the house: