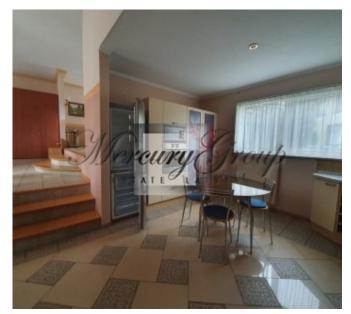

## 1st floor

- · Spacious living room with fireplace, dining area with lake view
- Kitchen with dining area
- · Laundry room
- Toilet room
- Terrace