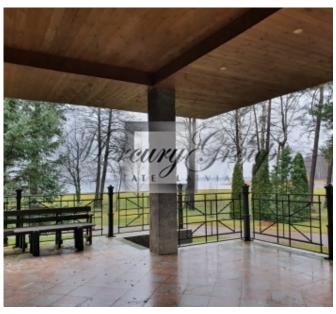

## 1st floor

- · Spacious living room with fireplace, dining area with lake view
- Kitchen with dining area
- · Laundry room
- Toilet room
- Terrace