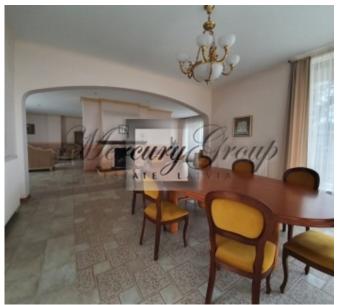

## 1st floor

- · Spacious living room with fireplace, dining area with lake view
- Kitchen with dining area
- · Laundry room
- Toilet room
- Terrace