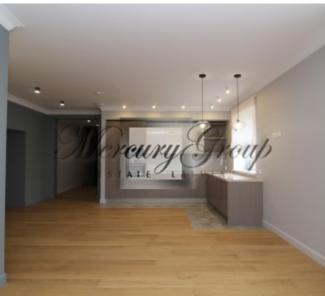

On the first level there is a large hall - a living room with a fireplace (this room is equipped with a projector - a home cinema), next to it there is a spacious kitchen area with built-in household appliances.