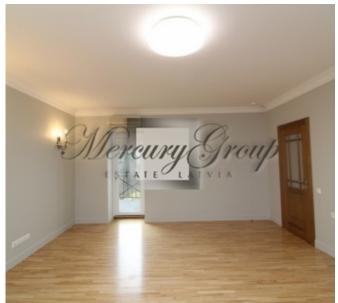

On the first level there is a large hall - a living room with a fireplace (this room is equipped with a projector - a home cinema), next to it there is a spacious kitchen area with built-in household appliances.

Also on the first level there is a dressing room, a laundry room and a bathroom.

The second floor has four bedrooms and two bathrooms. Master bedroom with its own dressing room.

On the third floor there is a study and a large, open lounge.