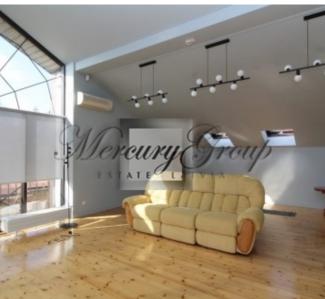

Also on the first level there is a dressing room, a laundry room and a bathroom.

The second floor has four bedrooms and two bathrooms. Master bedroom with its own dressing room.

On the third floor there is a study and a large, open lounge.