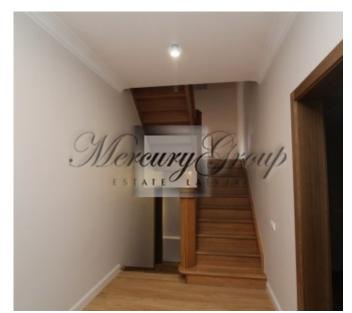

On the first level there is a large hall - a living room with a fireplace (this room is equipped with a projector - a home cinema), next to it there is a spacious kitchen area with built-in household appliances.

Also on the first level there is a dressing room, a laundry room and a bathroom.

The second floor has four bedrooms and two bathrooms. Master bedroom with its own dressing room.

On the third floor there is a study and a large, open lounge.