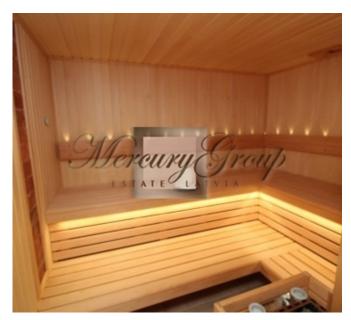

On the semi-basement floor there is a sauna, a relaxation room, a small kitchen, a shower room, a bathroom, a laundry room, a boiler room and a staff room.

Optical internet is installed throughout the house.