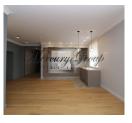

On the first level there is a large hall - a living room with a fireplace (this room is equipped with a projector - a home cinema), next to it there is a spacious kitchen area with built-in household appliances.