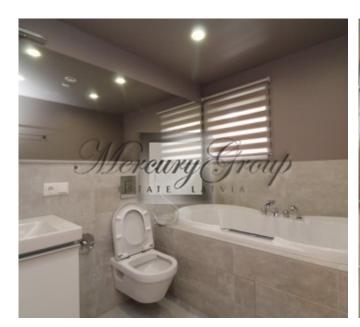

Also on the first level there is a dressing room, a laundry room and a bathroom.

The second floor has four bedrooms and two bathrooms. Master bedroom with its own dressing room.

On the third floor there is a study and a large, open lounge.

On the semi-basement floor there is a sauna, a relaxation room, a small kitchen, a shower room, a bathroom, a laundry room, a boiler room and a staff room.

Optical internet is installed throughout the house.