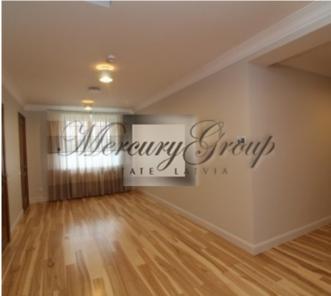

On the first level there is a large hall - a living room with a fireplace (this room is equipped with a projector - a home cinema), next to it there is a spacious kitchen area with built-in household appliances.

Also on the first level there is a dressing room, a laundry room and a bathroom.

The second floor has four bedrooms and two bathrooms. Master bedroom with its own dressing room.

On the third floor there is a study and a large, open lounge.