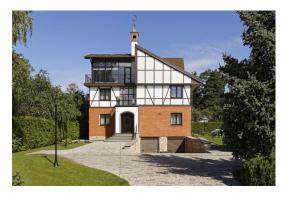

#### Description

We offer for rent a spacious house (530 m2) with a comfortable semi-basement.

Just after a major overhaul.

The house is located in one of the prestigious and quiet areas of Riga - Bergi.

Along the perimeter of the house and garden, alarm and video surveillance are installed.

Garage for 2 cars.

A unique feature of the house is a large, well-groomed area near the house (4600 m2), where you can relax with your family and friends.