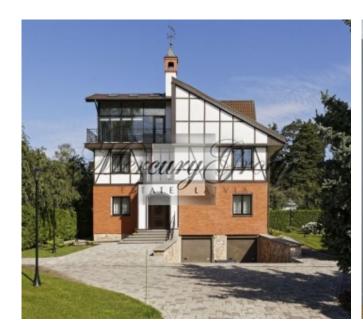

#### Description

We offer for rent a spacious house (530 m2) with a comfortable semi-basement.

Just after a major overhaul.

The house is located in one of the prestigious and quiet areas of Riga - Bergi.

Along the perimeter of the house and garden, alarm and video surveillance are installed.

Garage for 2 cars.

A unique feature of the house is a large, well-groomed area near the house (4600 m2), where you can relax with your family and friends.