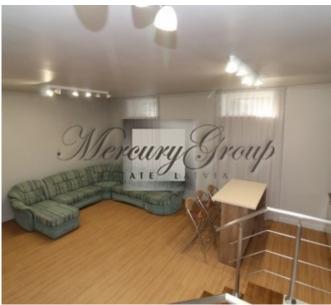

Also on the first level there is a dressing room, a laundry room and a bathroom.

The second floor has four bedrooms and two bathrooms. Master bedroom with its own dressing room.

On the third floor there is a study and a large, open lounge.