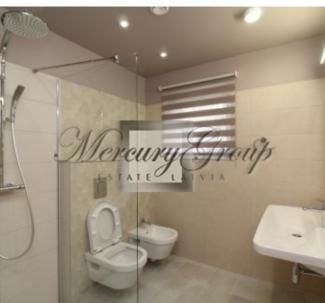

Also on the first level there is a dressing room, a laundry room and a bathroom.

The second floor has four bedrooms and two bathrooms. Master bedroom with its own dressing room.

On the third floor there is a study and a large, open lounge.

On the semi-basement floor there is a sauna, a relaxation room, a small kitchen, a shower room, a bathroom, a laundry room, a boiler room and a staff room.

Optical internet is installed throughout the house.