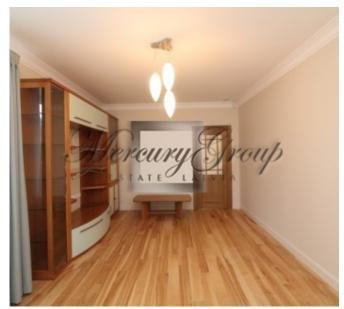

On the first level there is a large hall - a living room with a fireplace (this room is equipped with a projector - a home cinema), next to it there is a spacious kitchen area with built-in household appliances.

Also on the first level there is a dressing room, a laundry room and a bathroom.

The second floor has four bedrooms and two bathrooms. Master bedroom with its own dressing room.

On the third floor there is a study and a large, open lounge.