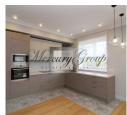

On the first level there is a large hall - a living room with a fireplace (this room is equipped with a projector - a home cinema), next to it there is a spacious kitchen area with built-in household appliances.