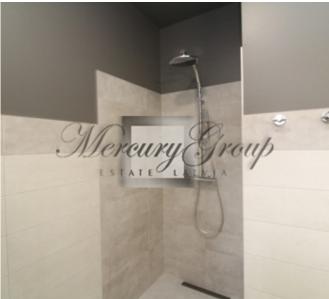

On the semi-basement floor there is a sauna, a relaxation room, a small kitchen, a shower room, a bathroom, a laundry room, a boiler room and a staff room.

Optical internet is installed throughout the house.