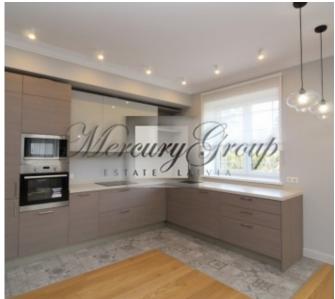

On the first level there is a large hall - a living room with a fireplace (this room is equipped with a projector - a home cinema), next to it there is a spacious kitchen area with built-in household appliances.