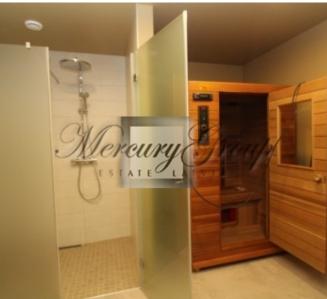

On the semi-basement floor there is a sauna, a relaxation room, a small kitchen, a shower room, a bathroom, a laundry room, a boiler room and a staff room.

Optical internet is installed throughout the house.