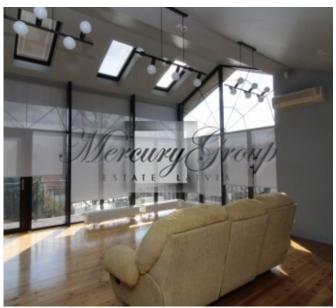

Also on the first level there is a dressing room, a laundry room and a bathroom.

The second floor has four bedrooms and two bathrooms. Master bedroom with its own dressing room.

On the third floor there is a study and a large, open lounge.