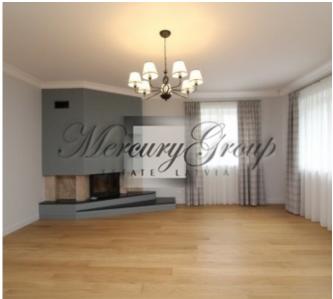

On the first level there is a large hall - a living room with a fireplace (this room is equipped with a projector - a home cinema), next to it there is a spacious kitchen area with built-in household appliances.