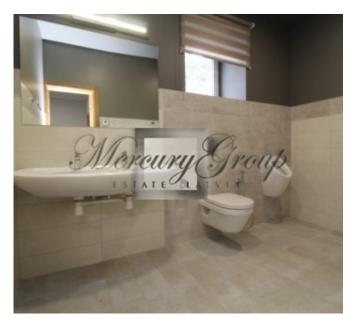

Also on the first level there is a dressing room, a laundry room and a bathroom.

The second floor has four bedrooms and two bathrooms. Master bedroom with its own dressing room.

On the third floor there is a study and a large, open lounge.

On the semi-basement floor there is a sauna, a relaxation room, a small kitchen, a shower room, a bathroom, a laundry room, a boiler room and a staff room.

Optical internet is installed throughout the house.