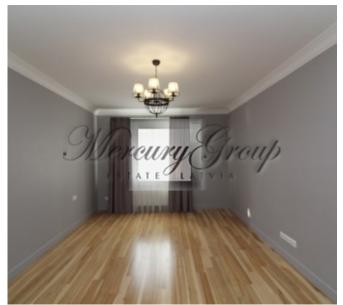

On the first level there is a large hall - a living room with a fireplace (this room is equipped with a projector - a home cinema), next to it there is a spacious kitchen area with built-in household appliances.

Also on the first level there is a dressing room, a laundry room and a bathroom.

The second floor has four bedrooms and two bathrooms. Master bedroom with its own dressing room.

On the third floor there is a study and a large, open lounge.