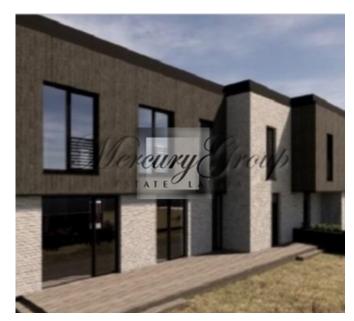

## **Description**

A land plot with approved project in the first stage.

Project scope:

- "Twin House" (250 m2 + 250m2), 2 floors, with separate garages
- Separate single family house, 2 floors, with garage the area of the house is 250 m2

Selle is ready to cooperate or advise at all the stages of land acquisition and construction: obtaining, designing and building permits;

All city communications are available (sewage, water supply, electricity, gas). Excellent land plot in Kipsala, within walking distance the bank of the Daugava River, with marina and the beach.