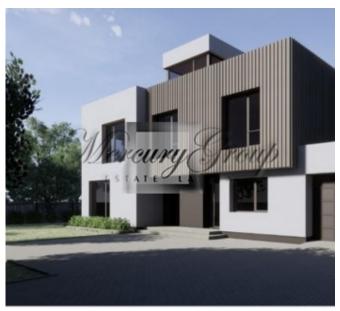

## **Description**

A land plot with approved project in the first stage.

Project scope:

- "Twin House" (250 m2 + 250m2), 2 floors, with separate garages
- Separate single family house, 2 floors, with garage the area of the house is 250 m2