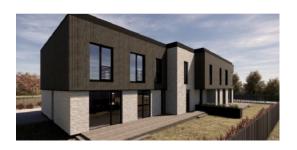

## **Description**

A land plot with approved project in the first stage.

Project scope:

- "Twin House" (250 m2 + 250m2), 2 floors, with separate garages
- Separate single family house, 2 floors, with garage the area of the house is 250 m2

Selle is ready to cooperate or advise at all the stages of land acquisition and construction: obtaining, designing and building permits;

All city communications are available (sewage, water supply, electricity, gas). Excellent land plot in Kipsala, within walking distance the bank of the Daugava River, with marina and the beach.