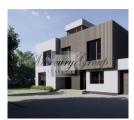

## **Description**

A land plot with approved project in the first stage.

Project scope:

- "Twin House" (250 m2 + 250m2), 2 floors, with separate garages
- Separate single family house, 2 floors, with garage the area of the house is 250 m2

Selle is ready to cooperate or advise at all the stages of land acquisition and construction: obtaining, designing and building permits;

All city communications are available (sewage, water supply, electricity, gas). Excellent land plot in Kipsala, within walking distance the bank of the Daugava River, with marina and the beach.