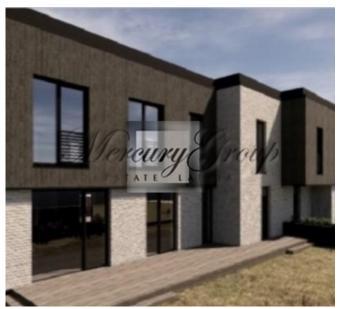

## **Description**

A land plot with approved project in the first stage.

Project scope:

- "Twin House" (250 m2 + 250m2), 2 floors, with separate garages
- Separate single family house, 2 floors, with garage the area of the house is 250 m2