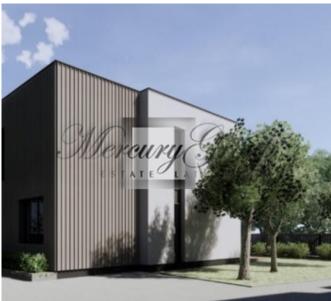

## **Description**

A land plot with approved project in the first stage.

Project scope:

- "Twin House" (250 m2 + 250m2), 2 floors, with separate garages
- Separate single family house, 2 floors, with garage the area of the house is 250 m2