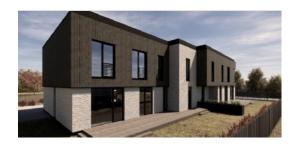

## Description

A land plot with approved project in the first stage. Project scope:

- "Twin House" (250 m2 + 250m2), 2 floors, with separate garages

- Separate single family house, 2 floors, with garage - the area of the house is 250 m2

Selle is ready to cooperate or advise at all the stages of land acquisition and construction: obtaining, designing and building permits;

All city communications are available (sewage, water supply, electricity, gas). Excellent land plot in Kipsala, within walking distance the bank of the Daugava River, with marina and the beach.