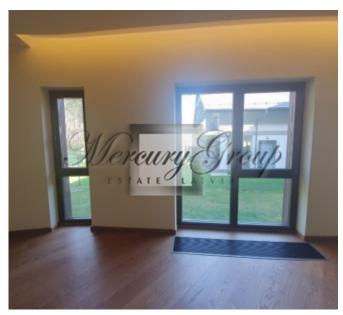

Convenient layout of the apartment - living room with kitchen and dining area and an exit to the terrace (11.2 m2), 4 spacious bedrooms, 2 bathrooms (one bathroom with shower and WC, second master with large and spacious bathtub). The kitchen is equipped with all necessary appliances.