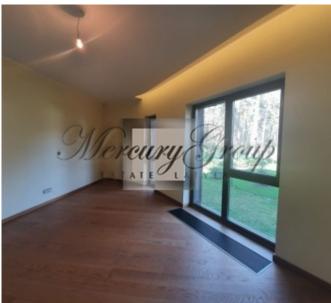

Convenient layout of the apartment - living room with kitchen and dining area and an exit to the terrace (11.2 m2), 4 spacious bedrooms, 2 bathrooms (one bathroom with shower and WC, second master with large and spacious bathtub). The kitchen is equipped with all necessary appliances.