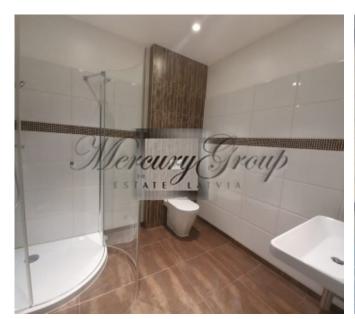

Convenient layout of the apartment - living room with kitchen and dining area and an exit to the terrace (11.2 m2), 4 spacious bedrooms, 2 bathrooms (one bathroom with shower and WC, second master with large and spacious bathtub). The kitchen is equipped with all necessary appliances.