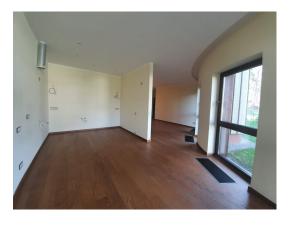

Convenient layout of the apartment - living room with kitchen and dining area and an exit to the terrace (11.2 m2), 4 spacious bedrooms, 2 bathrooms (one bathroom with shower and WC, second master with large and spacious bathtub). The kitchen is equipped with all necessary appliances.