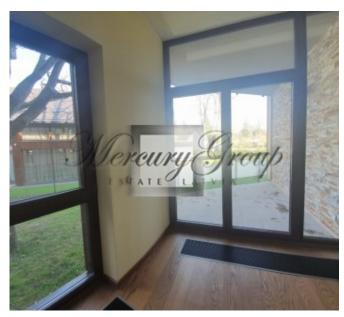

Convenient layout of the apartment - living room with kitchen and dining area and an exit to the terrace (11.2 m2), 4 spacious bedrooms, 2 bathrooms (one bathroom with shower and WC, second master with large and spacious bathtub). The kitchen is equipped with all necessary appliances.