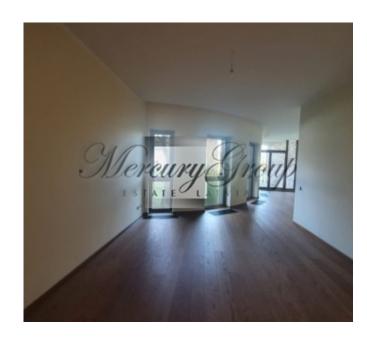

Convenient layout of the apartment - living room with kitchen and dining area and an exit to the terrace (11.2 m2), 4 spacious bedrooms, 2 bathrooms (one bathroom with shower and WC, second master with large and spacious bathtub). The kitchen is equipped with all necessary appliances.