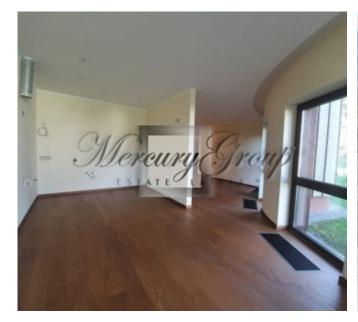

Convenient layout of the apartment - living room with kitchen and dining area and an exit to the terrace (11.2 m2), 4 spacious bedrooms, 2 bathrooms (one bathroom with shower and WC, second master with large and spacious bathtub). The kitchen is equipped with all necessary appliances.