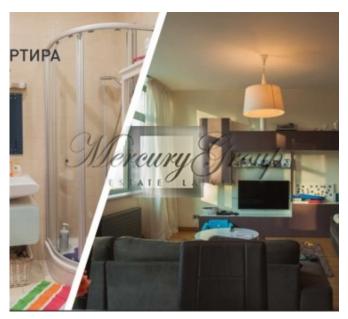

For the safety of the residents of the house in the common areas CCTV cameras are installed.

The apartment is situated on the 2nd floor of the building. It has 2 bedrooms and high ceilings - 3 m. High quiality materials used in the design of the apartment, including installed kitchen with all appliances.