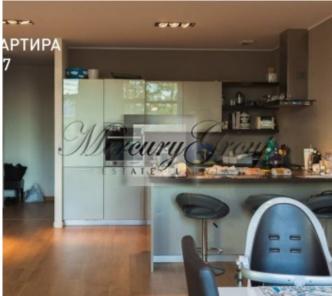

For the safety of the residents of the house in the common areas CCTV cameras are installed.

The apartment is situated on the 2nd floor of the building. It has 2 bedrooms and high ceilings - 3 m. High quiality materials used in the design of the apartment, including installed kitchen with all appliances.