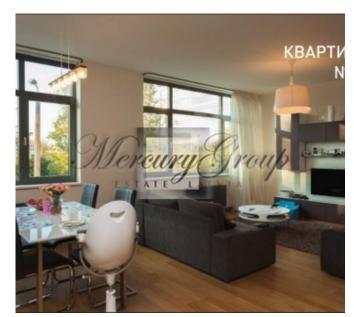

### **Description**

The project is located in the quiet center of Riga, in a green area where peace is not disturbed by active traffic, at the crossroads of Zaubes and Vesetas streets, opposite the Rietumu Banka building, and is a real find for business people. The nearby located Olympic Center and Arena Riga provide excellent opportunities for your pastime, for everyday needs - the nearest supermarkets: Rimi, Maxima, Sky and More.

For the safety of the residents of the house in the common areas CCTV cameras are installed.

The apartment is situated on the 2nd floor of the building. It has 2 bedrooms and high ceilings - 3 m. High quiality materials used in the design of the apartment, including installed kitchen with all appliances.