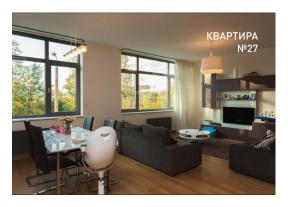

### **Description**

The project is located in the quiet center of Riga, in a green area where peace is not disturbed by active traffic, at the crossroads of Zaubes and Vesetas streets, opposite the Rietumu Banka building, and is a real find for business people. The nearby located Olympic Center and Arena Riga provide excellent opportunities for your pastime, for everyday needs - the nearest supermarkets: Rimi, Maxima, Sky and More.

For the safety of the residents of the house in the common areas CCTV cameras are installed.

The apartment is situated on the 2nd floor of the building. It has 2 bedrooms and high ceilings - 3 m. High quiality materials used in the design of the apartment, including installed kitchen with all appliances.