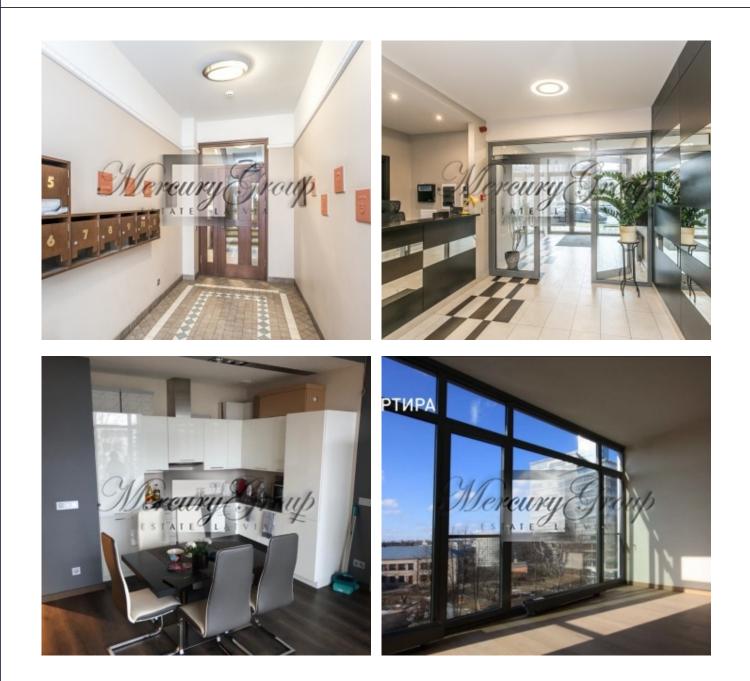

## Description

The project is located in the quiet center of Riga, in a green area where peace is not disturbed by active traffic, at the crossroads of Zaubes and Vesetas streets, opposite the Rietumu Banka building, and is a real find for business people. The nearby located Olympic Center and Arena Riga provide excellent opportunities for your pastime, for everyday needs - the nearest supermarkets: Rimi, Maxima, Sky and More.

For the safety of the residents of the house in the common areas CCTV cameras are installed.

The apartment is situated on the 4th floor of the building. It has high ceilings - 3 m. High quiality materials used in the design of the apartment, including installed kitchen with all appliances.