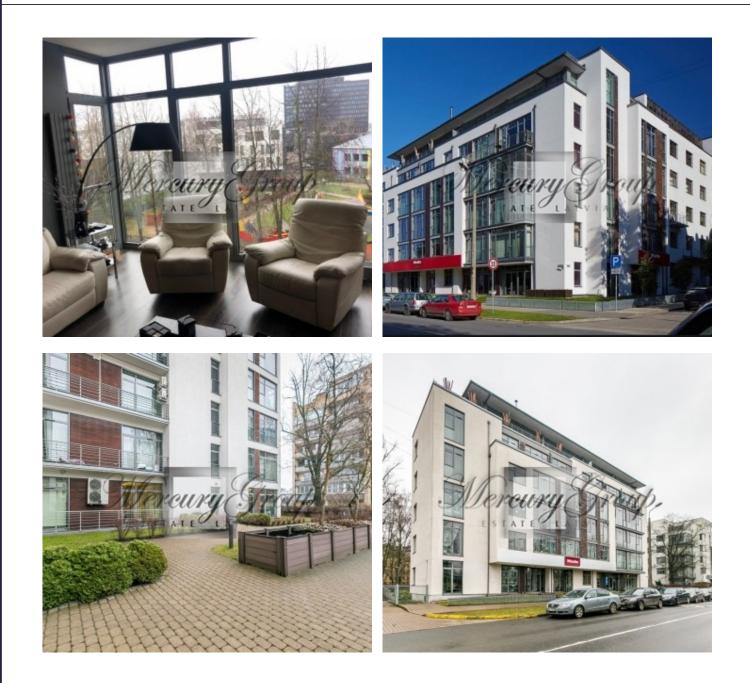

## Description

The project is located in the quiet center of Riga, in a green area where peace is not disturbed by active traffic, at the crossroads of Zaubes and Vesetas streets, opposite the Rietumu Banka building, and is a real find for business people. The nearby located Olympic Center and Arena Riga provide excellent opportunities for your pastime, for everyday needs - the nearest supermarkets: Rimi, Maxima, Sky and More.

For the safety of the residents of the house in the common areas CCTV cameras are installed.

The apartment is situated on the 4th floor of the building. It has high ceilings - 3 m. High quiality materials used in the design of the apartment, including installed kitchen with all appliances.