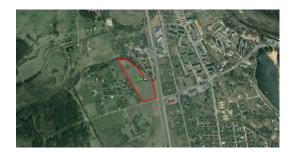

## ID: 9916 WWW.ESTATELATVIA.COM TEL./VIBER/WHATSAPP: + 37129642499

ID code: Location: Type: Land area: **Price:** 

9916 Riga district / Adazi Land 64000.00 m<sup>2</sup> To buy: 700 000 EUR

## Description

We offer to purchase a plot of commercial land, 6.4 ha. Located in Adazi district, the village of Staprini, at a distance of 25 km from the center of Riga and not far from the town of Adazi with excellent infrastructure (shops, schools, kindergartens, restaurants, hospital).