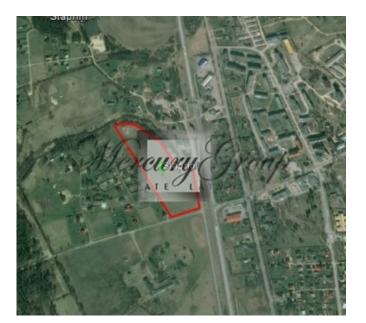

## ID: 9916 WWW.ESTATELATVIA.COM TEL./VIBER/WHATSAPP: + 37129642499

ID code: Location: Type: Land area: **Price:** 

9916 Riga district / Adazi Land 64000.00 m<sup>2</sup> To buy: 700 000 EUR

## Description

We offer to purchase a plot of commercial land, 6.4 ha. Located in Adazi district, the village of Staprini, at a distance of 25 km from the center of Riga and not far from the town of Adazi with excellent infrastructure (shops, schools, kindergartens, restaurants, hospital).