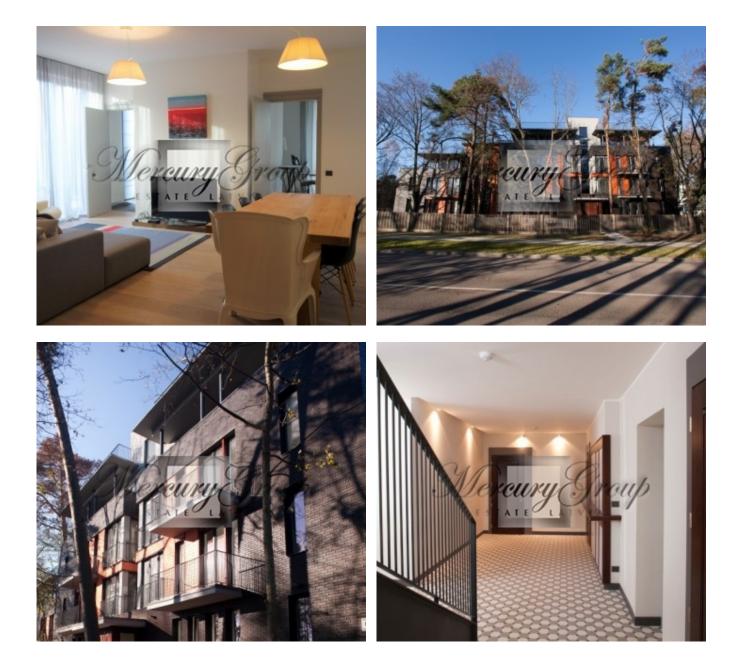

# Description

We offer for summer rent a spacious, fully furnished apartment in Jurmala, Lielupe, in the new 4-floor building next to the river Lielupe.

The apartment has 2 bedrooms, 2 bathrooms (one with bath), kitchen studio type (kitchen combined with the living room).

During the construction of the house were used high-quality materials that are popular and have already been recognized by many people all over Europe. Use of natural materials (solid wood doors, parquet oak) gives extra comfort and warmth in the apartment. Speaking about plumbing, in an apartment there are sanitary Villeroy & Boch. 2 parking places are included in the rent.

The house is located in a picturesque area of Jurmala - Lielupe, with the view of the river. Nearby is a luxury yacht club.

Space and elegance - the key concepts at home. Minimalist decoration, clarity of forms, large windows, solid monochrome colors combined with a striking sense of comfort and home, supported by particularly relevant design touch - Masonry as a decoration of some of the walls.