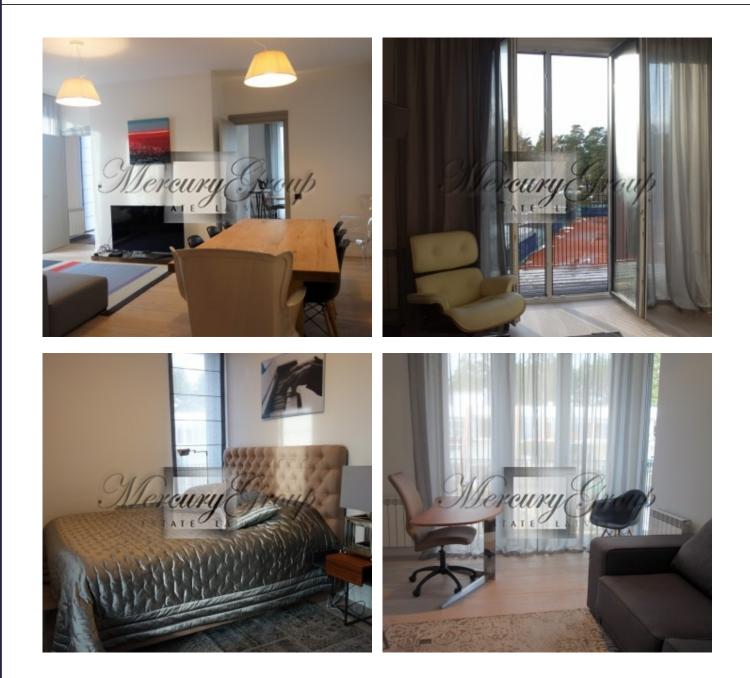

# Description

We offer for summer rent a spacious, fully furnished apartment in Jurmala, Lielupe, in the new 4-floor building next to the river Lielupe.

The apartment has 2 bedrooms, 2 bathrooms (one with bath), kitchen studio type (kitchen combined with the living room).

During the construction of the house were used high-quality materials that are popular and have already been recognized by many people all over Europe. Use of natural materials (solid wood doors, parquet oak) gives extra comfort and warmth in the apartment. Speaking about plumbing, in an apartment there are sanitary Villeroy & Boch. 2 parking places are included in the rent.