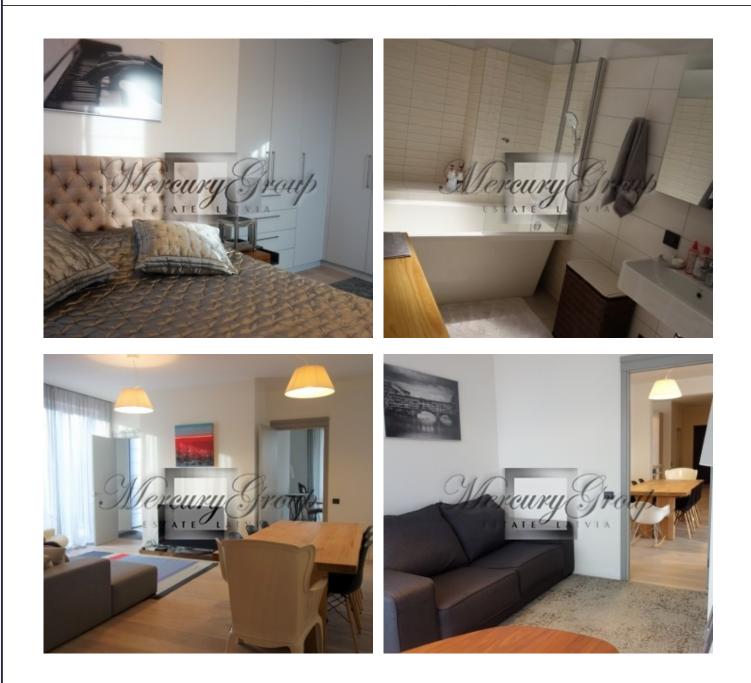

# Description

We offer for summer rent a spacious, fully furnished apartment in Jurmala, Lielupe, in the new 4-floor building next to the river Lielupe.

The apartment has 2 bedrooms, 2 bathrooms (one with bath), kitchen studio type (kitchen combined with the living room).

During the construction of the house were used high-quality materials that are popular and have already been recognized by many people all over Europe. Use of natural materials (solid wood doors, parquet oak) gives extra comfort and warmth in the apartment. Speaking about plumbing, in an apartment there are sanitary Villeroy & Boch. 2 parking places are included in the rent.