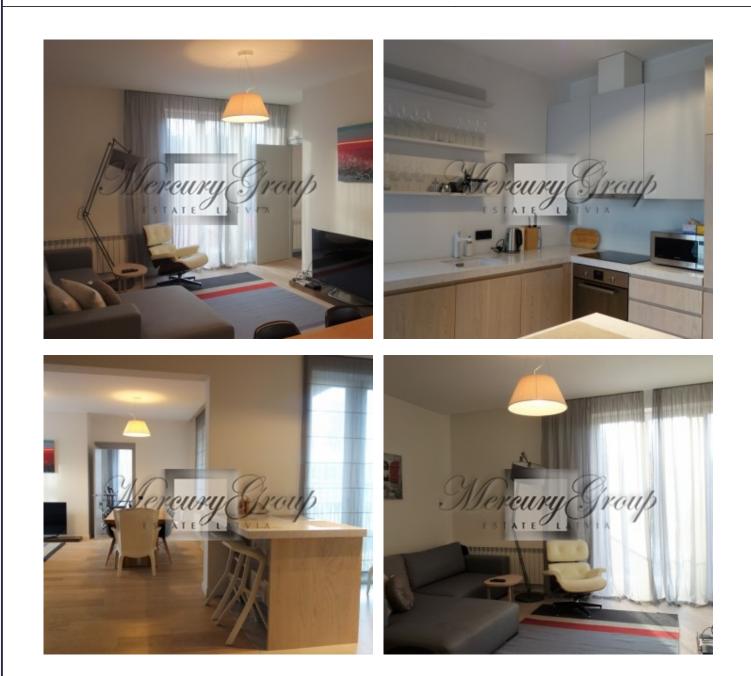

# Description

We offer for summer rent a spacious, fully furnished apartment in Jurmala, Lielupe, in the new 4-floor building next to the river Lielupe.

The apartment has 2 bedrooms, 2 bathrooms (one with bath), kitchen studio type (kitchen combined with the living room).

During the construction of the house were used high-quality materials that are popular and have already been recognized by many people all over Europe. Use of natural materials (solid wood doors, parquet oak) gives extra comfort and warmth in the apartment. Speaking about plumbing, in an apartment there are sanitary Villeroy & Boch. 2 parking places are included in the rent.

The house is located in a picturesque area of Jurmala - Lielupe, with the view of the river. Nearby is a luxury yacht club.

Space and elegance - the key concepts at home. Minimalist decoration, clarity of forms, large windows, solid monochrome colors combined with a striking sense of comfort and home, supported by particularly relevant design touch - Masonry as a decoration of some of the walls.