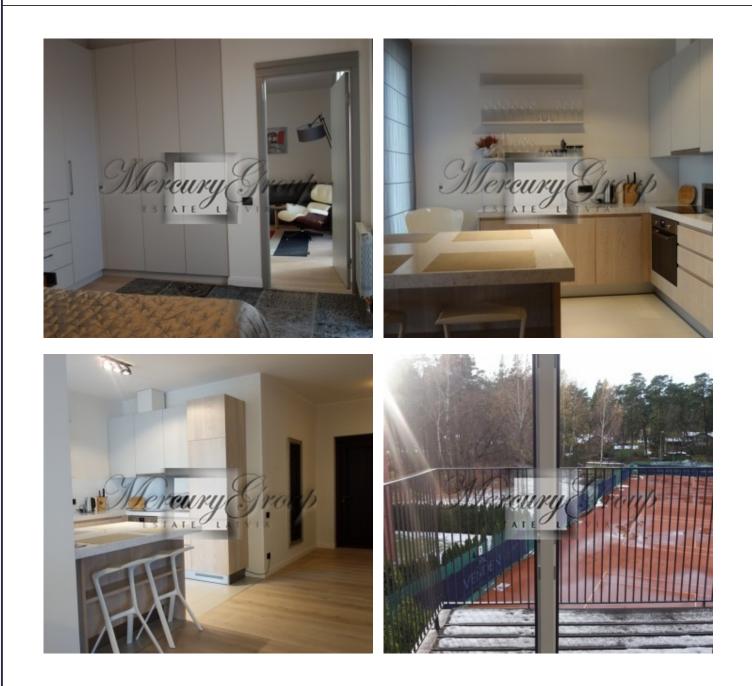

# Description

We offer for summer rent a spacious, fully furnished apartment in Jurmala, Lielupe, in the new 4-floor building next to the river Lielupe.

The apartment has 2 bedrooms, 2 bathrooms (one with bath), kitchen studio type (kitchen combined with the living room).

During the construction of the house were used high-quality materials that are popular and have already been recognized by many people all over Europe. Use of natural materials (solid wood doors, parquet oak) gives extra comfort and warmth in the apartment. Speaking about plumbing, in an apartment there are sanitary Villeroy & Boch. 2 parking places are included in the rent.

The house is located in a picturesque area of Jurmala - Lielupe, with the view of the river. Nearby is a luxury yacht club.

Space and elegance - the key concepts at home. Minimalist decoration, clarity of forms, large windows, solid monochrome colors combined with a striking sense of comfort and home, supported by particularly relevant design touch - Masonry as a decoration of some of the walls.