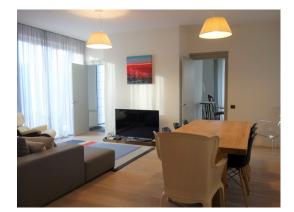

# Description

We offer for summer rent a spacious, fully furnished apartment in Jurmala, Lielupe, in the new 4-floor building next to the river Lielupe.

The apartment has 2 bedrooms, 2 bathrooms (one with bath), kitchen studio type (kitchen combined with the living room).

During the construction of the house were used high-quality materials that are popular and have already been recognized by many people all over Europe. Use of natural materials (solid wood doors, parquet oak) gives extra comfort and warmth in the apartment. Speaking about plumbing, in an apartment there are sanitary Villeroy & Boch. 2 parking places are included in the rent.

The house is located in a picturesque area of Jurmala - Lielupe, with the view of the river. Nearby is a luxury yacht club.

Space and elegance - the key concepts at home. Minimalist decoration, clarity of forms, large windows, solid monochrome colors combined with a striking sense of comfort and home, supported by particularly relevant design touch - Masonry as a decoration of some of the walls.