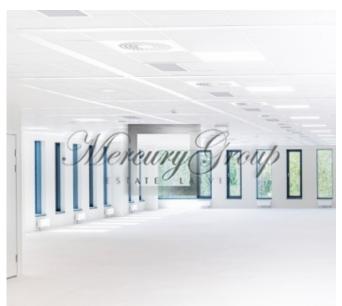

An open-floor layout allows for the creation of an office up to 2,700 m<sup>2</sup> in size on one floor. Efficient layouts, abundant daylight, and well-considered finishing solutions will allow for quick and effective adjusting to fit the needs of your business.

At the moment, it is possible to rent premises from 350 m2. The rental price is 14-16 euros / m2, depending on the selected premises. The landlord makes the necessary investments to adapt the premises to the needs of the tenant