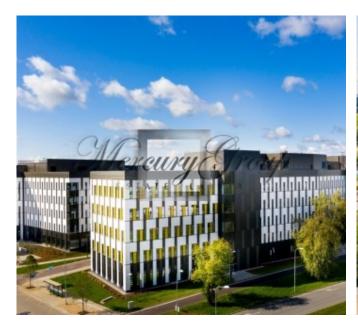

#### Description

We offer to rent office space in complex Business Garden what consist of five high-class office buildings with more than 42,000m<sup>2</sup>.

- 1,7 ha spacious garden
- Full day restaurant
- Childcare centre for employees`s children
- Designed to apply LEED certification
- 1:23 underground and outside parking ratio
- 418 bicycle racks
- Shower amenities in the building for the cyclists
- Energy-saving electrical equipment and LED lighting
- Priority parking spaces and charging outlets for electrical cars

An open-floor layout allows for the creation of an office up to 2,700 m<sup>2</sup> in size on one floor. Efficient layouts, abundant daylight, and well-considered finishing solutions will allow for quick and effective adjusting to fit the needs of your business.