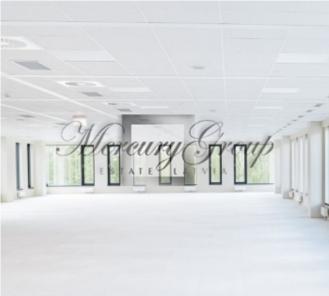

An open-floor layout allows for the creation of an office up to 2,700 m<sup>2</sup> in size on one floor. Efficient layouts, abundant daylight, and well-considered finishing solutions will allow for quick and effective adjusting to fit the needs of your business.

At the moment, it is possible to rent premises from 350 m2. The rental price is 14-16 euros / m2, depending on the selected premises. The landlord makes the necessary investments to adapt the premises to the needs of the tenant