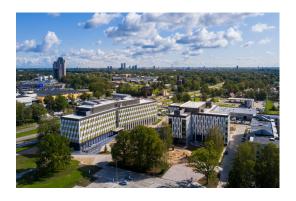

#### Description

We offer to rent office space in complex Business Garden what consist of five high-class office buildings with more than 42,000m<sup>2</sup>.

- 1,7 ha spacious garden
- Full day restaurant
- Childcare centre for employees`s children
- Designed to apply LEED certification
- 1:23 underground and outside parking ratio
- 418 bicycle racks
- Shower amenities in the building for the cyclists
- Energy-saving electrical equipment and LED lighting
- Priority parking spaces and charging outlets for electrical cars

Business Garden offers a prominent location – just 6 km from the historical centre of Riga, 4 km from Riga International Airport, and features quick access to other parts of the city. Across the road is Spice - one of Riga's largest shopping centres.