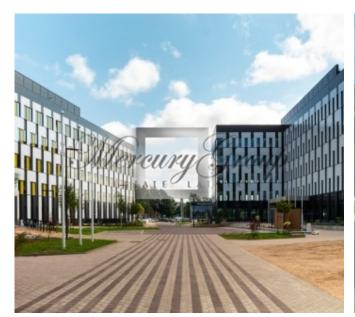

#### Description

We offer to rent office space in complex Business Garden what consist of five high-class office buildings with more than 42,000m<sup>2</sup>.

- 1,7 ha spacious garden
- Full day restaurant
- Childcare centre for employees`s children
- Designed to apply LEED certification
- 1:23 underground and outside parking ratio
- 418 bicycle racks
- Shower amenities in the building for the cyclists
- Energy-saving electrical equipment and LED lighting
- Priority parking spaces and charging outlets for electrical cars

An open-floor layout allows for the creation of an office up to 2,700 m<sup>2</sup> in size on one floor. Efficient layouts, abundant daylight, and well-considered finishing solutions will allow for quick and effective adjusting to fit the needs of your business.