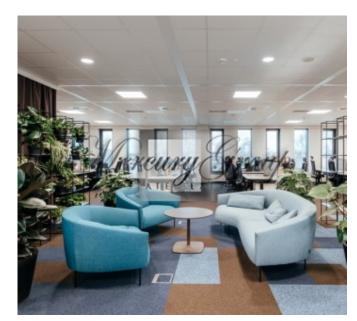

#### Description

We offer to rent office space in complex Business Garden what consist of five high-class office buildings with more than 42,000m<sup>2</sup>.

- 1,7 ha spacious garden
- Full day restaurant
- Childcare centre for employees`s children
- Designed to apply LEED certification
- 1:23 underground and outside parking ratio
- 418 bicycle racks
- Shower amenities in the building for the cyclists
- Energy-saving electrical equipment and LED lighting
- Priority parking spaces and charging outlets for electrical cars

An open-floor layout allows for the creation of an office up to 2,700 m<sup>2</sup> in size on one floor. Efficient layouts, abundant daylight, and well-considered finishing solutions will allow for quick and effective adjusting to fit the needs of your business.