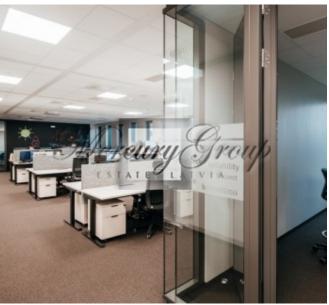

#### Description

We offer to rent office space in complex Business Garden what consist of five high-class office buildings with more than 42,000m<sup>2</sup>.

- 1,7 ha spacious garden
- Full day restaurant
- Childcare centre for employees`s children
- Designed to apply LEED certification
- 1:23 underground and outside parking ratio
- 418 bicycle racks
- Shower amenities in the building for the cyclists
- Energy-saving electrical equipment and LED lighting
- Priority parking spaces and charging outlets for electrical cars

An open-floor layout allows for the creation of an office up to 2,700 m<sup>2</sup> in size on one floor. Efficient layouts, abundant daylight, and well-considered finishing solutions will allow for quick and effective adjusting to fit the needs of your business.