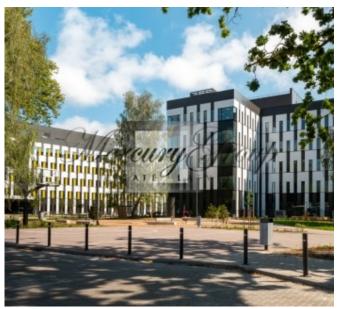

#### Description

We offer to rent office space in complex Business Garden what consist of five high-class office buildings with more than 42,000m<sup>2</sup>.

- 1,7 ha spacious garden
- Full day restaurant
- Childcare centre for employees`s children
- Designed to apply LEED certification
- 1:23 underground and outside parking ratio
- 418 bicycle racks
- Shower amenities in the building for the cyclists
- Energy-saving electrical equipment and LED lighting
- Priority parking spaces and charging outlets for electrical cars

Business Garden offers a prominent location – just 6 km from the historical centre of Riga, 4 km from Riga International Airport, and features quick access to other parts of the city. Across the road is Spice - one of Riga's largest shopping centres.