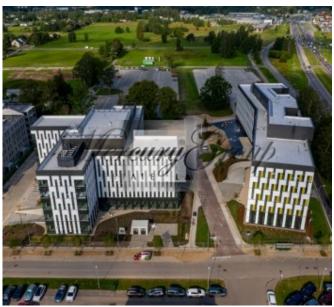

#### Description

We offer to rent office space in complex Business Garden what consist of five high-class office buildings with more than 42,000m<sup>2</sup>.

- 1,7 ha spacious garden
- Full day restaurant
- Childcare centre for employees`s children
- Designed to apply LEED certification
- 1:23 underground and outside parking ratio
- 418 bicycle racks
- Shower amenities in the building for the cyclists
- Energy-saving electrical equipment and LED lighting
- Priority parking spaces and charging outlets for electrical cars

An open-floor layout allows for the creation of an office up to 2,700 m<sup>2</sup> in size on one floor. Efficient layouts, abundant daylight, and well-considered finishing solutions will allow for quick and effective adjusting to fit the needs of your business.