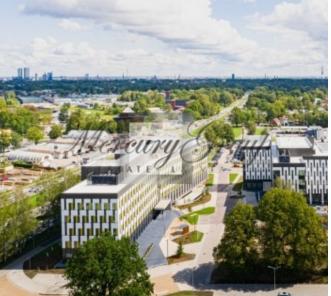

#### Description

We offer to rent office space in complex Business Garden what consist of five high-class office buildings with more than 42,000m<sup>2</sup>.

- 1,7 ha spacious garden
- Full day restaurant
- Childcare centre for employees`s children
- Designed to apply LEED certification
- 1:23 underground and outside parking ratio
- 418 bicycle racks
- Shower amenities in the building for the cyclists
- Energy-saving electrical equipment and LED lighting
- Priority parking spaces and charging outlets for electrical cars

Business Garden offers a prominent location – just 6 km from the historical centre of Riga, 4 km from Riga International Airport, and features quick access to other parts of the city. Across the road is Spice - one of Riga's largest shopping centres.