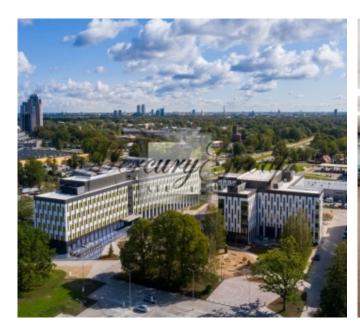

#### Description

We offer to rent office space in complex Business Garden what consist of five high-class office buildings with more than 42,000m<sup>2</sup>.

- 1,7 ha spacious garden
- Full day restaurant
- Childcare centre for employees`s children
- Designed to apply LEED certification
- 1:23 underground and outside parking ratio
- 418 bicycle racks
- Shower amenities in the building for the cyclists
- Energy-saving electrical equipment and LED lighting
- Priority parking spaces and charging outlets for electrical cars

Business Garden offers a prominent location – just 6 km from the historical centre of Riga, 4 km from Riga International Airport, and features quick access to other parts of the city. Across the road is Spice - one of Riga's largest shopping centres.