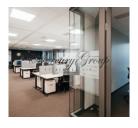

An open-floor layout allows for the creation of an office up to 2,700 m<sup>2</sup> in size on one floor. Efficient layouts, abundant daylight, and well-considered finishing solutions will allow for quick and effective adjusting to fit the needs of your business.