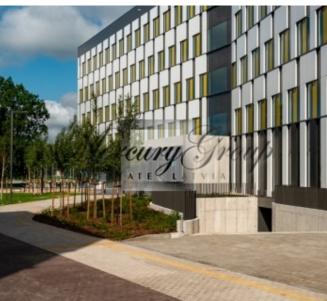

#### Description

We offer to rent office space in complex Business Garden what consist of five high-class office buildings with more than 42,000m<sup>2</sup>.

- 1,7 ha spacious garden
- Full day restaurant
- Childcare centre for employees`s children
- Designed to apply LEED certification
- 1:23 underground and outside parking ratio
- 418 bicycle racks
- Shower amenities in the building for the cyclists
- Energy-saving electrical equipment and LED lighting
- Priority parking spaces and charging outlets for electrical cars

Business Garden offers a prominent location – just 6 km from the historical centre of Riga, 4 km from Riga International Airport, and features quick access to other parts of the city. Across the road is Spice - one of Riga's largest shopping centres.