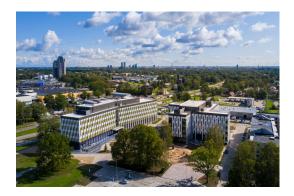

## Description

We offer to rent office space in complex Business Garden what consist of five high-class office buildings with more than 42,000m<sup>2</sup>.

- 1,7 ha spacious garden
- Full day restaurant
- Childcare centre for employees's children
- Designed to apply LEED certification
- 1:23 underground and outside parking ratio
- 418 bicycle racks
- Shower amenities in the building for the cyclists
- Energy-saving electrical equipment and LED lighting
- Priority parking spaces and charging outlets for electrical cars

Business Garden offers a prominent location – just 6 km from the historical centre of Riga, 4 km from Riga International Airport, and features quick access to other parts of the city. Across the road is Spice - one of Riga's largest shopping centres.