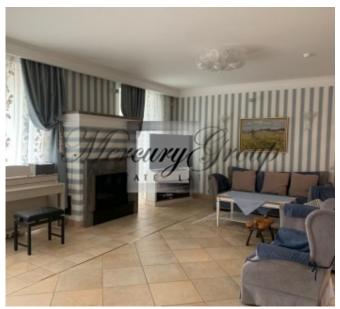

The house has 2 floors with a total area of 380 sq.m. On the ground floor there is a kitchen, a spacious living room with a fireplace, a separate area for guests or staff. The house has 4 bedrooms, 6 bathrooms, an office, a garage for 2 cars, a balcony.