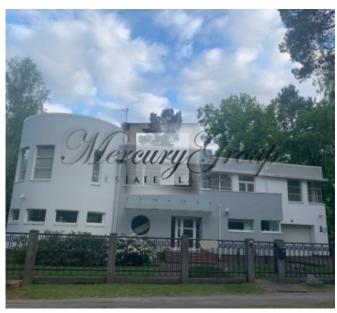

#### **Description**

A spacious house located in Jurmala, Kapu (Dune) street, right by the sea for sale. Kapu street is a prestigious, and most importantly, quiet area of Jurmala with a magnificent clean beach near a pine forest and unusually fresh air. This area is not affected by noisy crowds of tourists, which is typical for other places of the resort town by the sea, but at the same time it has excellent infrastructure. To the center of Jurmala - 5-7 minutes by private car.

The house has 2 floors with a total area of 380 sq.m. On the ground floor there is a kitchen, a spacious living room with a fireplace, a separate area for guests or staff. The house has 4 bedrooms, 6 bathrooms, an office, a garage for 2 cars, a balcony.