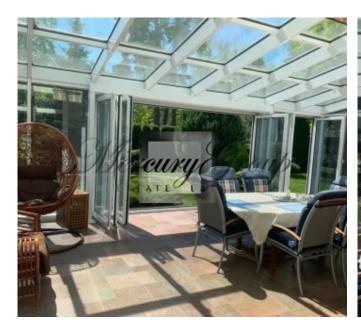

The house has a spacious and well-groomed area of 1940 sq.m with a beautiful landscape design. A cozy glazed veranda with an outdoor fireplace will allow you to enjoy the fresh air even on a rainy day.