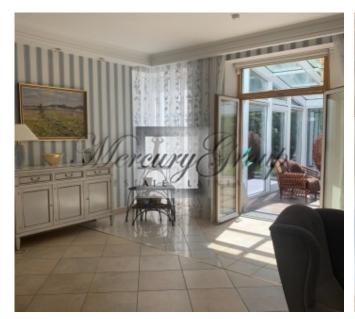

The house has a spacious and well-groomed area of 1940 sq.m with a beautiful landscape design. A cozy glazed veranda with an outdoor fireplace will allow you to enjoy the fresh air even on a rainy day.