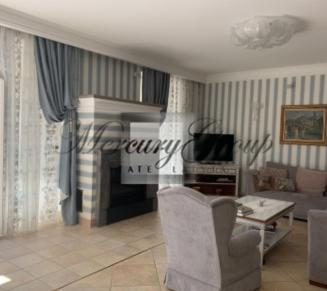

The house has 2 floors with a total area of 380 sq.m. On the ground floor there is a kitchen, a spacious living room with a fireplace, a separate area for guests or staff. The house has 4 bedrooms, 6 bathrooms, an office, a garage for 2 cars, a balcony.