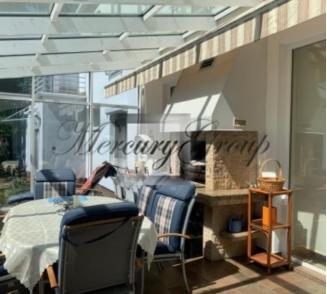

The house has a spacious and well-groomed area of 1940 sq.m with a beautiful landscape design. A cozy glazed veranda with an outdoor fireplace will allow you to enjoy the fresh air even on a rainy day.