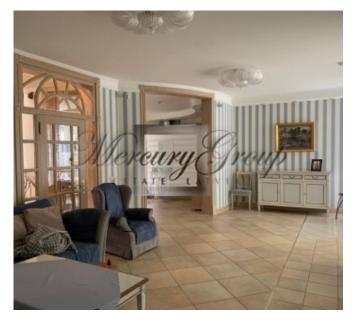

The house has 2 floors with a total area of 380 sq.m. On the ground floor there is a kitchen, a spacious living room with a fireplace, a separate area for guests or staff. The house has 4 bedrooms, 6 bathrooms, an office, a garage for 2 cars, a balcony.