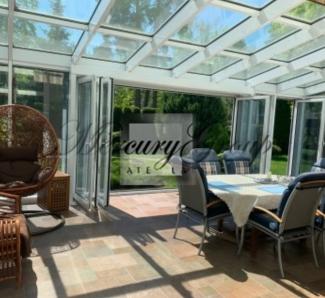

The house has a spacious and well-groomed area of 1940 sq.m with a beautiful landscape design. A cozy glazed veranda with an outdoor fireplace will allow you to enjoy the fresh air even on a rainy day.