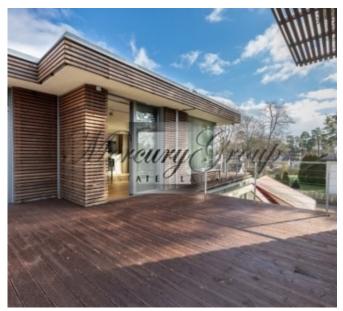

Communications - underfloor heating from gas heating systems, urban water and sewage, gas.

Economical maintenance - you pay only for the supply of utilities and a janitor.

On the 1st floor: an entrance hall with a large number of built-in wardrobes, a bathroom and a utility room, a living room with a kitchen and access to its own plot and terrace.

On the 2nd floor: 3 bedrooms, 2 bathrooms, wardrobe.

On the 3rd floor: fireplace room, second kitchen, bathroom, 2 spacious terraces.

Parking - closed area and personal carport for two cars.