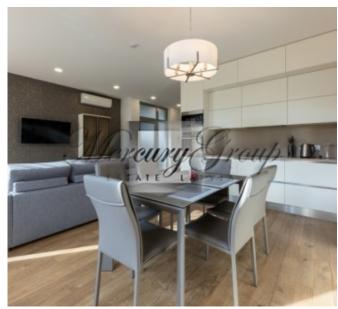

Townhouse "Premiere" is a real estate with unique, spacious layouts, original architecture, harmoniously blending into the beauty of Jurmala's natural surroundings.

Exclusive interior - personal design, all built-in furniture made to order, finishing materials and appliances from Italy, France, Germany, window textiles and lighting fixtures of famous brands.

Communications - underfloor heating from gas heating systems, urban water and sewage, gas.

Economical maintenance - you pay only for the supply of utilities and a janitor.

On the 1st floor: an entrance hall with a large number of built-in wardrobes, a bathroom and a utility room, a living room with a kitchen and access to its own plot and terrace.