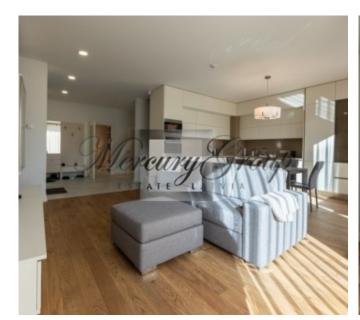

Townhouse "Premiere" is a real estate with unique, spacious layouts, original architecture, harmoniously blending into the beauty of Jurmala's natural surroundings.

Exclusive interior - personal design, all built-in furniture made to order, finishing materials and appliances from Italy, France, Germany, window textiles and lighting fixtures of famous brands.

Communications - underfloor heating from gas heating systems, urban water and sewage, gas.

Economical maintenance - you pay only for the supply of utilities and a janitor.

On the 1st floor: an entrance hall with a large number of built-in wardrobes, a bathroom and a utility room, a living room with a kitchen and access to its own plot and terrace.