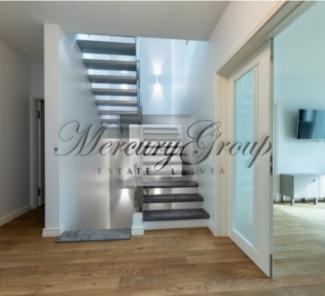

Townhouse "Premiere" is a real estate with unique, spacious layouts, original architecture, harmoniously blending into the beauty of Jurmala's natural surroundings.

Exclusive interior - personal design, all built-in furniture made to order, finishing materials and appliances from Italy, France, Germany, window textiles and lighting fixtures of famous brands.

Communications - underfloor heating from gas heating systems, urban water and sewage, gas.

Economical maintenance - you pay only for the supply of utilities and a janitor.

On the 1st floor: an entrance hall with a large number of built-in wardrobes, a bathroom and a utility room, a living room with a kitchen and access to its own plot and terrace.