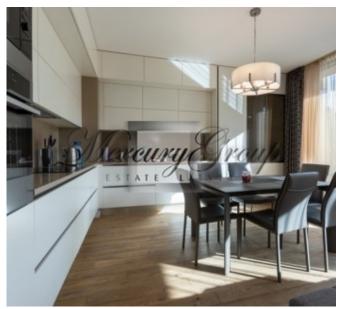

Townhouse "Premiere" is a real estate with unique, spacious layouts, original architecture, harmoniously blending into the beauty of Jurmala's natural surroundings.

Exclusive interior - personal design, all built-in furniture made to order, finishing materials and appliances from Italy, France, Germany, window textiles and lighting fixtures of famous brands.

Communications - underfloor heating from gas heating systems, urban water and sewage, gas.

Economical maintenance - you pay only for the supply of utilities and a janitor.

On the 1st floor: an entrance hall with a large number of built-in wardrobes, a bathroom and a utility room, a living room with a kitchen and access to its own plot and terrace.