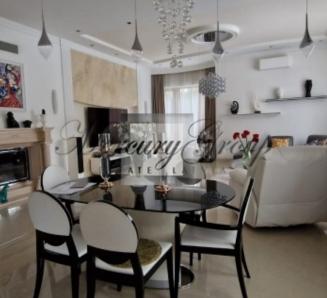

### House layout:

On the ground floor there is a spacious living room combined with a dining area. Separate kitchen with built-in appliances and everything you need, as well as WC , techical room and garrage for two cars. There are also 3 bedroom , two with separate bathrooms, as well as study or office.

The highest quality and most expensive materials, sanitary ware from the best Italian manufacturers were used in the decoration of the house.

There is an external alarm system and video surveillance with remote access that guarantees you comfort and safety all year round.