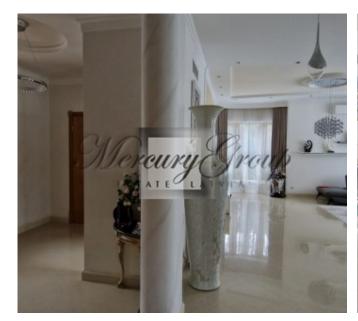

### House layout:

On the ground floor there is a spacious living room combined with a dining area. Separate kitchen with built-in appliances and everything you need, as well as WC , techical room and garrage for two cars. There are also 3 bedroom , two with separate bathrooms, as well as study or office.