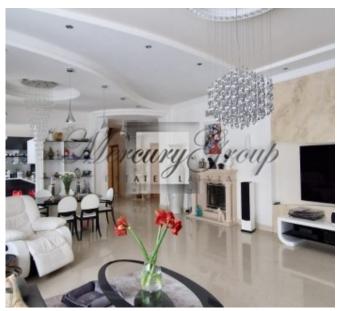

### House layout:

On the ground floor there is a spacious living room combined with a dining area. Separate kitchen with built-in appliances and everything you need, as well as WC , techical room and garrage for two cars. There are also 3 bedroom , two with separate bathrooms, as well as study or office.

The highest quality and most expensive materials, sanitary ware from the best Italian manufacturers were used in the decoration of the house.

There is an external alarm system and video surveillance with remote access that guarantees you comfort and safety all year round.