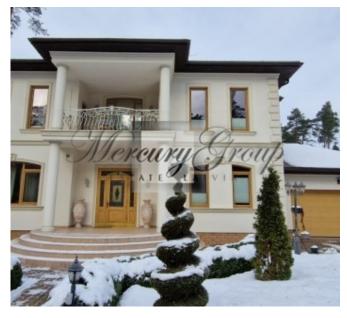

### House layout:

On the ground floor there is a spacious living room combined with a dining area. Separate kitchen with built-in appliances and everything you need, as well as WC , techical room and garrage for two cars. There are also 3 bedroom , two with separate bathrooms, as well as study or office.

The highest quality and most expensive materials, sanitary ware from the best Italian manufacturers were used in the decoration of the house.

There is an external alarm system and video surveillance with remote access that guarantees you comfort and safety all year round.