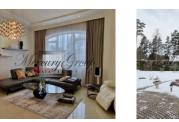

### House layout:

On the ground floor there is a spacious living room combined with a dining area. Separate kitchen with built-in appliances and everything you need, as well as WC , techical room and garrage for two cars. There are also 3 bedroom , two with separate bathrooms, as well as study or office.

The highest quality and most expensive materials, sanitary ware from the best Italian manufacturers were used in the decoration of the house.

There is an external alarm system and video surveillance with remote access that guarantees you comfort and safety all year round.