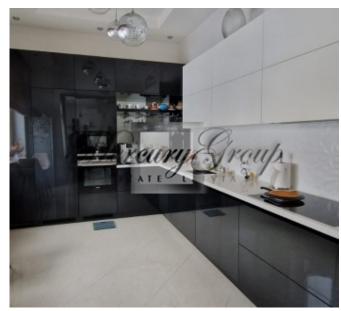

### House layout:

On the ground floor there is a spacious living room combined with a dining area. Separate kitchen with built-in appliances and everything you need, as well as WC , techical room and garrage for two cars. There are also 3 bedroom , two with separate bathrooms, as well as study or office.