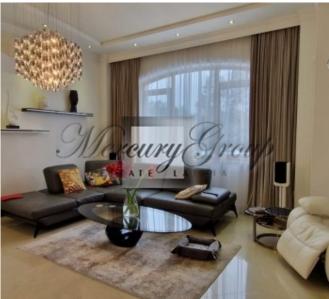

### House layout:

On the ground floor there is a spacious living room combined with a dining area. Separate kitchen with built-in appliances and everything you need, as well as WC , techical room and garrage for two cars. There are also 3 bedroom , two with separate bathrooms, as well as study or office.

The highest quality and most expensive materials, sanitary ware from the best Italian manufacturers were used in the decoration of the house.

There is an external alarm system and video surveillance with remote access that guarantees you comfort and safety all year round.