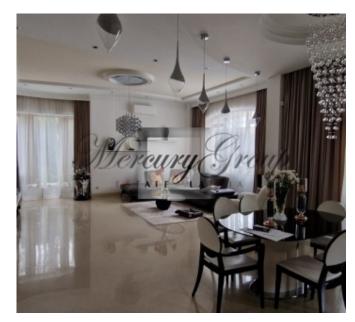

### House layout:

On the ground floor there is a spacious living room combined with a dining area. Separate kitchen with built-in appliances and everything you need, as well as WC , techical room and garrage for two cars. There are also 3 bedroom , two with separate bathrooms, as well as study or office.

The highest quality and most expensive materials, sanitary ware from the best Italian manufacturers were used in the decoration of the house.

There is an external alarm system and video surveillance with remote access that guarantees you comfort and safety all year round.