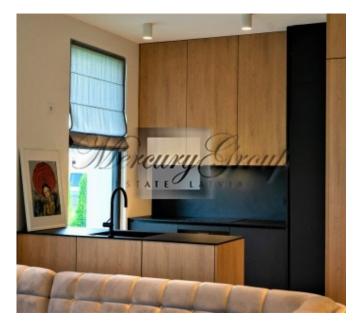

#### **Description**

A brand new, modern private house with three bedrooms in Pinki is for rent. The house is located a few steps away from Jurmala Golf Club. On the first floor, two children's bedrooms, a living room combined with a kitchen with an exit to the terrace, as well as an additional bathroom. On the second floor of the house is the master bedroom with private bathroom and wardrobe. The whole house has heated floors, high-speed optical Internet, recuperation system. The private house is rented with new furniture, all necessary household appliances, installed blinds, curtains, light fixtures. All communications are centralized - city water and sewage, 3-phase electricity connection, gas connection. There is space for several cars. The territory is well-kept and greened with grass and thuja along the fence. The village has private management, security and video surveillance. There are several schools in the village: Babīte secondary school, International School of Latvia, King's College Latvia, Exupery International School. Nearby is the Jurmala Golf Club golf course, Inbox ice rink, equestrian center, sports complexes with two swimming pools, two gyms, shopping village Via Jurmala Outlet Village, 2 kindergartens, bicycle paths, well-equipped children's playgrounds, wi-fi in public areas, village forest park, basketball court, soccer field, children's playgrounds, grocery stores.