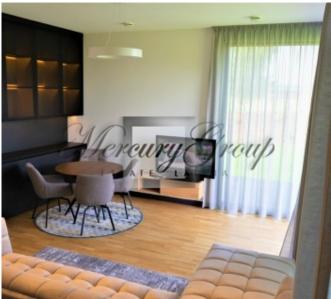

#### **Description**

A brand new, modern private house with three bedrooms in Pinki is for rent. The house is located a few steps away from Jurmala Golf Club. On the first floor, two children's bedrooms, a living room combined with a kitchen with an exit to the terrace, as well as an additional bathroom. On the second floor of the house is the master bedroom with private bathroom and wardrobe. The whole house has heated floors, high-speed optical Internet, recuperation system. The private house is rented with new furniture, all necessary household appliances, installed blinds, curtains, light fixtures. All communications are centralized - city water and sewage, 3-phase electricity connection, gas connection. There is space for several cars. The territory is well-kept and greened with grass and thuja along the fence. The village has private management, security and video surveillance. There are several schools in the village: Babīte secondary school, International School of Latvia, King's College Latvia, Exupery International School. Nearby is the Jurmala Golf Club golf course, Inbox ice rink, equestrian center, sports complexes with two swimming pools, two gyms, shopping village Via Jurmala Outlet Village, 2 kindergartens, bicycle paths, well-equipped children's playgrounds, wi-fi in public areas, village forest park, basketball court, soccer field, children's playgrounds, grocery stores.