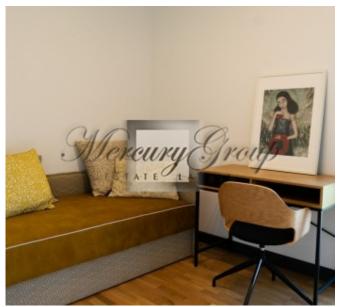

#### **Description**

A brand new, modern private house with three bedrooms in Pinki is for rent. The house is located a few steps away from Jurmala Golf Club. On the first floor, two children's bedrooms, a living room combined with a kitchen with an exit to the terrace, as well as an additional bathroom. On the second floor of the house is the master bedroom with private bathroom and wardrobe. The whole house has heated floors, high-speed optical Internet, recuperation system. The private house is rented with new furniture, all necessary household appliances, installed blinds, curtains, light fixtures. All communications are centralized - city water and sewage, 3-phase electricity connection, gas connection. There is space for several cars. The territory is well-kept and greened with grass and thuja along the fence. The village has private management, security and video surveillance. There are several schools in the village: Babīte secondary school, International School of Latvia, King's College Latvia, Exupery International School. Nearby is the Jurmala Golf Club golf course, Inbox ice rink, equestrian center, sports complexes with two swimming pools, two gyms, shopping village Via Jurmala Outlet Village, 2 kindergartens, bicycle paths, well-equipped children's playgrounds, wi-fi in public areas, village forest park, basketball court, soccer field, children's playgrounds, grocery stores.