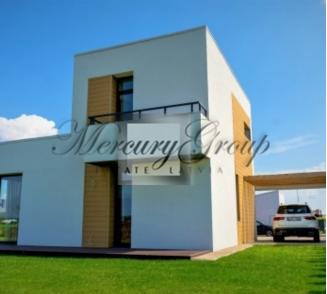

#### **Description**

A brand new, modern private house with three bedrooms in Pinki is for rent. The house is located a few steps away from Jurmala Golf Club. On the first floor, two children's bedrooms, a living room combined with a kitchen with an exit to the terrace, as well as an additional bathroom. On the second floor of the house is the master bedroom with private bathroom and wardrobe. The whole house has heated floors, high-speed optical Internet, recuperation system. The private house is rented with new furniture, all necessary household appliances, installed blinds, curtains, light fixtures. All communications are centralized - city water and sewage, 3-phase electricity connection, gas connection. There is space for several cars. The territory is well-kept and greened with grass and thuja along the fence. The village has private management, security and video surveillance. There are several schools in the village: Babīte secondary school, International School of Latvia, King's College Latvia, Exupery International School. Nearby is the Jurmala Golf Club golf course, Inbox ice rink, equestrian center, sports complexes with two swimming pools, two gyms, shopping village Via Jurmala Outlet Village, 2 kindergartens, bicycle paths, well-equipped children's playgrounds, wi-fi in public areas, village forest park, basketball court, soccer field, children's playgrounds, grocery stores.