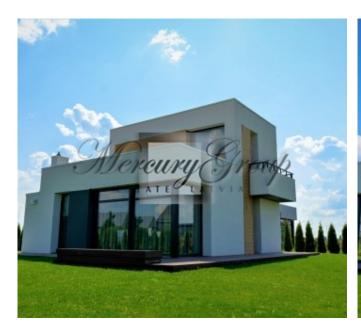

#### **Description**

A brand new, modern private house with three bedrooms in Pinki is for rent. The house is located a few steps away from Jurmala Golf Club. On the first floor, two children's bedrooms, a living room combined with a kitchen with an exit to the terrace, as well as an additional bathroom. On the second floor of the house is the master bedroom with private bathroom and wardrobe. The whole house has heated floors, high-speed optical Internet, recuperation system. The private house is rented with new furniture, all necessary household appliances, installed blinds, curtains, light fixtures. All communications are centralized - city water and sewage, 3-phase electricity connection, gas connection. There is space for several cars. The territory is well-kept and greened with grass and thuja along the fence. The village has private management, security and video surveillance. There are several schools in the village: Babīte secondary school, International School of Latvia, King's College Latvia, Exupery International School. Nearby is the Jurmala Golf Club golf course, Inbox ice rink, equestrian center, sports complexes with two swimming pools, two gyms, shopping village Via Jurmala Outlet Village, 2 kindergartens, bicycle paths, well-equipped children's playgrounds, wi-fi in public areas, village forest park, basketball court, soccer field, children's playgrounds, grocery stores.