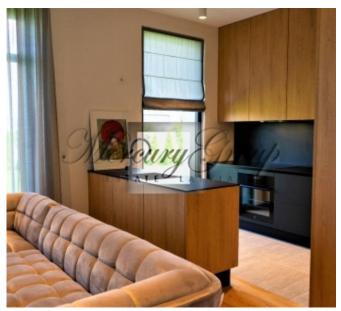

#### **Description**

A brand new, modern private house with three bedrooms in Pinki is for rent. The house is located a few steps away from Jurmala Golf Club. On the first floor, two children's bedrooms, a living room combined with a kitchen with an exit to the terrace, as well as an additional bathroom. On the second floor of the house is the master bedroom with private bathroom and wardrobe. The whole house has heated floors, high-speed optical Internet, recuperation system. The private house is rented with new furniture, all necessary household appliances, installed blinds, curtains, light fixtures. All communications are centralized - city water and sewage, 3-phase electricity connection, gas connection. There is space for several cars. The territory is well-kept and greened with grass and thuja along the fence. The village has private management, security and video surveillance. There are several schools in the village: Babīte secondary school, International School of Latvia, King's College Latvia, Exupery International School. Nearby is the Jurmala Golf Club golf course, Inbox ice rink, equestrian center, sports complexes with two swimming pools, two gyms, shopping village Via Jurmala Outlet Village, 2 kindergartens, bicycle paths, well-equipped children's playgrounds, wi-fi in public areas, village forest park, basketball court, soccer field, children's playgrounds, grocery stores.