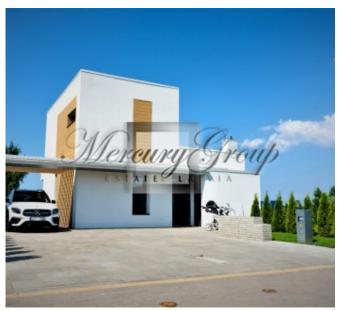

#### **Description**

A brand new, modern private house with three bedrooms in Pinki is for rent. The house is located a few steps away from Jurmala Golf Club. On the first floor, two children's bedrooms, a living room combined with a kitchen with an exit to the terrace, as well as an additional bathroom. On the second floor of the house is the master bedroom with private bathroom and wardrobe. The whole house has heated floors, high-speed optical Internet, recuperation system. The private house is rented with new furniture, all necessary household appliances, installed blinds, curtains, light fixtures. All communications are centralized - city water and sewage, 3-phase electricity connection, gas connection. There is space for several cars. The territory is well-kept and greened with grass and thuja along the fence. The village has private management, security and video surveillance. There are several schools in the village: Babīte secondary school, International School of Latvia, King's College Latvia, Exupery International School. Nearby is the Jurmala Golf Club golf course, Inbox ice rink, equestrian center, sports complexes with two swimming pools, two gyms, shopping village Via Jurmala Outlet Village, 2 kindergartens, bicycle paths, well-equipped children's playgrounds, wi-fi in public areas, village forest park, basketball court, soccer field, children's playgrounds, grocery stores.