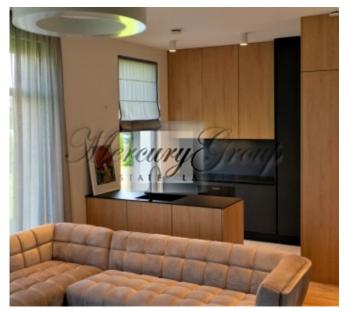

#### **Description**

A brand new, modern private house with three bedrooms in Pinki is for rent. The house is located a few steps away from Jurmala Golf Club. On the first floor, two children's bedrooms, a living room combined with a kitchen with an exit to the terrace, as well as an additional bathroom. On the second floor of the house is the master bedroom with private bathroom and wardrobe. The whole house has heated floors, high-speed optical Internet, recuperation system. The private house is rented with new furniture, all necessary household appliances, installed blinds, curtains, light fixtures. All communications are centralized - city water and sewage, 3-phase electricity connection, gas connection. There is space for several cars. The territory is well-kept and greened with grass and thuja along the fence. The village has private management, security and video surveillance. There are several schools in the village: Babīte secondary school, International School of Latvia, King's College Latvia, Exupery International School. Nearby is the Jurmala Golf Club golf course, Inbox ice rink, equestrian center, sports complexes with two swimming pools, two gyms, shopping village Via Jurmala Outlet Village, 2 kindergartens, bicycle paths, well-equipped children's playgrounds, wi-fi in public areas, village forest park, basketball court, soccer field, children's playgrounds, grocery stores.