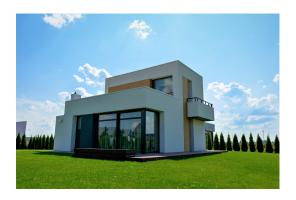

#### **Description**

A brand new, modern private house with three bedrooms in Pinki is for rent. The house is located a few steps away from Jurmala Golf Club. On the first floor, two children's bedrooms, a living room combined with a kitchen with an exit to the terrace, as well as an additional bathroom. On the second floor of the house is the master bedroom with private bathroom and wardrobe. The whole house has heated floors, high-speed optical Internet, recuperation system. The private house is rented with new furniture, all necessary household appliances, installed blinds, curtains, light fixtures. All communications are centralized - city water and sewage, 3-phase electricity connection, gas connection. There is space for several cars. The territory is well-kept and greened with grass and thuja along the fence. The village has private management, security and video surveillance. There are several schools in the village: Babīte secondary school, International School of Latvia, King's College Latvia, Exupery International School. Nearby is the Jurmala Golf Club golf course, Inbox ice rink, equestrian center, sports complexes with two swimming pools, two gyms, shopping village Via Jurmala Outlet Village, 2 kindergartens, bicycle paths, well-equipped children's playgrounds, wi-fi in public areas, village forest park, basketball court, soccer field, children's playgrounds, grocery stores.