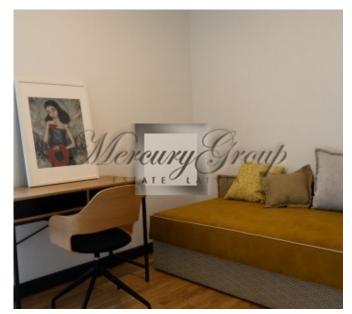

#### **Description**

A brand new, modern private house with three bedrooms in Pinki is for rent. The house is located a few steps away from Jurmala Golf Club. On the first floor, two children's bedrooms, a living room combined with a kitchen with an exit to the terrace, as well as an additional bathroom. On the second floor of the house is the master bedroom with private bathroom and wardrobe. The whole house has heated floors, high-speed optical Internet, recuperation system. The private house is rented with new furniture, all necessary household appliances, installed blinds, curtains, light fixtures. All communications are centralized - city water and sewage, 3-phase electricity connection, gas connection. There is space for several cars. The territory is well-kept and greened with grass and thuja along the fence. The village has private management, security and video surveillance. There are several schools in the village: Babīte secondary school, International School of Latvia, King's College Latvia, Exupery International School. Nearby is the Jurmala Golf Club golf course, Inbox ice rink, equestrian center, sports complexes with two swimming pools, two gyms, shopping village Via Jurmala Outlet Village, 2 kindergartens, bicycle paths, well-equipped children's playgrounds, wi-fi in public areas, village forest park, basketball court, soccer field, children's playgrounds, grocery stores.