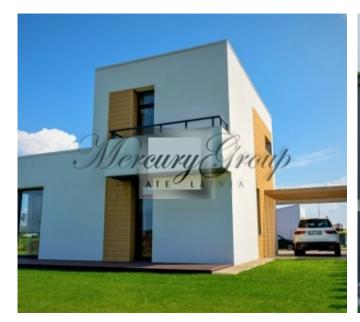

#### **Description**

A brand new, modern private house with three bedrooms in Pinki is for rent. The house is located a few steps away from Jurmala Golf Club. On the first floor, two children's bedrooms, a living room combined with a kitchen with an exit to the terrace, as well as an additional bathroom. On the second floor of the house is the master bedroom with private bathroom and wardrobe. The whole house has heated floors, high-speed optical Internet, recuperation system. The private house is rented with new furniture, all necessary household appliances, installed blinds, curtains, light fixtures. All communications are centralized - city water and sewage, 3-phase electricity connection, gas connection. There is space for several cars. The territory is well-kept and greened with grass and thuja along the fence. The village has private management, security and video surveillance. There are several schools in the village: Babīte secondary school, International School of Latvia, King's College Latvia, Exupery International School. Nearby is the Jurmala Golf Club golf course, Inbox ice rink, equestrian center, sports complexes with two swimming pools, two gyms, shopping village Via Jurmala Outlet Village, 2 kindergartens, bicycle paths, well-equipped children's playgrounds, wi-fi in public areas, village forest park, basketball court, soccer field, children's playgrounds, grocery stores.