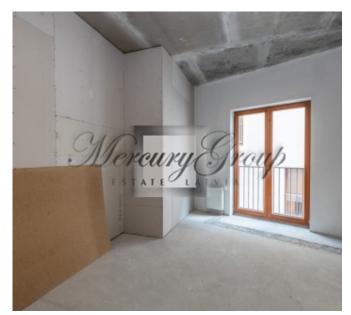

#### **Description**

We offer for sale 2-bedroom apartment in the prestigious area in town - Old Riga. Apartment (58,7 sqm.) is located on the 2nd floor of the 6-storey building. Property is offered for sale without finishing, but has all necessary partitions walls and well-arranged planning.

The 6-story house consists of 72 spacious flats. The top floors have duplex apartments. The apartment walls are plastered, ready for finishing. The flats have no interior partitions. Ceiling Height: 3 m. The ceilings are ready for final finishing. Large, high-quality wooden windows and French balconies. Top-quality doors made of oak, with special soundproofing.