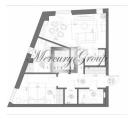

**Layout:** living room connected with kitchen area, 2 bedrooms, bathroom, small dressing room. All the windows overlook the courtyard.

It is possible to buy a parking space - EUR 36 300 additionally.

\*We can offer all flats available for sale in this project. Please do not hesitate to contact us to receive information about new offers in the project.