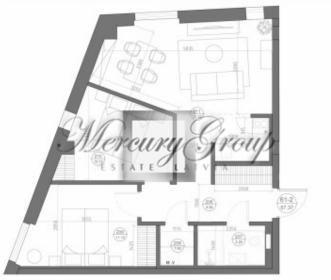

#### **Description**

We offer for sale 2-bedroom apartment in the prestigious area in town - Old Riga. Apartment (58,7 sqm.) is located on the 2nd floor of the 6-storey building. Property is offered for sale without finishing, but has all necessary partitions walls and well-arranged planning.

**Layout:** living room connected with kitchen area, 2 bedrooms, bathroom, small dressing room. All the windows overlook the courtyard.

It is possible to buy a parking space - EUR 36 300 additionally.

\*We can offer all flats available for sale in this project. Please do not hesitate to contact us to receive information about new offers in the project.