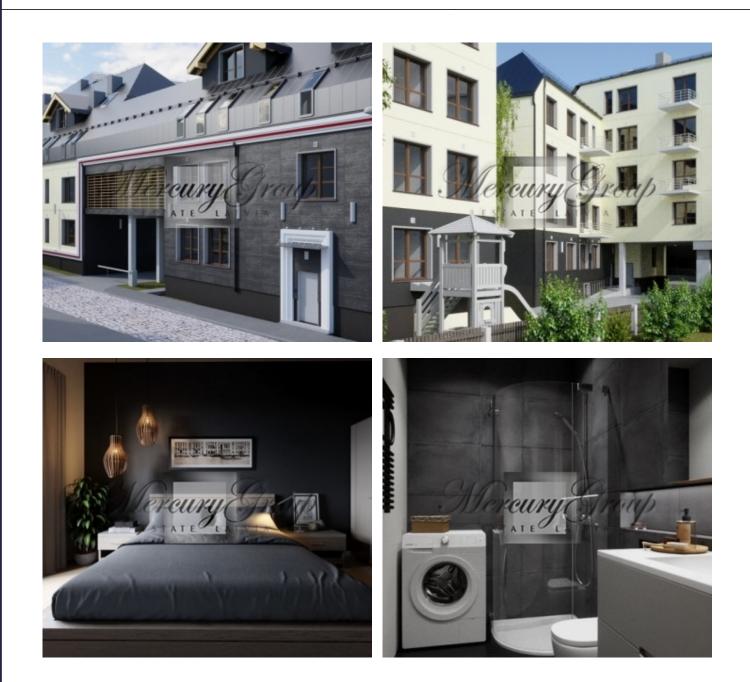

The City Home building is energy efficient, with modern architecture that blends into the city's historical landscape.

The landscaped courtyard features plenty of greenery and decorative plants. Plus, it has a large, beautiful ash, a children's playground and 29 parking spaces.

We offer both fully finished apartments, as well as the opportunity for you to choose one of the apartment designs and color range variants we offer during the construction stage of the project. Some apartments have balconies. In the attic apartments you can enjoy the natural sunlight.