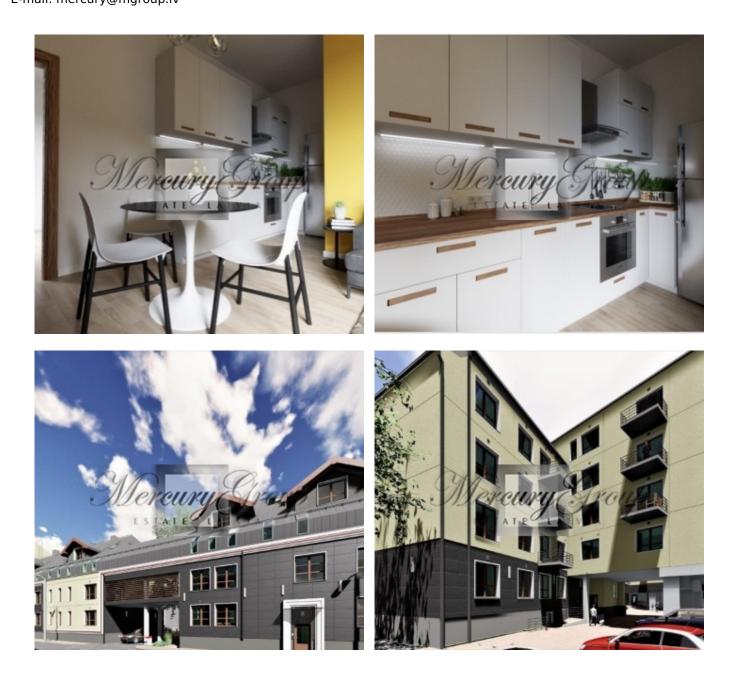

The City Home building is energy efficient, with modern architecture that blends into the city's historical landscape.

The landscaped courtyard features plenty of greenery and decorative plants. Plus, it has a large, beautiful ash, a children's playground and 29 parking spaces.

We offer both fully finished apartments, as well as the opportunity for you to choose one of the apartment designs and color range variants we offer during the construction stage of the project. Some apartments have balconies. In the attic apartments you can enjoy the natural sunlight.