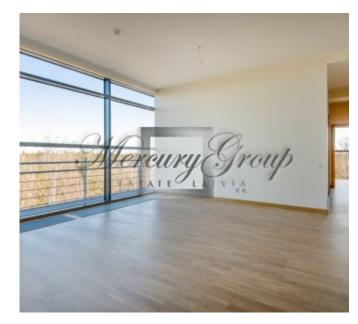

The apartment is located on the 8th floor.

Convenient layout provides - a spacious living room combined with a kitchen area, 2 bedrooms, 2 bathrooms and a balcony - 5 sq.m.

Apartments are offered with full interior decoration of high quality materials.

The security of the complex is ensured by video surveillance systems and live security.

The building is equipped with an underground guarded parking lot. Parking space is offered for an additional fee - 20 000 euros.