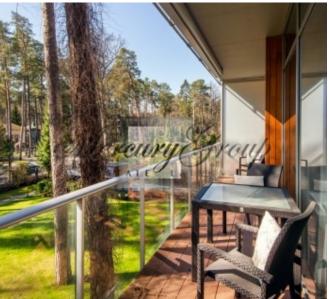

#### **Description**

We offer for sale luxury apartments on the first line in Jurmala, in the dune zone, Dzintari.

The apartment is fully furnished and ready to move in. The living area of the apartment is 68 m2, the area of the balcony is 12 m2.

The apartment is located on the 2nd floor and consists of hall with a large built-in wardrobe and an entrance to the bathroom, a bright living room combined with a dining room and kitchen which is fully equipped with all necessary appliances, a master bedroom with access to the balcony ,overlooking the Japanese garden and Dzintaru Avenue, and with a passage to the bathroom through a spacious dressing room.