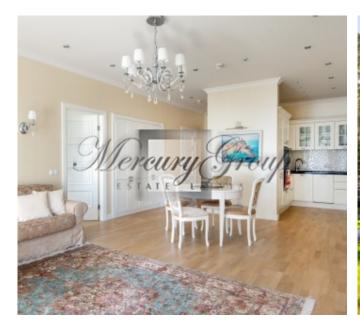

The apartment is located on the 2nd floor and consists of hall with a large built-in wardrobe and an entrance to the bathroom, a bright living room combined with a dining room and kitchen which is fully equipped with all necessary appliances, a master bedroom with access to the balcony ,overlooking the Japanese garden and Dzintaru Avenue, and with a passage to the bathroom through a spacious dressing room.