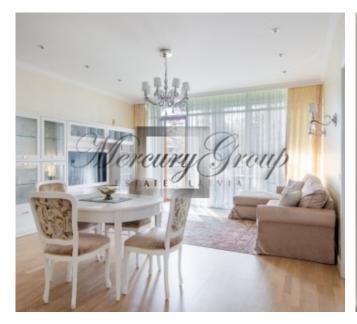

#### **Description**

We offer for sale luxury apartments on the first line in Jurmala, in the dune zone, Dzintari.

The apartment is fully furnished and ready to move in. The living area of the apartment is 68 m2, the area of the balcony is 12 m2.

The apartment is located on the 2nd floor and consists of hall with a large built-in wardrobe and an entrance to the bathroom, a bright living room combined with a dining room and kitchen which is fully equipped with all necessary appliances, a master bedroom with access to the balcony ,overlooking the Japanese garden and Dzintaru Avenue, and with a passage to the bathroom through a spacious dressing room.