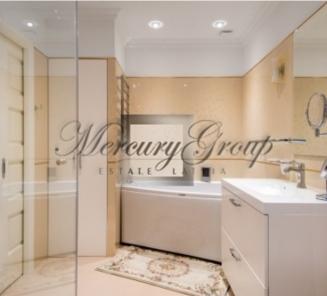

The apartment is located on the 2nd floor and consists of hall with a large built-in wardrobe and an entrance to the bathroom, a bright living room combined with a dining room and kitchen which is fully equipped with all necessary appliances, a master bedroom with access to the balcony ,overlooking the Japanese garden and Dzintaru Avenue, and with a passage to the bathroom through a spacious dressing room.