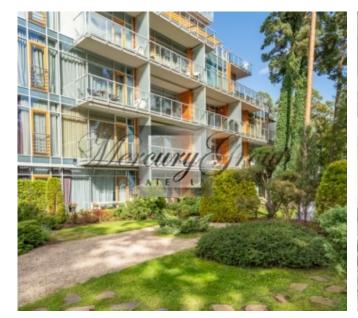

The inner territory of the complex is fenced along the entire perimeter with a closing gate and gates. Access to the territory is by means of remotely controlled chip cards. The largest and most well-groomed garden in a fully landscaped area only for residents of the house! Status neighbors. Own access to the beach.