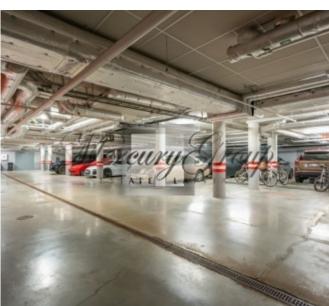

ous Dzintaru Mezhapark Park and Jomas Street.

Fenced area, lounge bar on the ground floor for residents of the house and their guests. Round the clock security and video surveillance, constant maintenance, VIP service for residents - round the clock security and concierge service.

The inner territory of the complex is fenced along the entire perimeter with a closing gate and gates. Access to the territory is by means of remotely controlled chip cards. The largest and most well-groomed garden in a fully landscaped area only for residents of the house! Status neighbors. Own access to the beach.

The price includes underground parking for one car and pantry.

#### Tina Politika-Vodolagina

Assistant

GSM: +37126632276, E-mail: mgroup@mgroup.lv