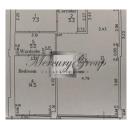

The apartment is located on the 2nd floor and consists of hall with a large built-in wardrobe and an entrance to the bathroom, a bright living room combined with a dining room and kitchen which is fully equipped with all necessary appliances, a master bedroom with access to the balcony ,overlooking the Japanese garden and Dzintaru Avenue, and with a passage to the bathroom through a spacious dressing room.