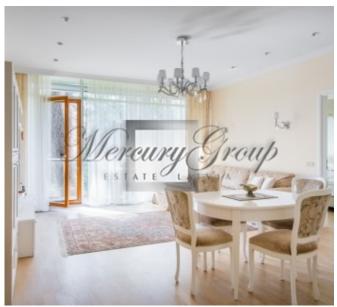

The apartment is located on the 2nd floor and consists of hall with a large built-in wardrobe and an entrance to the bathroom, a bright living room combined with a dining room and kitchen which is fully equipped with all necessary appliances, a master bedroom with access to the balcony ,overlooking the Japanese garden and Dzintaru Avenue, and with a passage to the bathroom through a spacious dressing room.