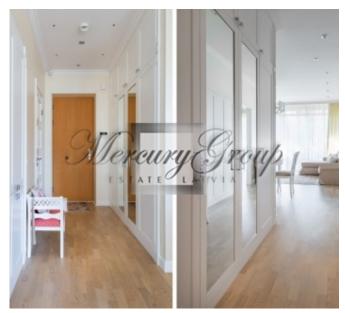

The apartment is located on the 2nd floor and consists of hall with a large built-in wardrobe and an entrance to the bathroom, a bright living room combined with a dining room and kitchen which is fully equipped with all necessary appliances, a master bedroom with access to the balcony ,overlooking the Japanese garden and Dzintaru Avenue, and with a passage to the bathroom through a spacious dressing room.