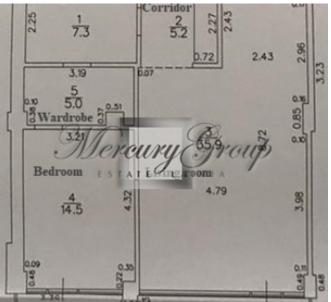

The apartment is located on the 2nd floor and consists of hall with a large built-in wardrobe and an entrance to the bathroom, a bright living room combined with a dining room and kitchen which is fully equipped with all necessary appliances, a master bedroom with access to the balcony ,overlooking the Japanese garden and Dzintaru Avenue, and with a passage to the bathroom through a spacious dressing room.