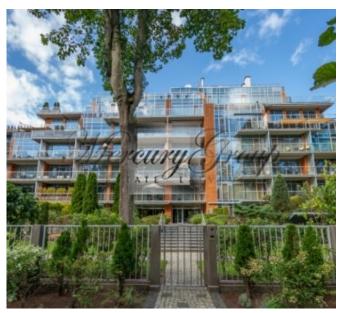

#### **Description**

We offer for sale luxury apartments on the first line in Jurmala, in the dune zone, Dzintari.

The apartment is fully furnished and ready to move in. The living area of the apartment is 68 m2, the area of the balcony is 12 m2.

The house is located a five-minute walk from the Dzintari Concert Hall, from the famous Dzintaru Mezhapark Park and Jomas Street.

Fenced area, lounge bar on the ground floor for residents of the house and their guests. Round the clock security and video surveillance, constant maintenance, VIP service for residents - round the clock security and concierge service.