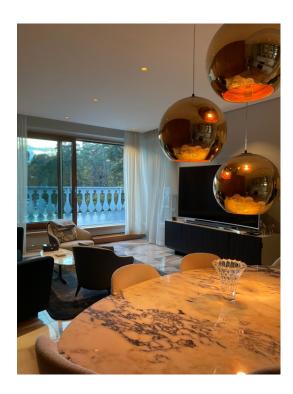

## Description

We offer a luxurious penthouse in the most prestigious project of Jurmala - LEGEND, with high-quality finishes and furniture. The project is located in Bulduri and forms a quarter of exclusive villas with its own infrastructure and premium services for its residents, just 100 meters from the beach.

The apartment with a total area of 130 m2 is located on the 4th floor and consists of a spacious living room combined with a kitchen and dining area, with access to a terrace (30 m2), 3 bedrooms, a separate dressing room, 2 bathrooms. The apartment has a lot of spacious, built-in wardrobes. The price includes an underground parking space.