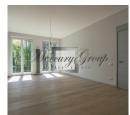

Storage space for inventory (one storage room is included in the price of each apartment).

Four-room apartment with three bedrooms and three balconies. Living area of the apartment - 146.5 sq.m. + balconies 64.1 sq.m.

Layout: a kitchen with a separate area combined with a living room, a master bedroom with a bathroom, two more bedrooms and a guest bathroom.

The layout of the apartment can be found in the PDF file below.