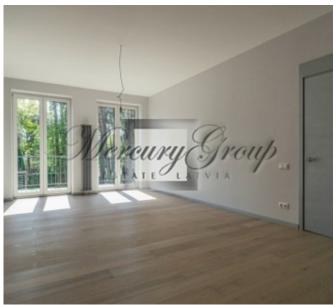

Storage space for inventory (one storage room is included in the price of each apartment).

Four-room apartment with three bedrooms and three balconies. Living area of the apartment - 146.5 sq.m. + balconies 64.1 sq.m.

Layout: a kitchen with a separate area combined with a living room, a master bedroom with a bathroom, two more bedrooms and a guest bathroom.

The layout of the apartment can be found in the PDF file below.