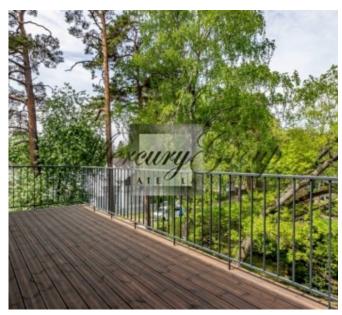

Storage space for inventory (one storage room is included in the price of each apartment).

Four-room apartment with three bedrooms and three balconies. Living area of the apartment - 146.5 sq.m. + balconies 64.1 sq.m.