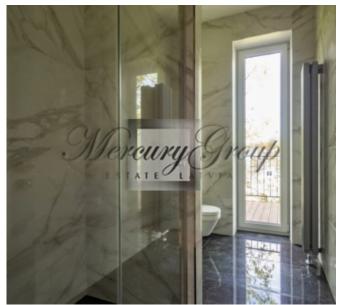

Layout: a kitchen with a separate area combined with a living room, a master bedroom with a bathroom, two more bedrooms and a guest bathroom.

The layout of the apartment can be found in the PDF file below.