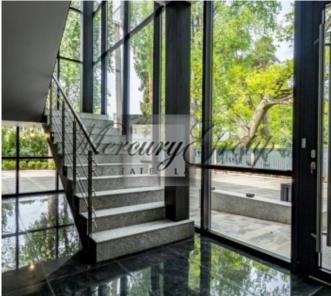

Storage space for inventory (one storage room is included in the price of each apartment).

Four-room apartment with three bedrooms and three balconies. Living area of the apartment - 146.5 sq.m. + balconies 64.1 sq.m.

Layout: a kitchen with a separate area combined with a living room, a master bedroom with a bathroom, two more bedrooms and a guest bathroom.

The layout of the apartment can be found in the PDF file below.