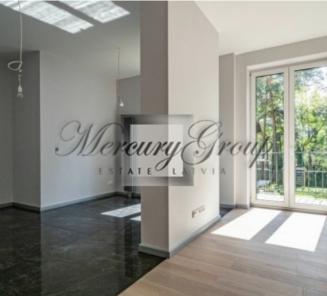

Storage space for inventory (one storage room is included in the price of each apartment).

Four-room apartment with three bedrooms and three balconies. Living area of the apartment - 146.5 sq.m. + balconies 64.1 sq.m.

Layout: a kitchen with a separate area combined with a living room, a master bedroom with a bathroom, two more bedrooms and a guest bathroom.

The layout of the apartment can be found in the PDF file below.