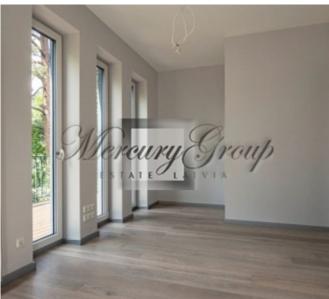

Storage space for inventory (one storage room is included in the price of each apartment).

Four-room apartment with three bedrooms and three balconies. Living area of the apartment - 146.5 sq.m. + balconies 64.1 sq.m.

Layout: a kitchen with a separate area combined with a living room, a master bedroom with a bathroom, two more bedrooms and a guest bathroom.

The layout of the apartment can be found in the PDF file below.