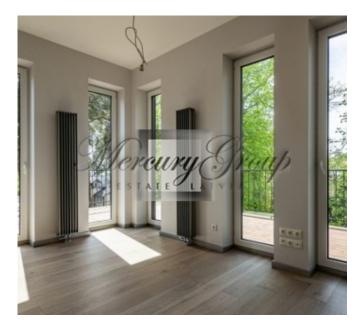

Storage space for inventory (one storage room is included in the price of each apartment).

Four-room apartment with three bedrooms and three balconies. Living area of the apartment - 146.5 sq.m. + balconies 64.1 sq.m.

Layout: a kitchen with a separate area combined with a living room, a master bedroom with a bathroom, two more bedrooms and a guest bathroom.

The layout of the apartment can be found in the PDF file below.