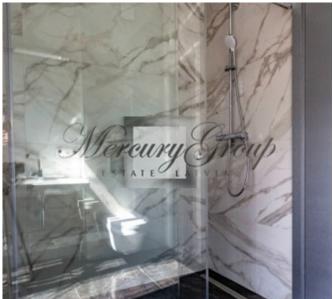

Layout: a kitchen with a separate area combined with a living room, a master bedroom with a bathroom, two more bedrooms and a guest bathroom.

The layout of the apartment can be found in the PDF file below.