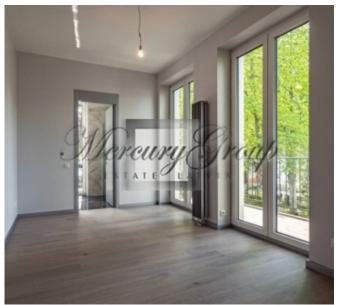

Storage space for inventory (one storage room is included in the price of each apartment).

Four-room apartment with three bedrooms and three balconies. Living area of the apartment - 146.5 sq.m. + balconies 64.1 sq.m.

Layout: a kitchen with a separate area combined with a living room, a master bedroom with a bathroom, two more bedrooms and a guest bathroom.

The layout of the apartment can be found in the PDF file below.