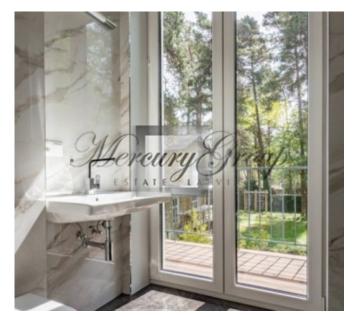

Storage space for inventory (one storage room is included in the price of each apartment).

Four-room apartment with three bedrooms and three balconies. Living area of the apartment - 146.5 sq.m. + balconies 64.1 sq.m.

Layout: a kitchen with a separate area combined with a living room, a master bedroom with a bathroom, two more bedrooms and a guest bathroom.

The layout of the apartment can be found in the PDF file below.