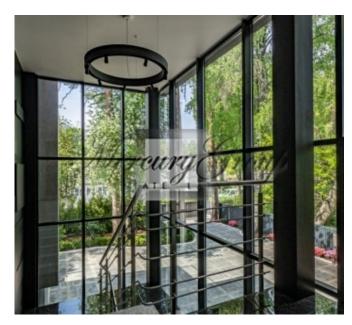

Storage space for inventory (one storage room is included in the price of each apartment).

Four-room apartment with three bedrooms and three balconies. Living area of the apartment - 146.5 sq.m. + balconies 64.1 sq.m.

Layout: a kitchen with a separate area combined with a living room, a master bedroom with a bathroom, two more bedrooms and a guest bathroom.

The layout of the apartment can be found in the PDF file below.