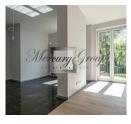

Storage space for inventory (one storage room is included in the price of each apartment).

Four-room apartment with three bedrooms and three balconies. Living area of the apartment - 146.5 sq.m. + balconies 64.1 sq.m.

Layout: a kitchen with a separate area combined with a living room, a master bedroom with a bathroom, two more bedrooms and a guest bathroom.

The layout of the apartment can be found in the PDF file below.