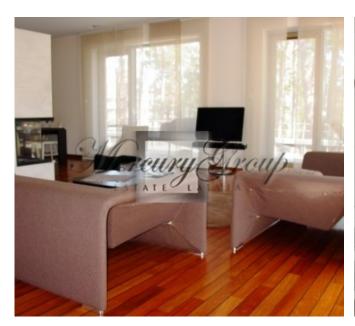

#### **Description**

For sale is offered an exclusive penthouse in a new project Pine Residence. Apartment has high level of finishing and expensive brand furniture, 285.1 sqm. (with Park view) consists of 3 rooms (+ study room).

Inner flooring: yesCeilings: 2,95m

- Furnishing: exclusive furniture

- Fireplace: yes

- Heating: autonomous gas heating

Water supply: municipalSewerage: municipalAir supply: natural

- Air conditioning: autonomous system of tabulated air conditioning