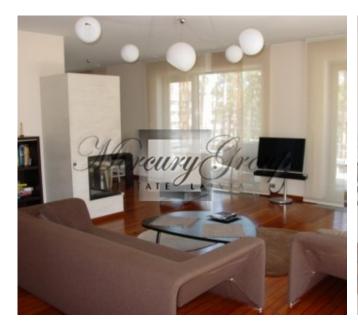

#### **Description**

For sale is offered an exclusive penthouse in a new project Pine Residence. Apartment has high level of finishing and expensive brand furniture, 285.1 sqm. (with Park view) consists of 3 rooms (+ study room).

Inner flooring: yesCeilings: 2,95m

- Furnishing: exclusive furniture

- Fireplace: yes

- Heating: autonomous gas heating

Water supply: municipalSewerage: municipalAir supply: natural

- Air conditioning: autonomous system of tabulated air conditioning