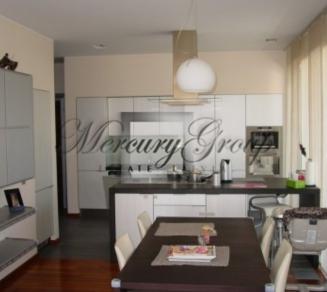

#### **Description**

For sale is offered an exclusive penthouse in a new project Pine Residence. Apartment has high level of finishing and expensive brand furniture, 285.1 sqm. (with Park view) consists of 3 rooms (+ study room).

Inner flooring: yesCeilings: 2,95m

- Furnishing: exclusive furniture

- Fireplace: yes

- Heating: autonomous gas heating

Water supply: municipalSewerage: municipalAir supply: natural

- Air conditioning: autonomous system of tabulated air conditioning

- Telephone lines: available

- TV: available - Internet: available

- Terraces

For more information please contact us on e-mail or phone.

The unique location complemented by the architectural decision gives special advantage to this project. New building on 20, Dzintaru Avenue in 300 meters sea zone shares one street with "Dzintari" concert hall is one of most exclusive places in Jurmala, with extended forest park zone behind the house.