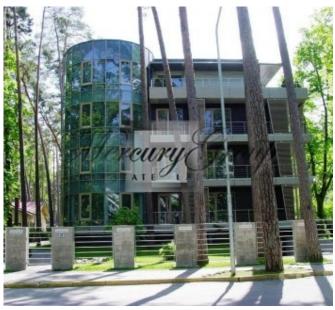

- Telephone lines: available

- TV: available - Internet: available

- Terraces

For more information please contact us on e-mail or phone.

The unique location complemented by the architectural decision gives special advantage to this project. New building on 20, Dzintaru Avenue in 300 meters sea zone shares one street with "Dzintari" concert hall is one of most exclusive places in Jurmala, with extended forest park zone behind the house.

Pine Residence" is a new type of construction with 11 apartments, modern planning and underground parking. It is projected in the middle pine forest with amazing view on ancient pines from terraces of the apartments, which are actual continuation of all premises of each apartment. Double pane units with aluminium frames; doors with veneered sheets of oak or beech with visible part made of varnished and pickled ash-tree or black alder; system of fire-prevention and fire-extinguish alarm in garage; stairwells and lobby lighting; terraces in each apartment starting from 28 sq.m.

Land area: 1617 sq.m. Territory: fenced, under security protection. Fenced yard, video monitoring system. Parking place: underground parking for 11 cars. Security: 24h a day. Improvement: providing of public services and utilities.