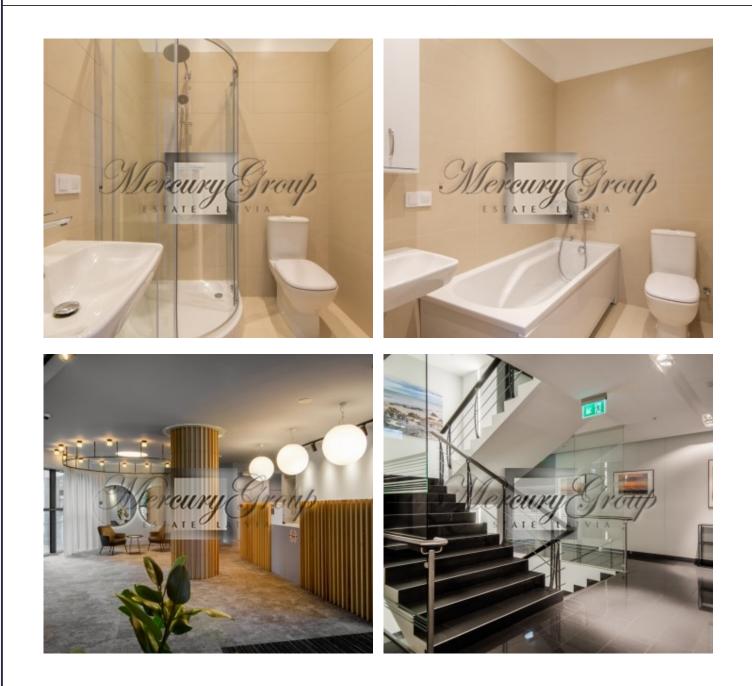

The apartment is located on the 5th floor.

Convenient layout provides - a spacious living room combined with a kitchen area, 3 bedrooms, a wardrobe, 3 bathrooms and a 2 balconies -22. 5 sq.m.

Apartments are offered with full interior decoration of high quality materials.

For the convenience of the project residents, on the ground floor of the building there is a spacious and elegant hall with a recreation area, a gym for residents of the complex. A green and quiet recreation area has been created in the courtyard of the project. The security of the complex is ensured by video surveillance systems and live security.