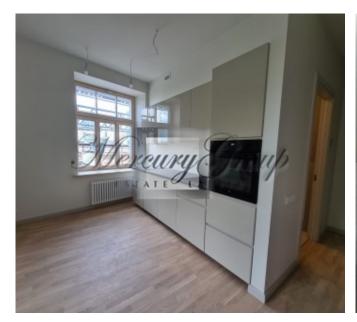

In this ID we offer a luxurious 2-room apartment with one bedroom, a living room with a kitchen area, a bathroom with a shower.

From the windows of the apartment opens a beautiful view of the Old Town and the Daugava.