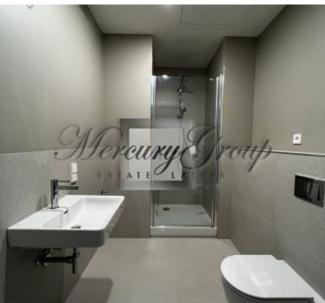

In this ID we offer a luxurious 2-room apartment with one bedroom, a living room with a kitchen area, a bathroom with a shower.

From the windows of the apartment opens a beautiful view of the Old Town and the Daugava.