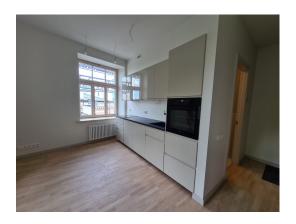

In this ID we offer a luxurious 2-room apartment with one bedroom, a living room with a kitchen area, a bathroom with a shower.

From the windows of the apartment opens a beautiful view of the Old Town and the Daugava.