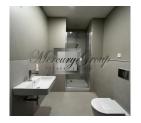

In this ID we offer a luxurious 2-room apartment with one bedroom, a living room with a kitchen area, a bathroom with a shower.

From the windows of the apartment opens a beautiful view of the Old Town and the Daugava.