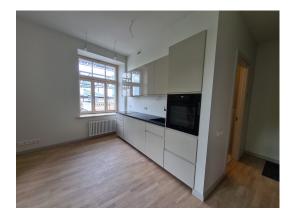

In this ID we offer a luxurious 2-room apartment with one bedroom, a living room with a kitchen area, a bathroom with a shower.

From the windows of the apartment opens a beautiful view of the Old Town and the Daugava.