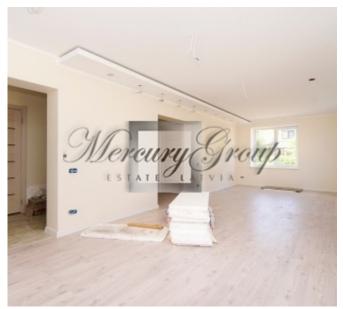

The first floor consists of a spacious living room and kitchen. Guest bedroom. Heated floors. On the second floor there are three separate rooms: an office and two bedrooms. Toilet with shower and bath.