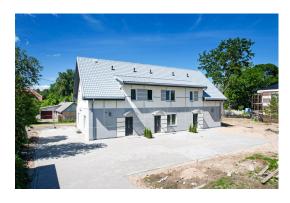

#### Description

The apartment is for sale with its own plot of land. There is a lake nearby, the whole area is green and sunny! Very convenient infrastructure, there is a shop, a kindergarten nearby. The city bus stop and Babite Train Station are a 10-minute walk away. To the center of Riga by car 9 minutes.

The land plot owned by the apartment is 400 m2. Paved courtyard with private parking.

The house is in new condition. Brick blocks, mezzanine floors and partitions. Class A + thermal insulation. City water and sewerage. Equipped with an air-to-water heat pump. Large windows, high ceilings, sunny and bright. Technical room for the boiler room and communications