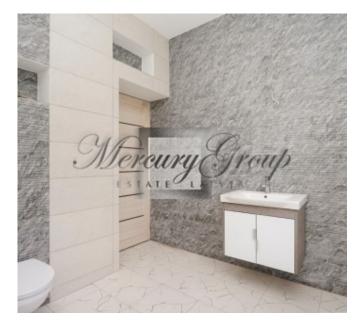

The first floor consists of a spacious living room and kitchen. Guest bedroom. Heated floors. On the second floor there are three separate rooms: an office and two bedrooms. Toilet with shower and bath.