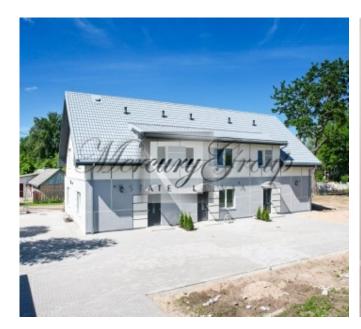

#### Description

The apartment is for sale with its own plot of land. There is a lake nearby, the whole area is green and sunny! Very convenient infrastructure, there is a shop, a kindergarten nearby. The city bus stop and Babite Train Station are a 10-minute walk away. To the center of Riga by car 9 minutes.

The land plot owned by the apartment is 400 m2. Paved courtyard with private parking.

The house is in new condition. Brick blocks, mezzanine floors and partitions. Class A + thermal insulation. City water and sewerage. Equipped with an air-to-water heat pump. Large windows, high ceilings, sunny and bright. Technical room for the boiler room and communications