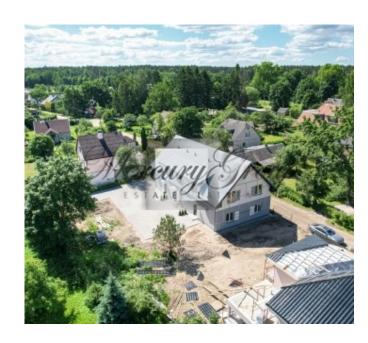

#### Description

The apartment is for sale with its own plot of land. There is a lake nearby, the whole area is green and sunny! Very convenient infrastructure, there is a shop, a kindergarten nearby. The city bus stop and Babite Train Station are a 10-minute walk away. To the center of Riga by car 9 minutes.

The land plot owned by the apartment is 400 m2. Paved courtyard with private parking.

The house is in new condition. Brick blocks, mezzanine floors and partitions. Class A + thermal insulation. City water and sewerage. Equipped with an air-to-water heat pump. Large windows, high ceilings, sunny and bright. Technical room for the boiler room and communications