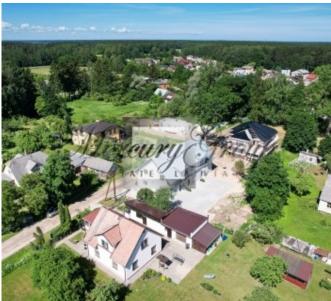

#### Description

The apartment is for sale with its own plot of land. There is a lake nearby, the whole area is green and sunny! Very convenient infrastructure, there is a shop, a kindergarten nearby. The city bus stop and Babite Train Station are a 10-minute walk away. To the center of Riga by car 9 minutes.

The land plot owned by the apartment is 400 m2. Paved courtyard with private parking.

The house is in new condition. Brick blocks, mezzanine floors and partitions. Class A + thermal insulation. City water and sewerage. Equipped with an air-to-water heat pump. Large windows, high ceilings, sunny and bright. Technical room for the boiler room and communications