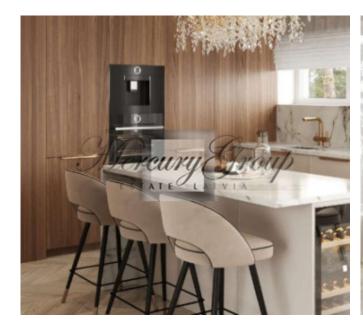

#### **Description**

For sale exclusive 5-room 2-level apartment in the new residential complex Jurmalas Paradise. The total area of the apartment is 247 m2 (with loggia and terraces), located on the 3rd and 4th floor. The apartment is sold with a full finishing.

The apartments are fully prepared for finishing work. The functional division of space, 3-meter ceiling height and large area of the apartment allow you to create a variety of unique interiors for every taste. Designer services are available, which allows you to choose the interior of your dreams!

Well thought out and comfortable layout: