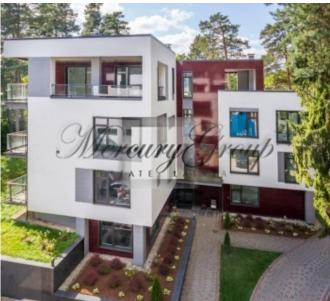

#### **Description**

For sale exclusive 5-room 2-level apartment in the new residential complex Jurmalas Paradise. The total area of the apartment is 247 m2 (with loggia and terraces), located on the 3rd and 4th floor. The apartment is sold with a full finishing.

#### 2nd floor:

- room 14.20
- room 20.40
- hall 3.70
- bathroom 6.12
- terrace 1-39.36
- terrace 2-85.58

Jurmala Paradise is located in lielup in Jurmala on a well-maintained, protected area. The project is located a 5-minute walk from the sea and the Lielupe river in a pine forest. A big plus, the location is right in the forest and at the same time close to the sea and infrastructure. The proximity of infrastructure facilities makes Jurmala paradise an ideal place to live and relax!