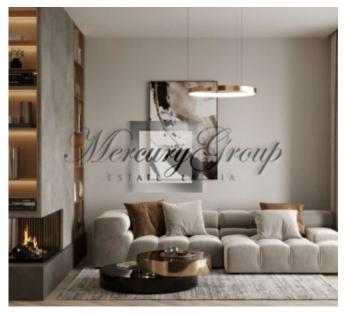

#### **Description**

For sale exclusive 5-room 2-level apartment in the new residential complex Jurmalas Paradise. The total area of the apartment is 247 m2 (with loggia and terraces), located on the 3rd and 4th floor. The apartment is sold with a full finishing.

The apartments are fully prepared for finishing work. The functional division of space, 3-meter ceiling height and large area of the apartment allow you to create a variety of unique interiors for every taste. Designer services are available, which allows you to choose the interior of your dreams!

Well thought out and comfortable layout: