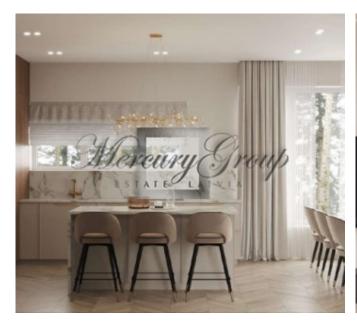

#### **Description**

For sale exclusive 5-room 2-level apartment in the new residential complex Jurmalas Paradise. The total area of the apartment is 247 m2 (with loggia and terraces), located on the 3rd and 4th floor. The apartment is sold with a full finishing.

The apartments are fully prepared for finishing work. The functional division of space, 3-meter ceiling height and large area of the apartment allow you to create a variety of unique interiors for every taste. Designer services are available, which allows you to choose the interior of your dreams!

Well thought out and comfortable layout: