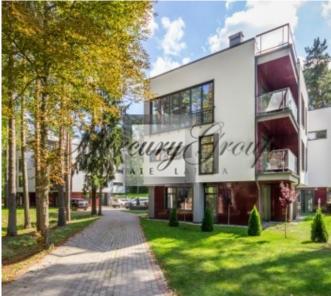

#### 2nd floor:

- room 14.20
- room 20.40
- hall 3.70
- bathroom 6.12
- terrace 1-39.36
- terrace 2-85.58

Jurmala Paradise is located in lielup in Jurmala on a well-maintained, protected area. The project is located a 5-minute walk from the sea and the Lielupe river in a pine forest. A big plus, the location is right in the forest and at the same time close to the sea and infrastructure. The proximity of infrastructure facilities makes Jurmala paradise an ideal place to live and relax!