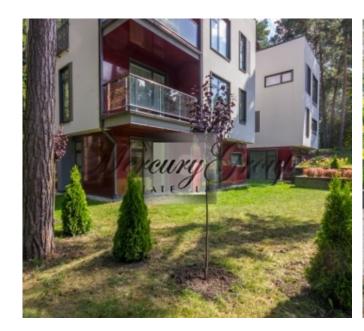

#### 2nd floor:

- room 14.20
- room 20.40
- hall 3.70
- bathroom 6.12
- terrace 1-39.36
- terrace 2-85.58

Jurmala Paradise is located in lielup in Jurmala on a well-maintained, protected area. The project is located a 5-minute walk from the sea and the Lielupe river in a pine forest. A big plus, the location is right in the forest and at the same time close to the sea and infrastructure. The proximity of infrastructure facilities makes Jurmala paradise an ideal place to live and relax!