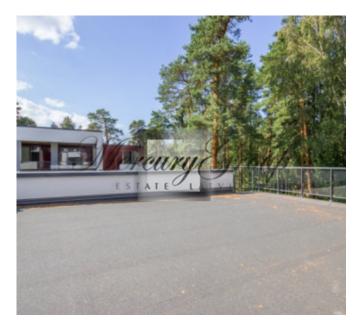

#### 2nd floor:

- room 14.20
- room 20.40
- hall 3.70
- bathroom 6.12
- terrace 1-39.36
- terrace 2-85.58

Jurmala Paradise is located in lielup in Jurmala on a well-maintained, protected area. The project is located a 5-minute walk from the sea and the Lielupe river in a pine forest. A big plus, the location is right in the forest and at the same time close to the sea and infrastructure. The proximity of infrastructure facilities makes Jurmala paradise an ideal place to live and relax!