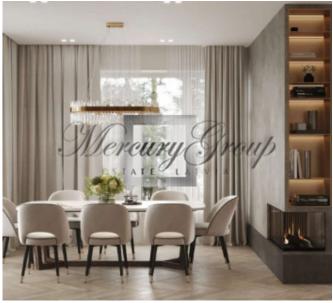

#### **Description**

For sale exclusive 5-room 2-level apartment in the new residential complex Jurmalas Paradise. The total area of the apartment is 247 m2 (with loggia and terraces), located on the 3rd and 4th floor. The apartment is sold with a full finishing.

The apartments are fully prepared for finishing work. The functional division of space, 3-meter ceiling height and large area of the apartment allow you to create a variety of unique interiors for every taste. Designer services are available, which allows you to choose the interior of your dreams!

Well thought out and comfortable layout: