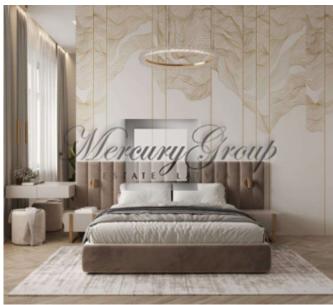

#### **Description**

For sale exclusive 5-room 2-level apartment in the new residential complex Jurmalas Paradise. The total area of the apartment is 247 m2 (with loggia and terraces), located on the 3rd and 4th floor. The apartment is sold with a full finishing.

The apartments are fully prepared for finishing work. The functional division of space, 3-meter ceiling height and large area of the apartment allow you to create a variety of unique interiors for every taste. Designer services are available, which allows you to choose the interior of your dreams!

Well thought out and comfortable layout: