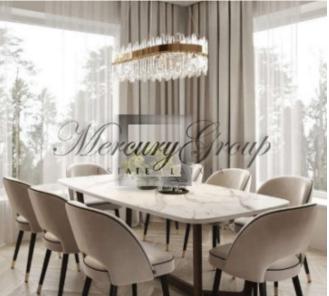

#### **Description**

For sale exclusive 5-room 2-level apartment in the new residential complex Jurmalas Paradise. The total area of the apartment is 247 m2 (with loggia and terraces), located on the 3rd and 4th floor. The apartment is sold with a full finishing.

The apartments are fully prepared for finishing work. The functional division of space, 3-meter ceiling height and large area of the apartment allow you to create a variety of unique interiors for every taste. Designer services are available, which allows you to choose the interior of your dreams!

Well thought out and comfortable layout: