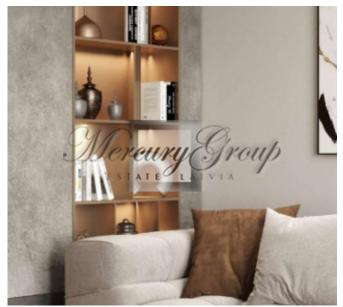

#### **Description**

For sale exclusive 5-room 2-level apartment in the new residential complex Jurmalas Paradise. The total area of the apartment is 247 m2 (with loggia and terraces), located on the 3rd and 4th floor. The apartment is sold with a full finishing.

The apartments are fully prepared for finishing work. The functional division of space, 3-meter ceiling height and large area of the apartment allow you to create a variety of unique interiors for every taste. Designer services are available, which allows you to choose the interior of your dreams!

Well thought out and comfortable layout: