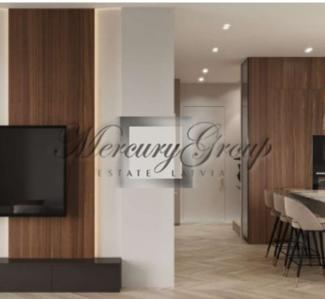

#### **Description**

For sale exclusive 5-room 2-level apartment in the new residential complex Jurmalas Paradise. The total area of the apartment is 247 m2 (with loggia and terraces), located on the 3rd and 4th floor. The apartment is sold with a full finishing.

The apartments are fully prepared for finishing work. The functional division of space, 3-meter ceiling height and large area of the apartment allow you to create a variety of unique interiors for every taste. Designer services are available, which allows you to choose the interior of your dreams!

Well thought out and comfortable layout: