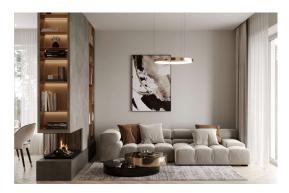

#### **Description**

For sale exclusive 5-room 2-level apartment in the new residential complex Jurmalas Paradise. The total area of the apartment is 247 m2 (with loggia and terraces), located on the 3rd and 4th floor. The apartment is sold with a full finishing.

The apartments are fully prepared for finishing work. The functional division of space, 3-meter ceiling height and large area of the apartment allow you to create a variety of unique interiors for every taste. Designer services are available, which allows you to choose the interior of your dreams!

Well thought out and comfortable layout: