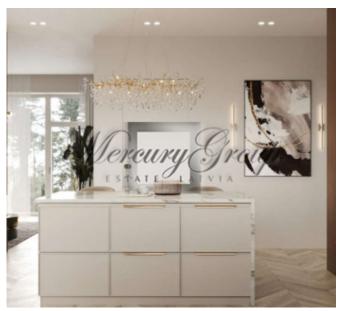

#### **Description**

For sale exclusive 5-room 2-level apartment in the new residential complex Jurmalas Paradise. The total area of the apartment is 247 m2 (with loggia and terraces), located on the 3rd and 4th floor. The apartment is sold with a full finishing.

The apartments are fully prepared for finishing work. The functional division of space, 3-meter ceiling height and large area of the apartment allow you to create a variety of unique interiors for every taste. Designer services are available, which allows you to choose the interior of your dreams!

Well thought out and comfortable layout: