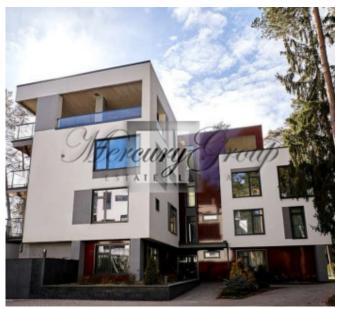

#### **Description**

For sale exclusive 5-room 2-level apartment in the new residential complex Jurmalas Paradise. The total area of the apartment is 247 m2 (with loggia and terraces), located on the 3rd and 4th floor. The apartment is sold with a full finishing.

#### 2nd floor:

- room 14.20
- room 20.40
- hall 3.70
- bathroom 6.12
- terrace 1-39.36
- terrace 2-85.58

Jurmala Paradise is located in lielup in Jurmala on a well-maintained, protected area. The project is located a 5-minute walk from the sea and the Lielupe river in a pine forest. A big plus, the location is right in the forest and at the same time close to the sea and infrastructure. The proximity of infrastructure facilities makes Jurmala paradise an ideal place to live and relax!