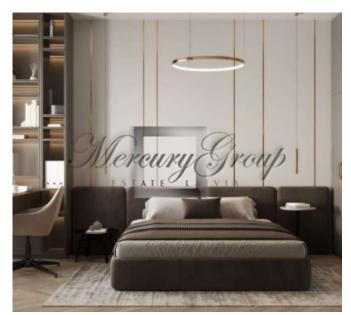

#### **Description**

For sale exclusive 5-room 2-level apartment in the new residential complex Jurmalas Paradise. The total area of the apartment is 247 m2 (with loggia and terraces), located on the 3rd and 4th floor. The apartment is sold with a full finishing.

The apartments are fully prepared for finishing work. The functional division of space, 3-meter ceiling height and large area of the apartment allow you to create a variety of unique interiors for every taste. Designer services are available, which allows you to choose the interior of your dreams!

Well thought out and comfortable layout: