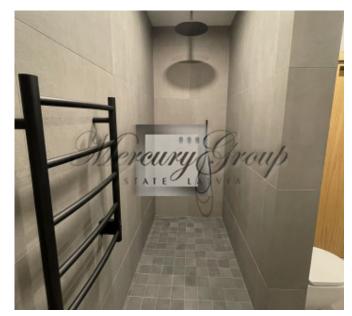

#### Description

A spacious, bright apartment is offered for sale, with full finishing and cabinet furniture. The 75m2 apartment has high ceilings of 3.10m and an excellent layout. At the entrance to the apartment there is a small dressing room for storing things, as well as an additional closet for storing shoes. There is a spacious living room, which is combined with a kitchen. The cooking surface in the kitchen can be installed according to your preferences. The table top is a composite (durable and resistant material). An interesting idea is a laundry room, which can be used as a storage room, a laundry room, or as a place for an additional dressing room. A large bathroom with a bathtub and a shower cabin with high-quality plumbing and faucets of the Giulini brand class. The bathroom has underfloor heating. And a separate bedroom with a large, spacious, designer chest of drawers and a wardrobe for storing things.