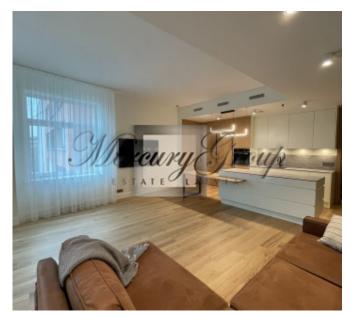

#### Description

A spacious, bright apartment is offered for sale, with full finishing and cabinet furniture. The 75m2 apartment has high ceilings of 3.10m and an excellent layout. At the entrance to the apartment there is a small dressing room for storing things, as well as an additional closet for storing shoes. There is a spacious living room, which is combined with a kitchen. The cooking surface in the kitchen can be installed according to your preferences. The table top is a composite (durable and resistant material). An interesting idea is a laundry room, which can be used as a storage room, a laundry room, or as a place for an additional dressing room. A large bathroom with a bathtub and a shower cabin with high-quality plumbing and faucets of the Giulini brand class. The bathroom has underfloor heating. And a separate bedroom with a large, spacious, designer chest of drawers and a wardrobe for storing things.

Excellent location-quiet center. Developed infrastructure: public transport stops within walking distance, cozy cafes and restaurants.

The apartment has air conditioners and a recuperation system, which allows air to circulate throughout the apartment.