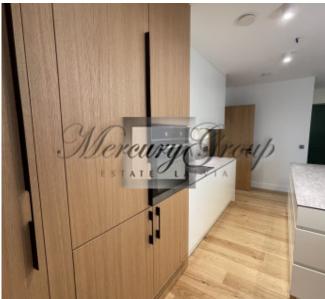

#### Description

A spacious, bright apartment is offered for sale, with full finishing and cabinet furniture. The 75m2 apartment has high ceilings of 3.10m and an excellent layout. At the entrance to the apartment there is a small dressing room for storing things, as well as an additional closet for storing shoes. There is a spacious living room, which is combined with a kitchen. The cooking surface in the kitchen can be installed according to your preferences. The table top is a composite (durable and resistant material). An interesting idea is a laundry room, which can be used as a storage room, a laundry room, or as a place for an additional dressing room. A large bathroom with a bathtub and a shower cabin with high-quality plumbing and faucets of the Giulini brand class. The bathroom has underfloor heating. And a separate bedroom with a large, spacious, designer chest of drawers and a wardrobe for storing things.