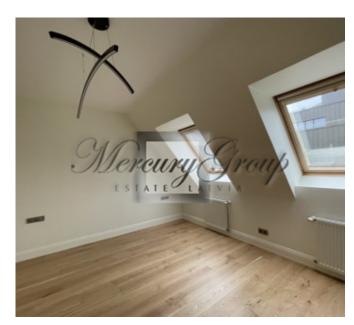

#### Description

A spacious, bright apartment is offered for sale, with full finishing and cabinet furniture. The 75m2 apartment has high ceilings of 3.10m and an excellent layout. At the entrance to the apartment there is a small dressing room for storing things, as well as an additional closet for storing shoes. There is a spacious living room, which is combined with a kitchen. The cooking surface in the kitchen can be installed according to your preferences. The table top is a composite (durable and resistant material). An interesting idea is a laundry room, which can be used as a storage room, a laundry room, or as a place for an additional dressing room. A large bathroom with a bathtub and a shower cabin with high-quality plumbing and faucets of the Giulini brand class. The bathroom has underfloor heating. And a separate bedroom with a large, spacious, designer chest of drawers and a wardrobe for storing things.