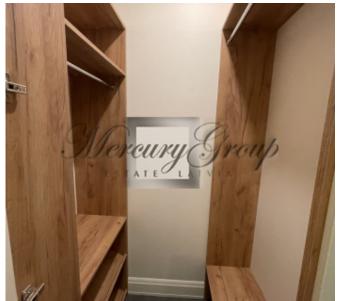

#### Description

A spacious, bright apartment is offered for sale, with full finishing and cabinet furniture. The 75m2 apartment has high ceilings of 3.10m and an excellent layout. At the entrance to the apartment there is a small dressing room for storing things, as well as an additional closet for storing shoes. There is a spacious living room, which is combined with a kitchen. The cooking surface in the kitchen can be installed according to your preferences. The table top is a composite (durable and resistant material). An interesting idea is a laundry room, which can be used as a storage room, a laundry room, or as a place for an additional dressing room. A large bathroom with a bathtub and a shower cabin with high-quality plumbing and faucets of the Giulini brand class. The bathroom has underfloor heating. And a separate bedroom with a large, spacious, designer chest of drawers and a wardrobe for storing things.