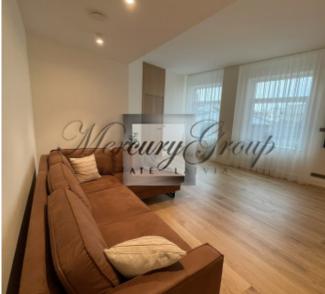

#### Description

A spacious, bright apartment is offered for sale, with full finishing and cabinet furniture. The 75m2 apartment has high ceilings of 3.10m and an excellent layout. At the entrance to the apartment there is a small dressing room for storing things, as well as an additional closet for storing shoes. There is a spacious living room, which is combined with a kitchen. The cooking surface in the kitchen can be installed according to your preferences. The table top is a composite (durable and resistant material). An interesting idea is a laundry room, which can be used as a storage room, a laundry room, or as a place for an additional dressing room. A large bathroom with a bathtub and a shower cabin with high-quality plumbing and faucets of the Giulini brand class. The bathroom has underfloor heating. And a separate bedroom with a large, spacious, designer chest of drawers and a wardrobe for storing things.