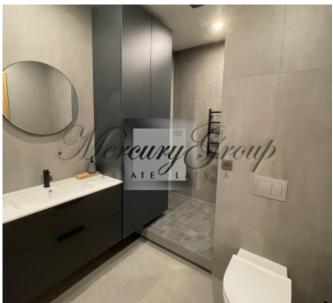

#### Description

A spacious, bright apartment is offered for sale, with full finishing and cabinet furniture. The 75m2 apartment has high ceilings of 3.10m and an excellent layout. At the entrance to the apartment there is a small dressing room for storing things, as well as an additional closet for storing shoes. There is a spacious living room, which is combined with a kitchen. The cooking surface in the kitchen can be installed according to your preferences. The table top is a composite (durable and resistant material). An interesting idea is a laundry room, which can be used as a storage room, a laundry room, or as a place for an additional dressing room. A large bathroom with a bathtub and a shower cabin with high-quality plumbing and faucets of the Giulini brand class. The bathroom has underfloor heating. And a separate bedroom with a large, spacious, designer chest of drawers and a wardrobe for storing things.