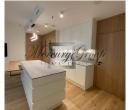

#### Description

A spacious, bright apartment is offered for sale, with full finishing and cabinet furniture. The 75m2 apartment has high ceilings of 3.10m and an excellent layout. At the entrance to the apartment there is a small dressing room for storing things, as well as an additional closet for storing shoes. There is a spacious living room, which is combined with a kitchen. The cooking surface in the kitchen can be installed according to your preferences. The table top is a composite (durable and resistant material). An interesting idea is a laundry room, which can be used as a storage room, a laundry room, or as a place for an additional dressing room. A large bathroom with a bathtub and a shower cabin with high-quality plumbing and faucets of the Giulini brand class. The bathroom has underfloor heating. And a separate bedroom with a large, spacious, designer chest of drawers and a wardrobe for storing things.