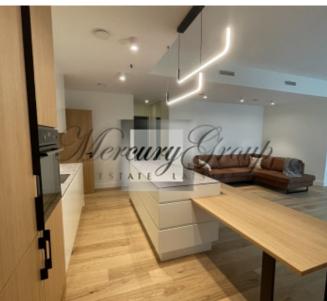

#### Description

A spacious, bright apartment is offered for sale, with full finishing and cabinet furniture. The 75m2 apartment has high ceilings of 3.10m and an excellent layout. At the entrance to the apartment there is a small dressing room for storing things, as well as an additional closet for storing shoes. There is a spacious living room, which is combined with a kitchen. The cooking surface in the kitchen can be installed according to your preferences. The table top is a composite (durable and resistant material). An interesting idea is a laundry room, which can be used as a storage room, a laundry room, or as a place for an additional dressing room. A large bathroom with a bathtub and a shower cabin with high-quality plumbing and faucets of the Giulini brand class. The bathroom has underfloor heating. And a separate bedroom with a large, spacious, designer chest of drawers and a wardrobe for storing things.