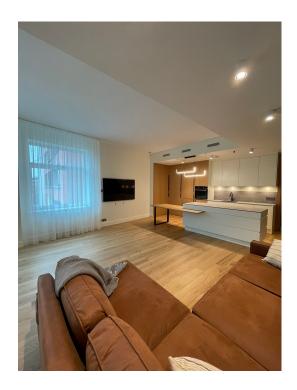

#### Description

A spacious, bright apartment is offered for sale, with full finishing and cabinet furniture. The 75m2 apartment has high ceilings of 3.10m and an excellent layout. At the entrance to the apartment there is a small dressing room for storing things, as well as an additional closet for storing shoes. There is a spacious living room, which is combined with a kitchen. The cooking surface in the kitchen can be installed according to your preferences. The table top is a composite (durable and resistant material). An interesting idea is a laundry room, which can be used as a storage room, a laundry room, or as a place for an additional dressing room. A large bathroom with a bathtub and a shower cabin with high-quality plumbing and faucets of the Giulini brand class. The bathroom has underfloor heating. And a separate bedroom with a large, spacious, designer chest of drawers and a wardrobe for storing things.

Excellent location-quiet center. Developed infrastructure: public transport stops within walking distance, cozy cafes and restaurants.

The apartment has air conditioners and a recuperation system, which allows air to circulate throughout the apartment.