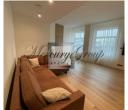

#### Description

A spacious, bright apartment is offered for sale, with full finishing and cabinet furniture. The 75m2 apartment has high ceilings of 3.10m and an excellent layout. At the entrance to the apartment there is a small dressing room for storing things, as well as an additional closet for storing shoes. There is a spacious living room, which is combined with a kitchen. The cooking surface in the kitchen can be installed according to your preferences. The table top is a composite (durable and resistant material). An interesting idea is a laundry room, which can be used as a storage room, a laundry room, or as a place for an additional dressing room. A large bathroom with a bathtub and a shower cabin with high-quality plumbing and faucets of the Giulini brand class. The bathroom has underfloor heating. And a separate bedroom with a large, spacious, designer chest of drawers and a wardrobe for storing things.