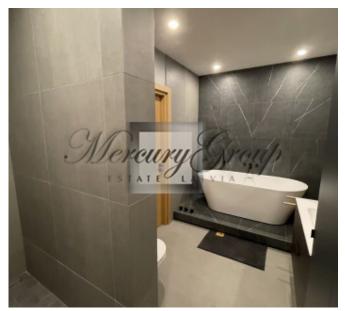

#### Description

A spacious, bright apartment is offered for sale, with full finishing and cabinet furniture. The 75m2 apartment has high ceilings of 3.10m and an excellent layout. At the entrance to the apartment there is a small dressing room for storing things, as well as an additional closet for storing shoes. There is a spacious living room, which is combined with a kitchen. The cooking surface in the kitchen can be installed according to your preferences. The table top is a composite (durable and resistant material). An interesting idea is a laundry room, which can be used as a storage room, a laundry room, or as a place for an additional dressing room. A large bathroom with a bathtub and a shower cabin with high-quality plumbing and faucets of the Giulini brand class. The bathroom has underfloor heating. And a separate bedroom with a large, spacious, designer chest of drawers and a wardrobe for storing things.