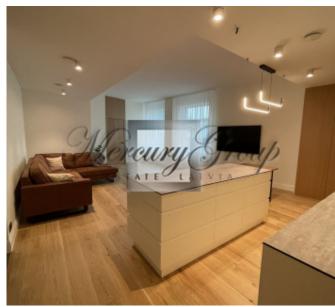

#### Description

A spacious, bright apartment is offered for sale, with full finishing and cabinet furniture. The 75m2 apartment has high ceilings of 3.10m and an excellent layout. At the entrance to the apartment there is a small dressing room for storing things, as well as an additional closet for storing shoes. There is a spacious living room, which is combined with a kitchen. The cooking surface in the kitchen can be installed according to your preferences. The table top is a composite (durable and resistant material). An interesting idea is a laundry room, which can be used as a storage room, a laundry room, or as a place for an additional dressing room. A large bathroom with a bathtub and a shower cabin with high-quality plumbing and faucets of the Giulini brand class. The bathroom has underfloor heating. And a separate bedroom with a large, spacious, designer chest of drawers and a wardrobe for storing things.