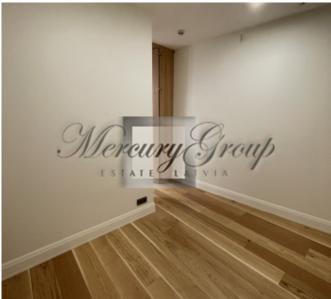

#### Description

A spacious, bright apartment is offered for sale, with full finishing and cabinet furniture. The 75m2 apartment has high ceilings of 3.10m and an excellent layout. At the entrance to the apartment there is a small dressing room for storing things, as well as an additional closet for storing shoes. There is a spacious living room, which is combined with a kitchen. The cooking surface in the kitchen can be installed according to your preferences. The table top is a composite (durable and resistant material). An interesting idea is a laundry room, which can be used as a storage room, a laundry room, or as a place for an additional dressing room. A large bathroom with a bathtub and a shower cabin with high-quality plumbing and faucets of the Giulini brand class. The bathroom has underfloor heating. And a separate bedroom with a large, spacious, designer chest of drawers and a wardrobe for storing things.