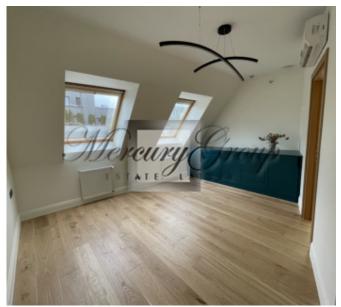

#### Description

A spacious, bright apartment is offered for sale, with full finishing and cabinet furniture. The 75m2 apartment has high ceilings of 3.10m and an excellent layout. At the entrance to the apartment there is a small dressing room for storing things, as well as an additional closet for storing shoes. There is a spacious living room, which is combined with a kitchen. The cooking surface in the kitchen can be installed according to your preferences. The table top is a composite (durable and resistant material). An interesting idea is a laundry room, which can be used as a storage room, a laundry room, or as a place for an additional dressing room. A large bathroom with a bathtub and a shower cabin with high-quality plumbing and faucets of the Giulini brand class. The bathroom has underfloor heating. And a separate bedroom with a large, spacious, designer chest of drawers and a wardrobe for storing things.