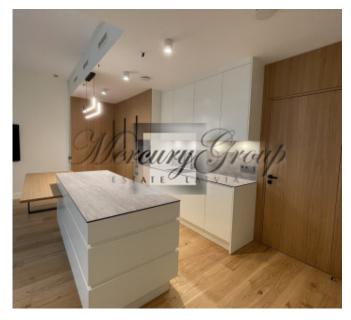

#### Description

A spacious, bright apartment is offered for sale, with full finishing and cabinet furniture. The 75m2 apartment has high ceilings of 3.10m and an excellent layout. At the entrance to the apartment there is a small dressing room for storing things, as well as an additional closet for storing shoes. There is a spacious living room, which is combined with a kitchen. The cooking surface in the kitchen can be installed according to your preferences. The table top is a composite (durable and resistant material). An interesting idea is a laundry room, which can be used as a storage room, a laundry room, or as a place for an additional dressing room. A large bathroom with a bathtub and a shower cabin with high-quality plumbing and faucets of the Giulini brand class. The bathroom has underfloor heating. And a separate bedroom with a large, spacious, designer chest of drawers and a wardrobe for storing things.