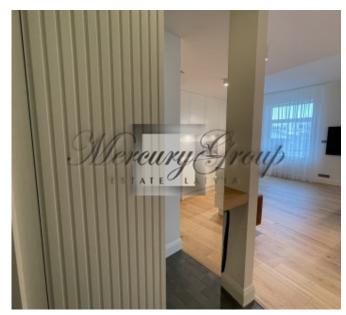

#### Description

A spacious, bright apartment is offered for sale, with full finishing and cabinet furniture. The 75m2 apartment has high ceilings of 3.10m and an excellent layout. At the entrance to the apartment there is a small dressing room for storing things, as well as an additional closet for storing shoes. There is a spacious living room, which is combined with a kitchen. The cooking surface in the kitchen can be installed according to your preferences. The table top is a composite (durable and resistant material). An interesting idea is a laundry room, which can be used as a storage room, a laundry room, or as a place for an additional dressing room. A large bathroom with a bathtub and a shower cabin with high-quality plumbing and faucets of the Giulini brand class. The bathroom has underfloor heating. And a separate bedroom with a large, spacious, designer chest of drawers and a wardrobe for storing things.