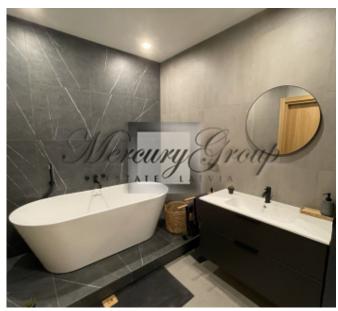

#### Description

A spacious, bright apartment is offered for sale, with full finishing and cabinet furniture. The 75m2 apartment has high ceilings of 3.10m and an excellent layout. At the entrance to the apartment there is a small dressing room for storing things, as well as an additional closet for storing shoes. There is a spacious living room, which is combined with a kitchen. The cooking surface in the kitchen can be installed according to your preferences. The table top is a composite (durable and resistant material). An interesting idea is a laundry room, which can be used as a storage room, a laundry room, or as a place for an additional dressing room. A large bathroom with a bathtub and a shower cabin with high-quality plumbing and faucets of the Giulini brand class. The bathroom has underfloor heating. And a separate bedroom with a large, spacious, designer chest of drawers and a wardrobe for storing things.