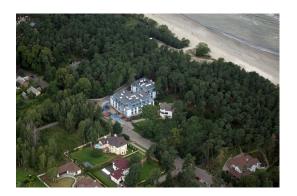

The apartments of the new residential complex "Jūrmalas Pērle" are located in a prestigious resort area at the coast of the Gulf of Riga. The name "Jūrmalas Pērle" is translated as the Pearl of Jurmala. And this is true, as after settling here you would definitely find your "pearl".

Jurmala is the largest resort of the Baltics located at the seashore of the Gulf of Riga just 20 km away from the capital. The name of the city can be translated from Latvian as "the seaside". The modern Jurmala justifies its name by being the largest and the most popular recreational resort in the Baltic region. Just in a 30-minutes' drive from Riga to Jūrmala you will get to Melluži. This district is one of the most quiet and tranquil places of the seashore city. The name Melluži is derived from the bilberry-rich forests surrounding this district ("mellenes" is translated from Latvian as "bilberries"). Here you will not see crowds of tourists and a continuous beach bustle. At the same time, a well-developed infrastructure, convenient transport and modern stylish architecture attract potential home buyers. "Jūrmalas Pērle" is located in the dune area of Melluži at the crossing of Kāpu and Dzimtenes streets. From the apartment windows one may enjoy a marvelous view of the sea and pine forest, creating a unique atmosphere of harmony and unity with the nature.

"Jūrmalas Pērle" complex includes three blocks, which have separate entries, and accommodates 27 luxury apartments (68.5 to 129.1 sq. m). The building was designed in a modern European style, the main concept of which is open space and natural light. There are 2 bedroom or 3 bedroom apartments available for sale in this project. The mansard floor features spacious terraces.

Landscaped and fenced territory with children's playground and nice cozy pergola for comfortable hanging out with family and friends, surrounded by the sea and pine forest. Underground parking spaces are available. Price of one parking space - 20 000 EUR.