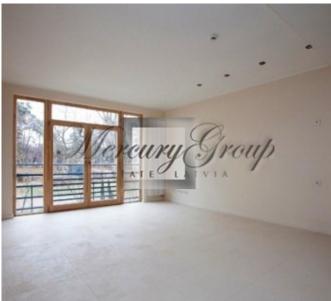

### **Description**

A spacious 3 bedroom apartment situated on the 1st floor in a new dwelling project in Jurmala "The Pearl of Jurmala" is offered for sale. The apartment consists of an open-plan living room/kitchen, two bedrooms, a bathroom, WC, a hall. This apartment available for sale with full interior decoration.

\*Some apartments are offered without finishing, but it is possible to choose individual design projects, which is optional. Design project can be implemented within 2-3 months after prepayment receiving. Conceptually, there are three types of finishes. All apartments have functional layout and open plan living room with kitchen.