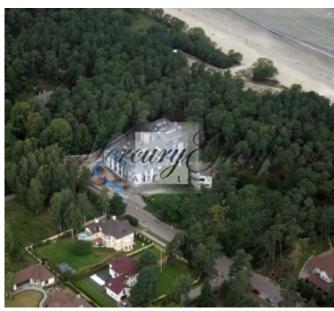

The apartments of the new residential complex "Jūrmalas Pērle" are located in a prestigious resort area at the coast of the Gulf of Riga. The name "Jūrmalas Pērle" is translated as the Pearl of Jurmala. And this is true, as after settling here you would definitely find your "pearl".

Jurmala is the largest resort of the Baltics located at the seashore of the Gulf of Riga just 20 km away from the capital. The name of the city can be translated from Latvian as "the seaside". The modern Jurmala justifies its name by being the largest and the most popular recreational resort in the Baltic region. Just in a 30-minutes' drive from Riga to Jūrmala you will get to Melluži. This district is one of the most quiet and tranquil places of the seashore city. The name Melluži is derived from the bilberry-rich forests surrounding this district ("mellenes" is translated from Latvian as "bilberries"). Here you will not see crowds of tourists and a continuous beach bustle. At the same time, a well-developed infrastructure, convenient transport and modern stylish architecture attract potential home buyers. "Jūrmalas Pērle" is located in the dune area of Melluži at the crossing of Kāpu and Dzimtenes streets. From the apartment windows one may enjoy a marvelous view of the sea and pine forest, creating a unique atmosphere of harmony and unity with the nature.

"Jūrmalas Pērle" complex includes three blocks, which have separate entries, and accommodates 27 luxury apartments (68.5 to 129.1 sq. m). The building was designed in a modern European style, the main concept of which is open space and natural light. There are 2 bedroom or 3 bedroom apartments available for sale in this project. The mansard floor features spacious terraces.

Landscaped and fenced territory with children's playground and nice cozy pergola for comfortable hanging out with family and friends, surrounded by the sea and pine forest. Underground parking spaces are available. Price of one parking space - 20 000 EUR.