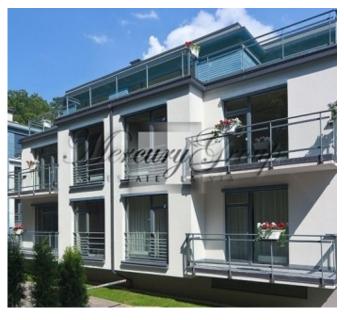

The apartments of the new residential complex "Jūrmalas Pērle" are located in a prestigious resort area at the coast of the Gulf of Riga. The name "Jūrmalas Pērle" is translated as the Pearl of Jurmala. And this is true, as after settling here you would definitely find your "pearl".

Jurmala is the largest resort of the Baltics located at the seashore of the Gulf of Riga just 20 km away from the capital. The name of the city can be translated from Latvian as "the seaside". The modern Jurmala justifies its name by being the largest and the most popular recreational resort in the Baltic region. Just in a 30-minutes' drive from Riga to Jūrmala you will get to Melluži. This district is one of the most quiet and tranquil places of the seashore city. The name Melluži is derived from the bilberry-rich forests surrounding this district ("mellenes" is translated from Latvian as "bilberries"). Here you will not see crowds of tourists and a continuous beach bustle. At the same time, a well-developed infrastructure, convenient transport and modern stylish architecture attract potential home buyers. "Jūrmalas Pērle" is located in the dune area of Melluži at the crossing of Kāpu and Dzimtenes streets. From the apartment windows one may enjoy a marvelous view of the sea and pine forest, creating a unique atmosphere of harmony and unity with the nature.

"Jūrmalas Pērle" complex includes three blocks, which have separate entries, and accommodates 27 luxury apartments (68.5 to 129.1 sq. m). The building was designed in a modern European style, the main concept of which is open space and natural light. There are 2 bedroom or 3 bedroom apartments available for sale in this project. The mansard floor features spacious terraces.