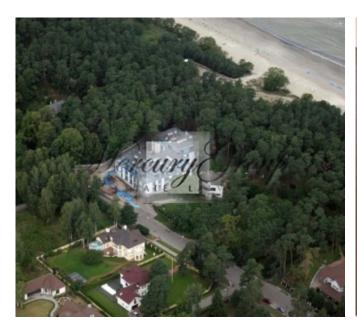

The apartments of the new residential complex "Jūrmalas Pērle" are located in a prestigious resort area at the coast of the Gulf of Riga. The name "Jūrmalas Pērle" is translated as the Pearl of Jurmala. And this is true, as after settling here you would definitely find your "pearl".

Jurmala is the largest resort of the Baltics located at the seashore of the Gulf of Riga just 20 km away from the capital. The name of the city can be translated from Latvian as "the seaside". The modern Jurmala justifies its name by being the largest and the most popular recreational resort in the Baltic region. Just in a 30-minutes' drive from Riga to Jūrmala you will get to Melluži. This district is one of the most quiet and tranquil places of the seashore city. The name Melluži is derived from the bilberry-rich forests surrounding this district ("mellenes" is translated from Latvian as "bilberries"). Here you will not see crowds of tourists and a continuous beach bustle. At the same time, a well-developed infrastructure, convenient transport and modern stylish architecture attract potential home buyers. "Jūrmalas Pērle" is located in the dune area of Melluži at the crossing of Kāpu and Dzimtenes streets. From the apartment windows one may enjoy a marvelous view of the sea and pine forest, creating a unique atmosphere of harmony and unity with the nature.

"Jūrmalas Pērle" complex includes three blocks, which have separate entries, and accommodates 27 luxury apartments (68.5 to 129.1 sq. m). The building was designed in a modern European style, the main concept of which is open space and natural light. There are 2 bedroom or 3 bedroom apartments available for sale in this project. The mansard floor features spacious terraces.

Landscaped and fenced territory with children's playground and nice cozy pergola for comfortable hanging out with family and friends, surrounded by the sea and pine forest. Underground parking spaces are available. Price of one parking space - 20 000 EUR.