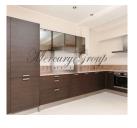

### **Description**

A spacious 3 bedroom apartment situated on the 1st floor in a new dwelling project in Jurmala "The Pearl of Jurmala" is offered for sale. The apartment consists of an open-plan living room/kitchen, two bedrooms, a bathroom, WC, a hall. This apartment available for sale with full interior decoration.

\*Some apartments are offered without finishing, but it is possible to choose individual design projects, which is optional. Design project can be implemented within 2-3 months after prepayment receiving. Conceptually, there are three types of finishes. All apartments have functional layout and open plan living room with kitchen.