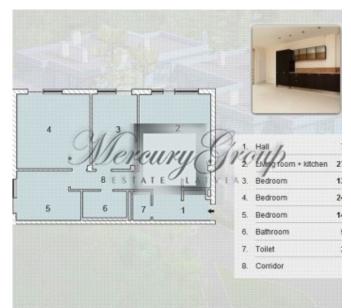

## ID: 3239 WWW.ESTATELATVIA.COM **TEL./VIBER/WHATSAPP:** +37129128323

ID code: 3239

Location: Jurmala and region / Melluzi /

Kapu (Melluži) **Apartment** House type: **New project** 

Rooms: Floor: 1/3

Size: 100.50 m<sup>2</sup>

### **Description**

A spacious 3 bedroom apartment situated on the 1st floor in a new dwelling project in Jurmala "The Pearl of Jurmala" is offered for sale. The apartment consists of an open-plan living room/kitchen, two bedrooms, a bathroom, WC, a hall. This apartment available for sale with full interior decoration.