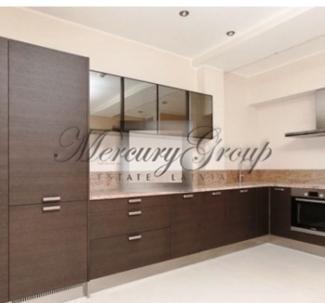

### **Description**

A spacious 3 bedroom apartment situated on the 1st floor in a new dwelling project in Jurmala "The Pearl of Jurmala" is offered for sale. The apartment consists of an open-plan living room/kitchen, two bedrooms, a bathroom, WC, a hall. This apartment available for sale with full interior decoration.

\*Some apartments are offered without finishing, but it is possible to choose individual design projects, which is optional. Design project can be implemented within 2-3 months after prepayment receiving. Conceptually, there are three types of finishes. All apartments have functional layout and open plan living room with kitchen.