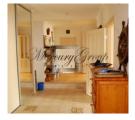

## Description

A modern ready-to-live in 2 bedroom apartment in Riga city centre! The apartment with total area of 160 sq.m. consists of 2 bedrooms, 2 bathrooms, a spacious living room, a storage room, a sauna, a kitchen separated from the living room with sliding doors, and a dressing room. There are parquet floors, high ceilings, large windows, all overlooking the tower of the church, high-quality repair, isolated and walk-through rooms. The apartment partially furnished, it has fitted wardrobe in the corridor, built-in wardrobe, built-in kitchen.