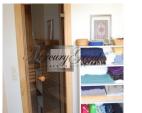

## Description

A modern ready-to-live in 2 bedroom apartment in Riga city centre! The apartment with total area of 160 sq.m. consists of 2 bedrooms, 2 bathrooms, a spacious living room, a storage room, a sauna, a kitchen separated from the living room with sliding doors, and a dressing room. There are parquet floors, high ceilings, large windows, all overlooking the tower of the church, high-quality repair, isolated and walk-through rooms. The apartment partially furnished, it has fitted wardrobe in the corridor, built-in wardrobe, built-in kitchen.