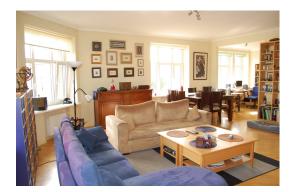

## Description

A modern ready-to-live in 2 bedroom apartment in Riga city centre! The apartment with total area of 160 sq.m. consists of 2 bedrooms, 2 bathrooms, a spacious living room, a storage room, a sauna, a kitchen separated from the living room with sliding doors, and a dressing room. There are parquet floors, high ceilings, large windows, all overlooking the tower of the church, high-quality repair, isolated and walk-through rooms. The apartment partially furnished, it has fitted wardrobe in the corridor, built-in wardrobe, built-in kitchen.

A beautiful apartment with nice view at the Church Gertrude and the Archangel Michael! Developed infrastructure, convenient public transport, shops nearby. The house is renovated, beautiful entrance, intercom, an elevator. Autonomous gas heating. Security alarm system. Prestigious neighbors in a prestigious house. Pay car parking nearby.