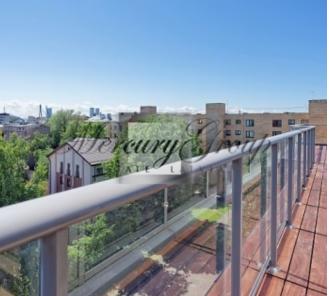

## **Description**

A nice and light flat in a new exclusive house in the centre of Riga in a prestigious area of parks and embassies. The 7th floor, 153.2M2.

A flat with large panoramic windows and with a beautiful prospect to the city, a large balcony. A real fireplace, which will afford you the cosiness and comfort on long winter evenings.

Within walking distance of the residential estate there are also the most beautiful parks of Riga -3 minutes of walk to Petrovsky Park, 5 minutes - to Kronvalda Park, with picturesque canals and exquisite landscaping, 7-10 minutes of walk to the Daugava Embankment and to the Passenger Port.