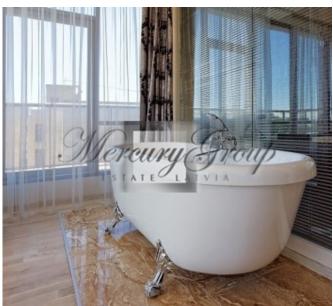

A very convenient layout – a spacious living room is connected with a kitchen, built-in Electrolux equipment, really stilish bedroom-cabinet or children's room, walk-in closet Avanti, storeroom, 2 bathrooms.