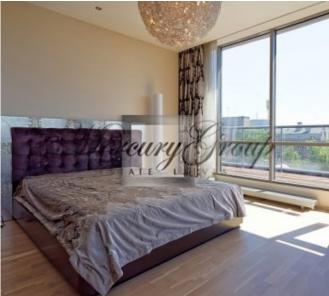

## **Description**

A nice and light flat in a new exclusive house in the centre of Riga in a prestigious area of parks and embassies. The 7th floor, 153.2M2.

A flat with large panoramic windows and with a beautiful prospect to the city, a large balcony. A real fireplace, which will afford you the cosiness and comfort on long winter evenings.

A very convenient layout – a spacious living room is connected with a kitchen, built-in Electrolux equipment, really stilish bedroom-cabinet or children's room, walk-in closet Avanti, storeroom, 2 bathrooms.