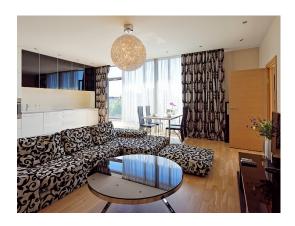

## **Description**

A nice and light flat in a new exclusive house in the centre of Riga in a prestigious area of parks and embassies. The 7th floor, 153.2M2.

A flat with large panoramic windows and with a beautiful prospect to the city, a large balcony. A real fireplace, which will afford you the cosiness and comfort on long winter evenings.

A very convenient layout – a spacious living room is connected with a kitchen, built-in Electrolux equipment, really stilish bedroom-cabinet or children's room, walk-in closet Avanti, storeroom, 2 bathrooms.

The flat has a fully equipped kitchen, plenty built-in cupboards, a real fireplace There is an underground parking, the entrance to the flat directly from the lift.

The building is located at 21 Pulkveza Brieza Street, Riga. The district of Pulkveza Brieza Street, so - called "Embassy Area", at all times has been famous for its architecture. Here is the location of the most picturesque buildings built in Jugend style and which represent one of the landmarks of Riga, also - the pearl of the Jugend style architecture in Riga - Albert Street.