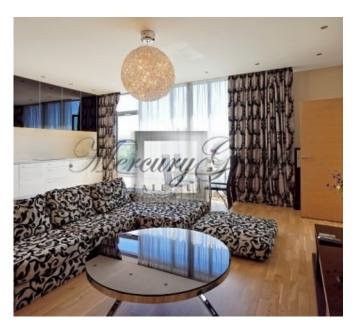

## **Description**

A nice and light flat in a new exclusive house in the centre of Riga in a prestigious area of parks and embassies. The 7th floor, 153.2M2.

A flat with large panoramic windows and with a beautiful prospect to the city, a large balcony. A real fireplace, which will afford you the cosiness and comfort on long winter evenings.

A very convenient layout – a spacious living room is connected with a kitchen, built-in Electrolux equipment, really stilish bedroom-cabinet or children's room, walk-in closet Avanti, storeroom, 2 bathrooms.

The flat has a fully equipped kitchen, plenty built-in cupboards, a real fireplace There is an underground parking, the entrance to the flat directly from the lift.

The building is located at 21 Pulkveza Brieza Street, Riga. The district of Pulkveza Brieza Street, so - called "Embassy Area", at all times has been famous for its architecture. Here is the location of the most picturesque buildings built in Jugend style and which represent one of the landmarks of Riga, also - the pearl of the Jugend style architecture in Riga - Albert Street.