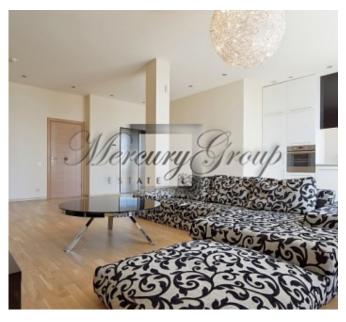

A very convenient layout – a spacious living room is connected with a kitchen, built-in Electrolux equipment, really stilish bedroom-cabinet or children's room, walk-in closet Avanti, storeroom, 2 bathrooms.