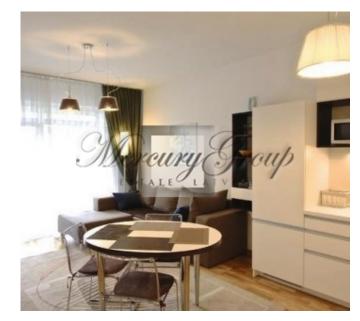

2-bedroom apartment, located on the ground floor of the building. The total area of the apartment is 80 m2. The apartment consists of a spacious living room with open-plan kitchen and dining area, 2 bedrooms, one bathroom and a terrace.