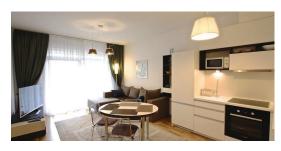

2-bedroom apartment, located on the ground floor of the building. The total area of the apartment is 80 m2. The apartment consists of a spacious living room with open-plan kitchen and dining area, 2 bedrooms, one bathroom and a terrace.