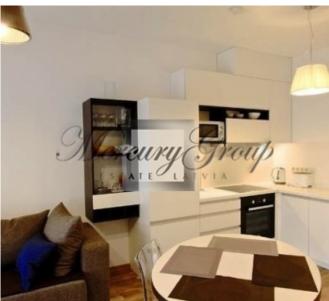

2-bedroom apartment, located on the ground floor of the building. The total area of the apartment is 80 m2. The apartment consists of a spacious living room with open-plan kitchen and dining area, 2 bedrooms, one bathroom and a terrace.