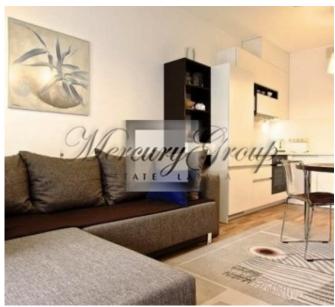

2-bedroom apartment, located on the ground floor of the building. The total area of the apartment is 80 m2. The apartment consists of a spacious living room with open-plan kitchen and dining area, 2 bedrooms, one bathroom and a terrace.