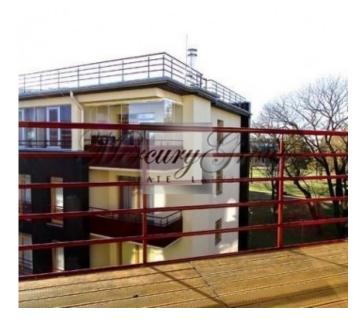

#### **Description**

We offer for sale two-bedroom apartment with a terrace in the new project.

The project is located in an exclusive picturesque location of Riga – Kipsala in the immediate vicinity of the River Daugava, with wonderful views on the Old Town and just a short drive or a 15 minute walk from the city center. Kīpsala is an island on the left bank of the Daugava river, connected to Riga city center and Pārdaugava by the Shroud Bridge. Kīpsala is divided from the rest of Riga by the Daugava in the east, Roņu dīķis in the north, Zunda in the west and Agenskalna līcis in the south. In recent years Ķīpsala has become a prestigious area for living in Riga.

Well-developed infrastructure, nearby to the largest city swimming pool "Kipsala" and fitness club, exhibition hall BT1 "Kipsala", nursery, shopping mall "Olimpija", Islande Hotel, cable-stayed bridge (Vanšu tilts).