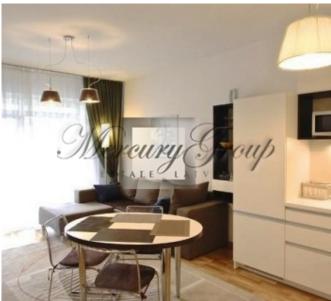

2-bedroom apartment, located on the ground floor of the building. The total area of the apartment is 80 m2. The apartment consists of a spacious living room with open-plan kitchen and dining area, 2 bedrooms, one bathroom and a terrace.