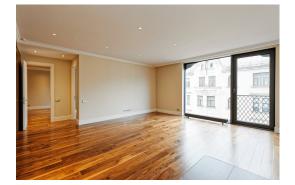

The last flat in the project available for sale is sold with full high quality finishing and comfortable planning, the ceilings are three meters high, high window apertures, master bedroom with bathroom and wardrobe, second bedrooms with guests WC and living room combined with kitchen.

The floors are made of high quality walnut tree parquet boards which is gorgeously supplemented by a high skirting board. Bathroom and kitchen are decorated with tiles made by Italian and Spanish designers but the other equipment includes Villeroy&Boch, Grohe, ROCA, Huppe and Laufen plumbing. The walls of the living room are painted but in the bedroom they are covered with design wallpaper. The walls made of decorative wooden panels, which make the design warmer and homier, form an indispensible part of the entrance hall. All apartments have wooden doors with hidden hinges and high quality furniture. While constructing the building, everything has been taken care of at a high level. It is possible to regulate the heating, which is connected to the central engineering communications of the city, in centralized way and locally. It is conducted by the convectors Jaga which ensure higher heat discharge. All apartments have three phase electric energy with equal distribution of the load of the apartment in all premises.