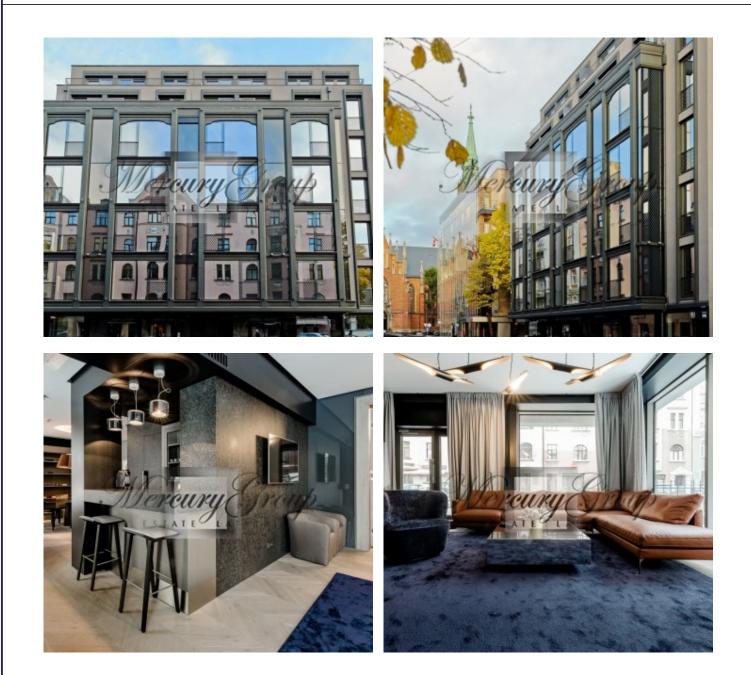

The Club Central Residence building is a modern example of architecture and design, merging the best historical building traditions with the latest urban development trends in the world. The building has a quiet and elegant elevator, an intercom system with a sensor screen and video security. Professional concierge services are available for the comfort of Club Central Residence residents. An important conceptual innovation in Rīga is that the building has a private club for residents. This is an expansion of your private space. The club has a unique design, merging the cosy nature of classical British clubs with extravagant interior elements. Only invited guests are given access to the building, where you can plan business meetings or spend time with friends.

The last flat in the project available for sale is sold with full high quality finishing and comfortable planning, the ceilings are three meters high, high window apertures, master bedroom with bathroom and wardrobe, second bedrooms with guests WC and living room combined with kitchen.

The floors are made of high quality walnut tree parquet boards which is gorgeously supplemented by a high skirting board. Bathroom and kitchen are decorated with tiles made by Italian and Spanish designers but the other equipment includes Villeroy&Boch, Grohe, ROCA, Huppe and Laufen plumbing. The walls of the living room are painted but in the bedroom they are covered with design wallpaper. The walls made of decorative wooden panels, which make the design warmer and homier, form an indispensible part of the entrance hall. All apartments have wooden doors with hidden hinges and high quality furniture. While constructing the building, everything has been taken care of at a high level. It is possible to regulate the heating, which is connected to the central engineering communications of the city, in centralized way and locally. It is conducted by the convectors Jaga which ensure higher heat discharge. All apartments have three phase electric energy with equal distribution of the load of the apartment in all premises.