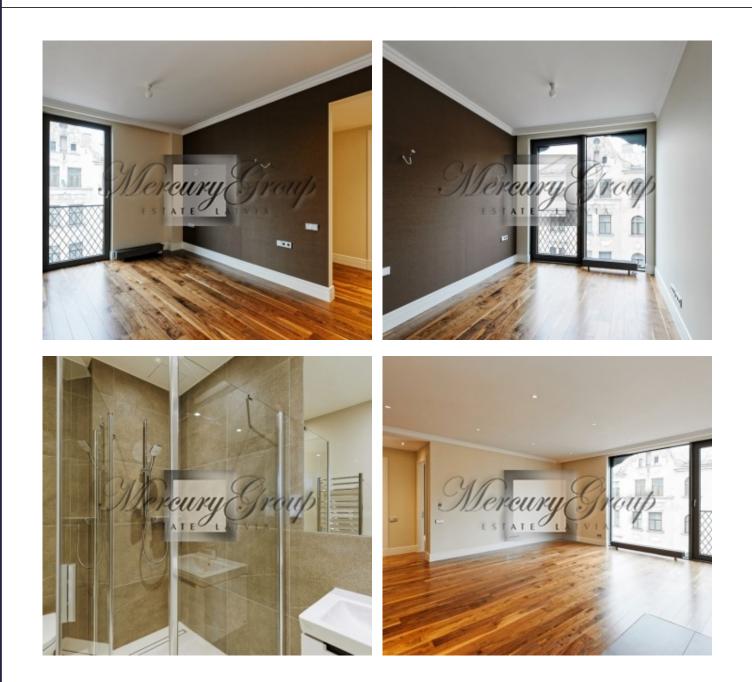

The last flat in the project available for sale is sold with full high quality finishing and comfortable planning, the ceilings are three meters high, high window apertures, master bedroom with bathroom and wardrobe, second bedrooms with guests WC and living room combined with kitchen.

The floors are made of high quality walnut tree parquet boards which is gorgeously supplemented by a high skirting board. Bathroom and kitchen are decorated with tiles made by Italian and Spanish designers but the other equipment includes Villeroy&Boch, Grohe, ROCA, Huppe and Laufen plumbing. The walls of the living room are painted but in the bedroom they are covered with design wallpaper. The walls made of decorative wooden panels, which make the design warmer and homier, form an indispensible part of the entrance hall. All apartments have wooden doors with hidden hinges and high quality furniture. While constructing the building, everything has been taken care of at a high level. It is possible to regulate the heating, which is connected to the central engineering communications of the city, in centralized way and locally. It is conducted by the convectors Jaga which ensure higher heat discharge. All apartments have three phase electric energy with equal distribution of the load of the apartment in all premises.