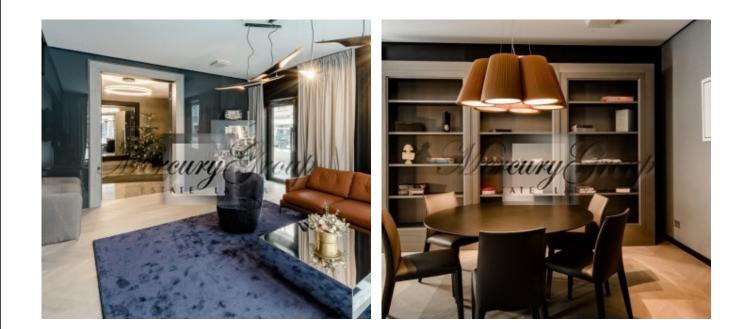

The last flat in the project available for sale is sold with full high quality finishing and comfortable planning, the ceilings are three meters high, high window apertures, master bedroom with bathroom and wardrobe, second bedrooms with guests WC and living room combined with kitchen.

The floors are made of high quality walnut tree parquet boards which is gorgeously supplemented by a high skirting board. Bathroom and kitchen are decorated with tiles made by Italian and Spanish designers but the other equipment includes Villeroy&Boch, Grohe, ROCA, Huppe and Laufen plumbing. The walls of the living room are painted but in the bedroom they are covered with design wallpaper. The walls made of decorative wooden panels, which make the design warmer and homier, form an indispensible part of the entrance hall. All apartments have wooden doors with hidden hinges and high quality furniture. While constructing the building, everything has been taken care of at a high level. It is possible to regulate the heating, which is connected to the central engineering communications of the city, in centralized way and locally. It is conducted by the convectors Jaga which ensure higher heat discharge. All apartments have three phase electric energy with equal distribution of the load of the apartment in all premises.