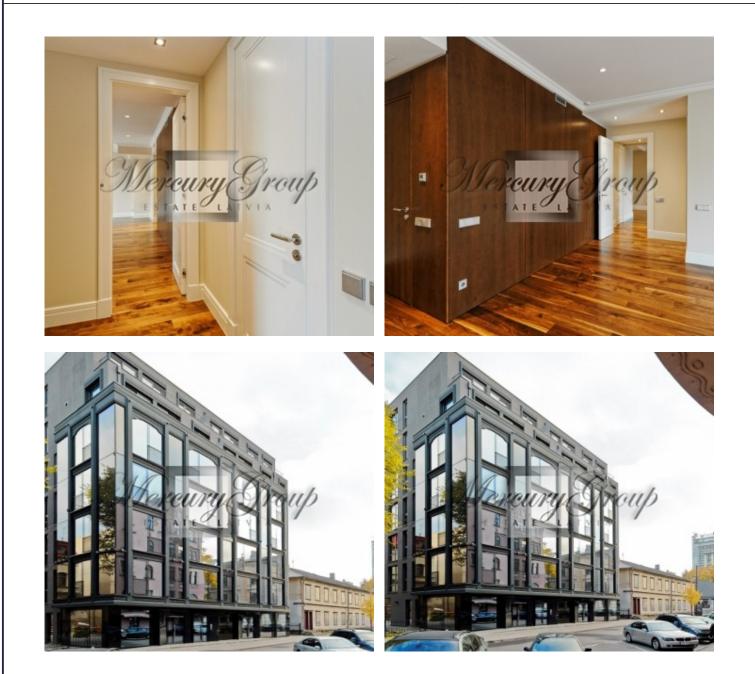

The Club Central Residence building is a modern example of architecture and design, merging the best historical building traditions with the latest urban development trends in the world. The building has a quiet and elegant elevator, an intercom system with a sensor screen and video security. Professional concierge services are available for the comfort of Club Central Residence residents. An important conceptual innovation in Rīga is that the building has a private club for residents. This is an expansion of your private space. The club has a unique design, merging the cosy nature of classical British clubs with extravagant interior elements. Only invited guests are given access to the building, where you can plan business meetings or spend time with friends.

The floors are made of high quality walnut tree parquet boards which is gorgeously supplemented by a high skirting board. Bathroom and kitchen are decorated with tiles made by Italian and Spanish designers but the other equipment includes Villeroy&Boch, Grohe, ROCA, Huppe and Laufen plumbing. The walls of the living room are painted but in the bedroom they are covered with design wallpaper. The walls made of decorative wooden panels, which make the design warmer and homier, form an indispensible part of the entrance hall. All apartments have wooden doors with hidden hinges and high quality furniture. While constructing the building, everything has been taken care of at a high level. It is possible to regulate the heating, which is connected to the central engineering communications of the city, in centralized way and locally. It is conducted by the convectors Jaga which ensure higher heat discharge. All apartments have three phase electric energy with equal distribution of the load of the apartment in all premises.