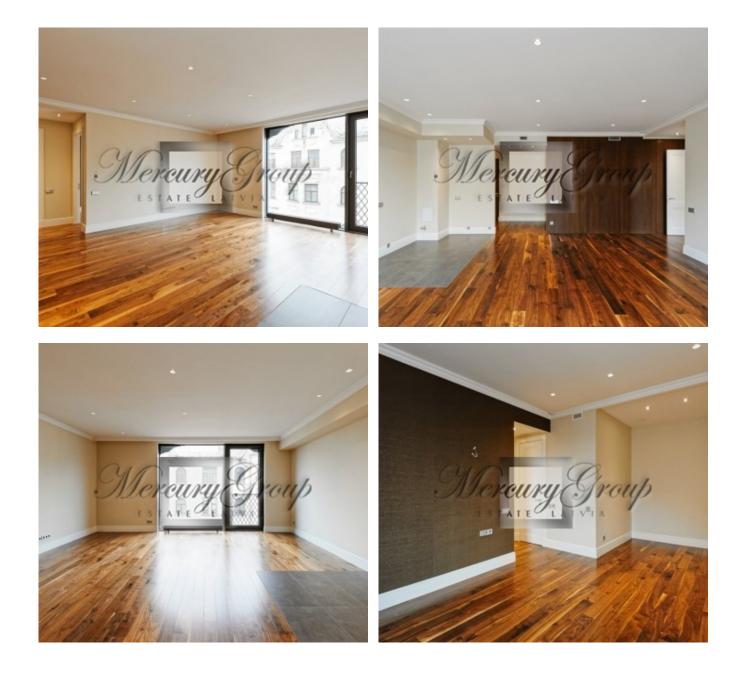

The last flat in the project available for sale is sold with full high quality finishing and comfortable planning, the ceilings are three meters high, high window apertures, master bedroom with bathroom and wardrobe, second bedrooms with guests WC and living room combined with kitchen.

The floors are made of high quality walnut tree parquet boards which is gorgeously supplemented by a high skirting board. Bathroom and kitchen are decorated with tiles made by Italian and Spanish designers but the other equipment includes Villeroy&Boch, Grohe, ROCA, Huppe and Laufen plumbing. The walls of the living room are painted but in the bedroom they are covered with design wallpaper. The walls made of decorative wooden panels, which make the design warmer and homier, form an indispensible part of the entrance hall. All apartments have wooden doors with hidden hinges and high quality furniture. While constructing the building, everything has been taken care of at a high level. It is possible to regulate the heating, which is connected to the central engineering communications of the city, in centralized way and locally. It is conducted by the convectors Jaga which ensure higher heat discharge. All apartments have three phase electric energy with equal distribution of the load of the apartment in all premises.