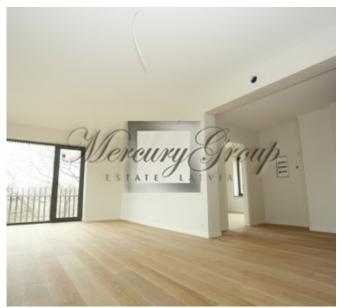

In this offer: an apartment that is located on 1st floor. The size of apartment is 71.90 m2. The apartment consists of living room, connected with a kitchen, 1 bedroom with private bathroom and wardrobe another bathroom for guests, terace 14 m2.