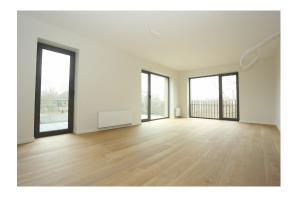

In this offer: an apartment that is located on 1st floor. The size of apartment is 71.90 m2. The apartment consists of living room, connected with a kitchen, 1 bedroom with private bathroom and wardrobe another bathroom for guests, terace 14 m2.