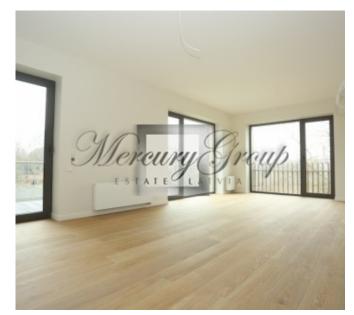

In this offer: an apartment that is located on 1st floor. The size of apartment is 71.90 m2. The apartment consists of living room, connected with a kitchen, 1 bedroom with private bathroom and wardrobe another bathroom for guests, terace 14 m2.