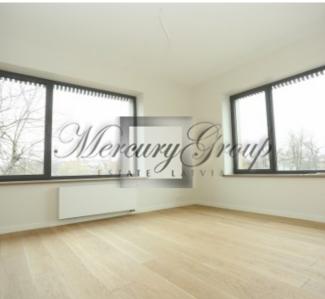

In this offer: an apartment that is located on 1st floor. The size of apartment is 71.90 m2. The apartment consists of living room, connected with a kitchen, 1 bedroom with private bathroom and wardrobe another bathroom for guests, terace 14 m2.