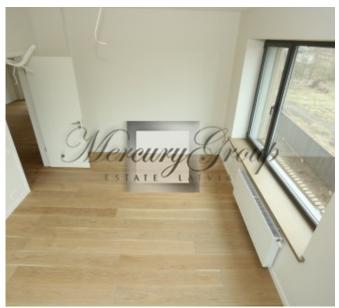

In this offer: an apartment that is located on 1st floor. The size of apartment is 71.90 m2. The apartment consists of living room, connected with a kitchen, 1 bedroom with private bathroom and wardrobe another bathroom for guests, terace 14 m2.