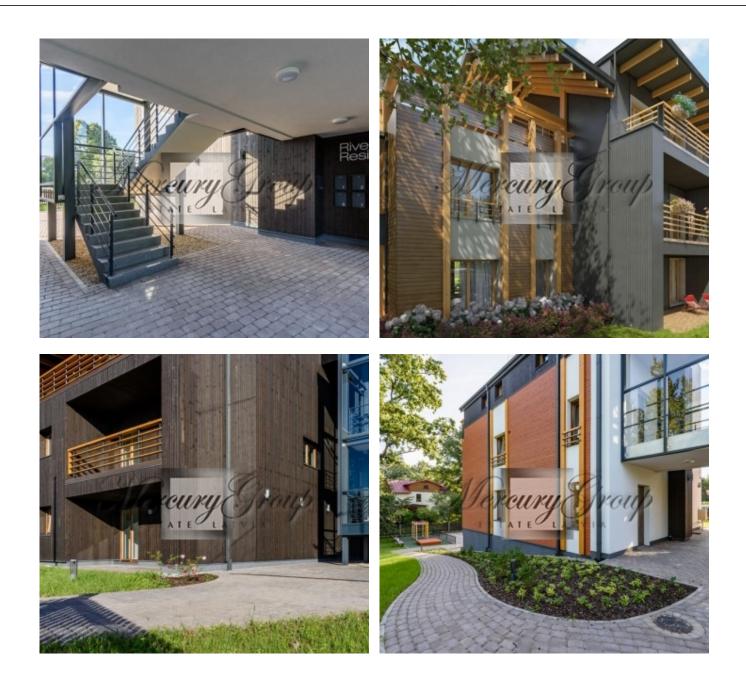

#### Description

We offer for sale one-bedroom apartment with a terrace in the new project.

The project is located in an exclusive picturesque location of Riga – Kipsala in the immediate vicinity of the River Daugava, with wonderful views on the Old Town and just a short drive or a 15 minute walk from the city center. Kipsala has well-developed infrastructure, there is Riga Technical University swimming pool, the biggest in the Baltics marina with 200 yacht places built in 2013, and the river resettled city beach.

A complex will consist of six residential buildings. For the moment, first 10 apartments in the building 1 are offered for sale.

The building has an underground parking and parking places in a courtyard. In the basement there are rooms for storing personal belongings.

The building has one staircase without elevator. Apartment is offered with finished interior decoration and fully furnished.

The territory around the building is green and illuminated, with a children playground.