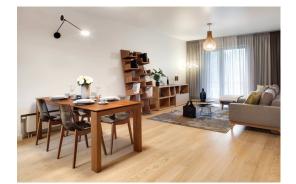

1-bedroom apartment, located on the ground floor of the building. The living area of the apartment is 70.80 m2, plus terrace 13.40 m2.

The apartment consists of a spacious living room with open-plan kitchen and dining area, 1 bedroom, one bathroom and a terrace.

#### Description

We offer for sale one-bedroom apartment with a terrace in the new project.

The project is located in an exclusive picturesque location of Riga – Kipsala in the immediate vicinity of the River Daugava, with wonderful views on the Old Town and just a short drive or a 15 minute walk from the city center. Kipsala has well-developed infrastructure, there is Riga Technical University swimming pool, the biggest in the Baltics marina with 200 yacht places built in 2013, and the river resettled city beach.