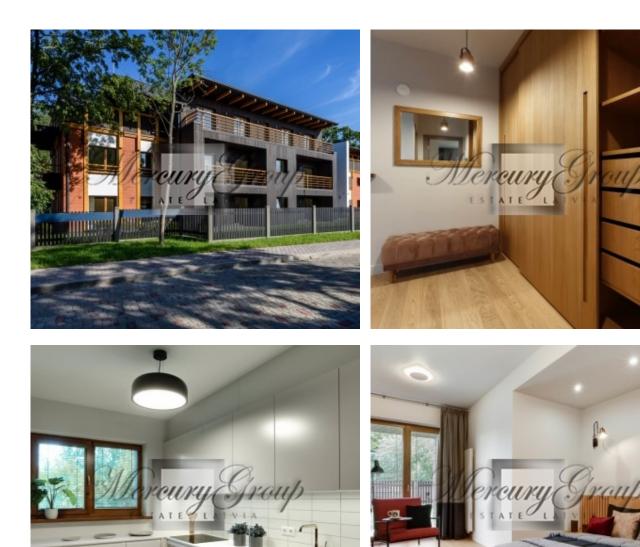

The building has one staircase without elevator. Apartment is offered with finished interior decoration and fully furnished.

The territory around the building is green and illuminated, with a children playground.

1-bedroom apartment, located on the ground floor of the building. The living area of the apartment is 70.80 m2, plus terrace 13.40 m2.

The apartment consists of a spacious living room with open-plan kitchen and dining area, 1 bedroom, one bathroom and a terrace.