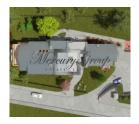

A complex will consist of six residential buildings. For the moment, first 10 apartments in the building 1 are offered for sale.

The building has an underground parking and parking places in a courtyard. In the basement there are rooms for storing personal belongings.

The building has one staircase without elevator. Apartment is offered with finished interior decoration and fully furnished.

The territory around the building is green and illuminated, with a children playground.