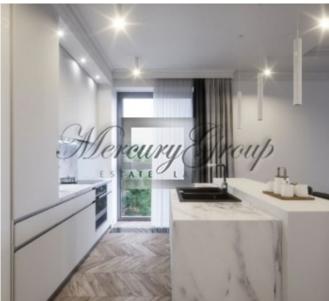

In this offer there is actual information about the apartment in house Stephanie. Apartment located on the 3rd floor and has 1 bedroom, living room with kitchen, bathroom and 1 balcony. Finishing is made in Avantgarde style.

Apartment is offered for sale with full finishing, high-quality modern sanitary ware and built-in kitchen furniture with appliances.

We have access to all the apartments in the apartment complex. Please contact us for more information. More information about the project is <u>here</u>.