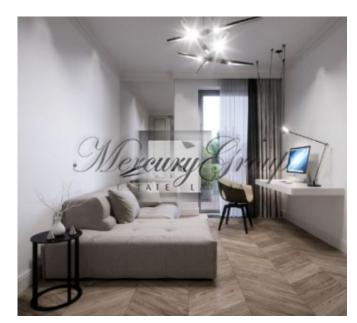

In this offer there is actual information about the apartment in house Stephanie. Apartment located on the 3rd floor and has 1 bedroom, living room with kitchen, bathroom and 1 balcony. Finishing is made in Avantgarde style.

Apartment is offered for sale with full finishing, high-quality modern sanitary ware and built-in kitchen furniture with appliances.

We have access to all the apartments in the apartment complex. Please contact us for more information. More information about the project is <u>here</u>.