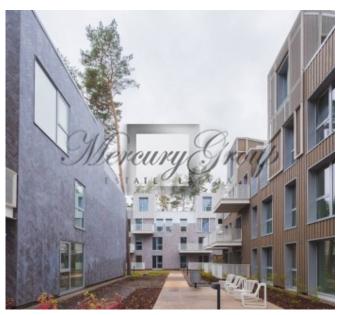

The buildings are maintained and serviced by well know Hausmaster. Children playground and recreation area are located outside. The whole area is fenced and is accessible from the outside through the underground car parking. If necessary you can reserve a place on a underground car parking. There is special place for bicycles as well.