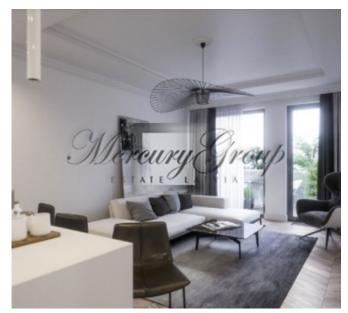

In this offer there is actual information about the apartment in house Stephanie. Apartment located on the 3rd floor and has 1 bedroom, living room with kitchen, bathroom and 1 balcony. Finishing is made in Avantgarde style.

Apartment is offered for sale with full finishing, high-quality modern sanitary ware and built-in kitchen furniture with appliances.

We have access to all the apartments in the apartment complex. Please contact us for more information. More information about the project is <u>here</u>.