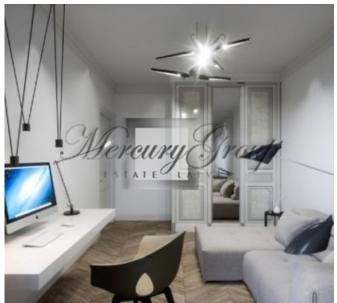

In this offer there is actual information about the apartment in house Stephanie. Apartment located on the 3rd floor and has 1 bedroom, living room with kitchen, bathroom and 1 balcony. Finishing is made in Avantgarde style.

Apartment is offered for sale with full finishing, high-quality modern sanitary ware and built-in kitchen furniture with appliances.

We have access to all the apartments in the apartment complex. Please contact us for more information. More information about the project is <u>here</u>.