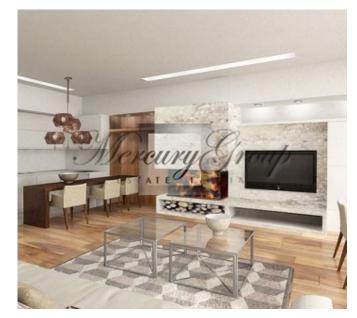

High quality natural materials are used in project and in each apartment (stone, ceramic tiles, travertine table tops, oak parguets, veneered oak doors). Sanitary facilities have Grohe plumbing and Villeroy&Boch ceramics.

The apartment is offered with full finishing. Here you can find information about apartment, located on 4th floor of the building and consist of 1 bedroom, bathroom, living room, connected to kitchen and balcony. The total area of the apartment is 76.3 m2, including the balcony 19.5 m2.