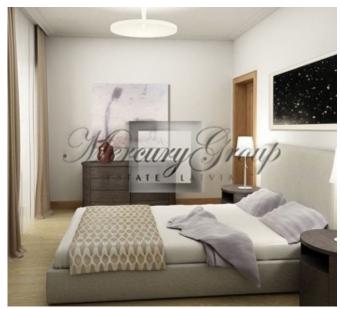

The apartment is offered with full finishing. Here you can find information about apartment, located on 4th floor of the building and consist of 1 bedroom, bathroom, living room, connected to kitchen and balcony. The total area of the apartment is 76.3 m2, including the balcony 19.5 m2.