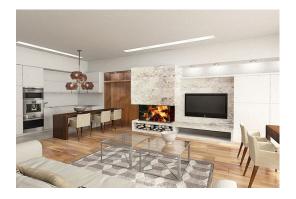

High quality natural materials are used in project and in each apartment (stone, ceramic tiles, travertine table tops, oak parguets, veneered oak doors). Sanitary facilities have Grohe plumbing and Villeroy&Boch ceramics.

The apartment is offered with full finishing. Here you can find information about apartment, located on 4th floor of the building and consist of 1 bedroom, bathroom, living room, connected to kitchen and balcony. The total area of the apartment is 76.3 m2, including the balcony 19.5 m2.