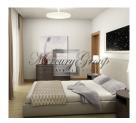

High quality natural materials are used in project and in each apartment (stone, ceramic tiles, travertine table tops, oak parguets, veneered oak doors). Sanitary facilities have Grohe plumbing and Villeroy&Boch ceramics.

The apartment is offered with full finishing. Here you can find information about apartment, located on 4th floor of the building and consist of 1 bedroom, bathroom, living room, connected to kitchen and balcony. The total area of the apartment is 76.3 m2, including the balcony 19.5 m2.