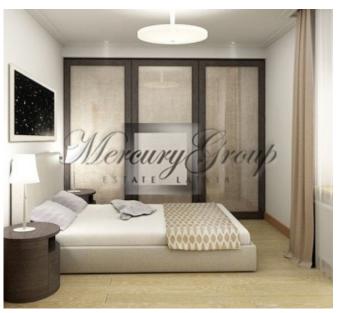

The apartment is offered with full finishing. Here you can find information about apartment, located on 4th floor of the building and consist of 1 bedroom, bathroom, living room, connected to kitchen and balcony. The total area of the apartment is 76.3 m2, including the balcony 19.5 m2.