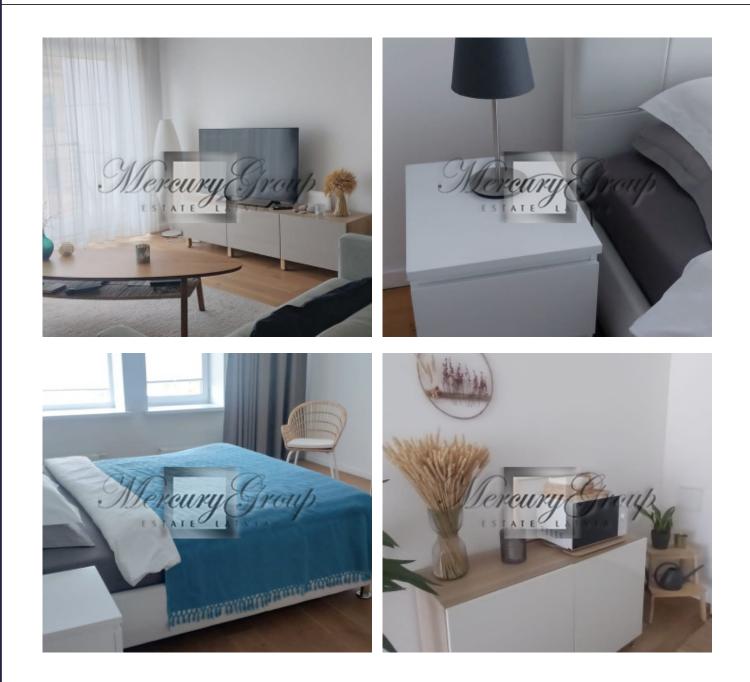

The building has underground parking, elevator, beautiful finishing of common spaces, autonomic gas heating (low costs), optical internet connection in each apartment.

The apartment is situated on the high 5th floor. Its layout: entrance hall, guest wc (washing machine, drier), spacious living room, connected to the kitchen zone and exit to a terrace, 2 bedrooms, large bathroom with a bathtub. There is a large built-in closet and one more closet in one of the bedrooms. The main bedroom also has a double bed.