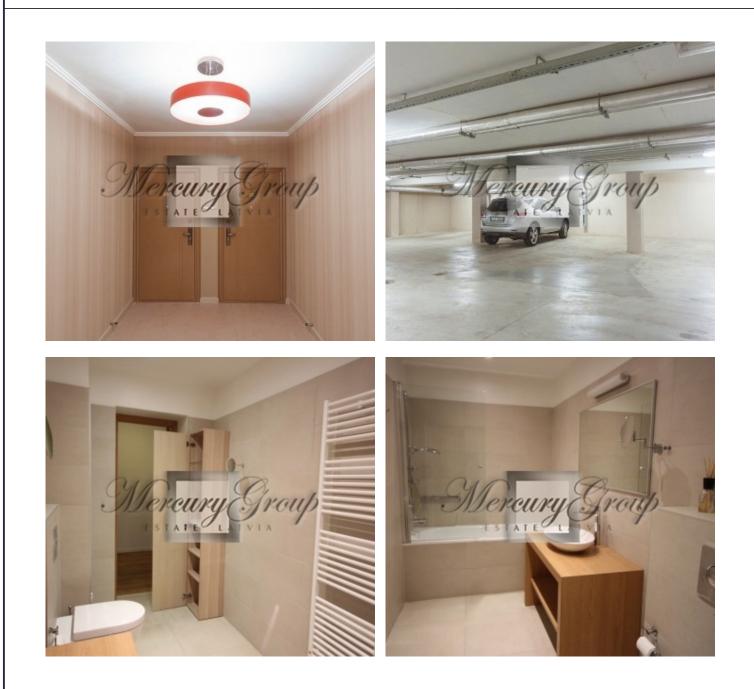

The building has underground parking, elevator, beautiful finishing of common spaces, autonomic gas heating (low costs), optical internet connection in each apartment.

The apartment is situated on the high 5th floor. Its layout: entrance hall, guest wc (washing machine, drier), spacious living room, connected to the kitchen zone and exit to a terrace, 2 bedrooms, large bathroom with a bathtub. There is a large built-in closet and one more closet in one of the bedrooms. The main bedroom also has a double bed.

One parking place in the underground parking is included in the sales price.

Alina Merca Rental and Sales Associate GSM: + 37129642499, E-mail: alina@mgroup.lv

• We work for You •