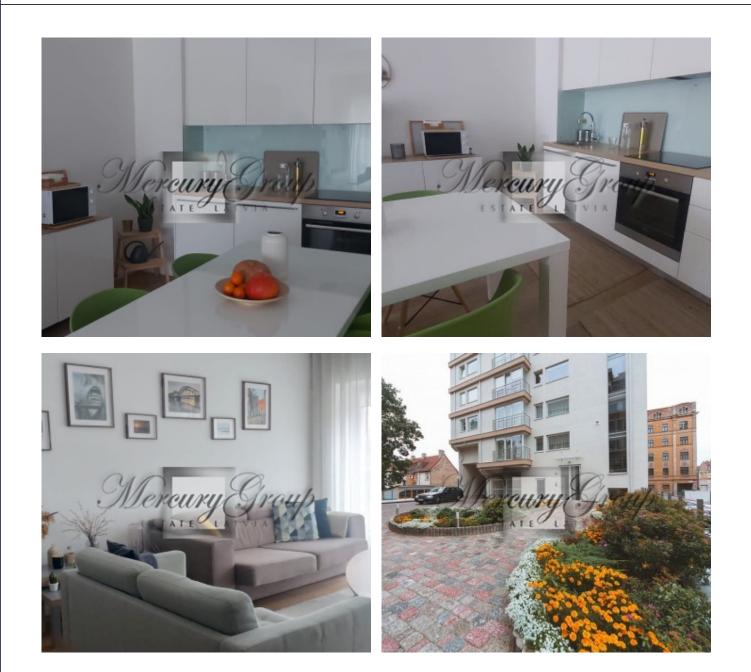

The building has underground parking, elevator, beautiful finishing of common spaces, autonomic gas heating (low costs), optical internet connection in each apartment.

The apartment is situated on the high 5th floor. Its layout: entrance hall, guest wc (washing machine, drier), spacious living room, connected to the kitchen zone and exit to a terrace, 2 bedrooms, large bathroom with a bathtub. There is a large built-in closet and one more closet in one of the bedrooms. The main bedroom also has a double bed.