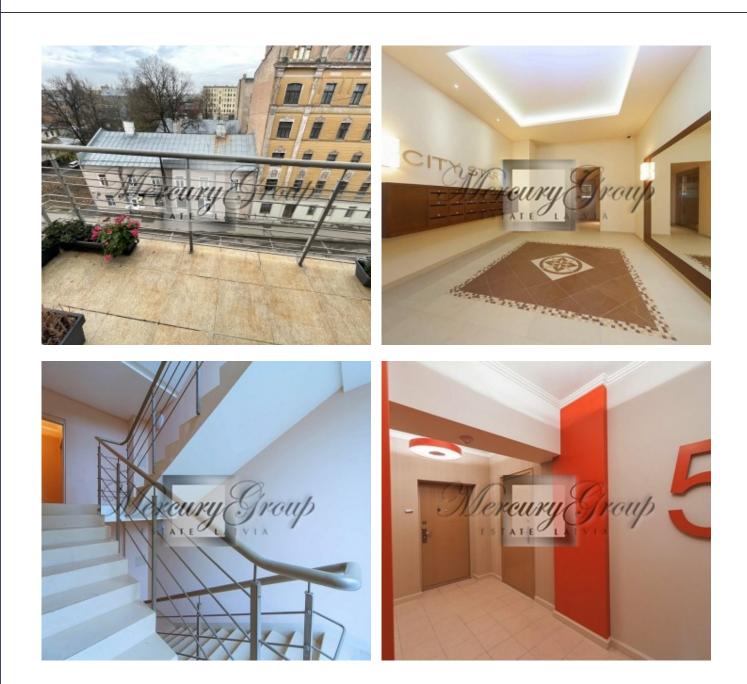

#### Description

The City Star Riga apartment building is centrally located, whilst being in a quite area with views on parks Ziedoņdarzs and Griziņkalns only several minutes away by foot and all necessities for your comfort like shops, kindergartens and schools right in the neighbourhood.

The building has underground parking, elevator, beautiful finishing of common spaces, autonomic gas heating (low costs), optical internet connection in each apartment.

The apartment is situated on the high 5th floor. Its layout: entrance hall, guest wc (washing machine, drier), spacious living room, connected to the kitchen zone and exit to a terrace, 2 bedrooms, large bathroom with a bathtub. There is a large built-in closet and one more closet in one of the bedrooms. The main bedroom also has a double bed.