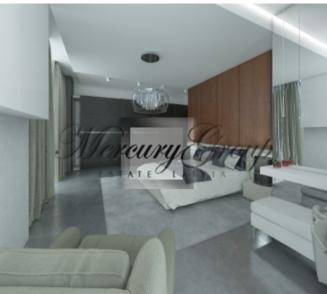

3-bedroom penthause with a total area of 286 sq.m (including two terraces of 79 m2) is located on the third floor of the house, which stands parallel to the dunes. The apartment has a comfortable layout - a spacious living room, 3 bedrooms (with dressing rooms and bathrooms), one guest WC, balcony and spacious terrace on the roof with a beatiful view of the see.

**The apartment is offered without finishing.** Full interior decoration is available for additional price - 350 euro/m2 of living space.

Floor-plan of the apartment is attached in PDF presentation.

In this project we have access to all apartments for sale. Please contact us for additional information!