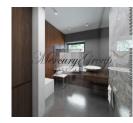

3-bedroom penthause with a total area of 286 sq.m (including two terraces of 79 m2) is located on the third floor of the house, which stands parallel to the dunes. The apartment has a comfortable layout - a spacious living room, 3 bedrooms (with dressing rooms and bathrooms), one guest WC, balcony and spacious terrace on the roof with a beatiful view of the see.

**The apartment is offered without finishing.** Full interior decoration is available for additional price - 350 euro/m2 of living space.

Floor-plan of the apartment is attached in PDF presentation.

In this project we have access to all apartments for sale. Please contact us for additional information!