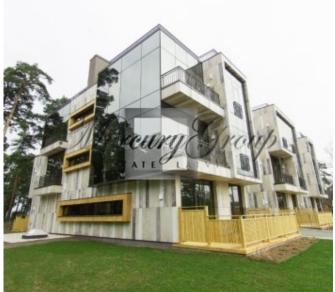

#### **Description**

We offer for sale a spacious two-level penthouse in a brand new exclusive residential project in the dune area in Jurmala, Pumpuri district.

Two modern houses, whose facades reflect the surrounding nature and sunlight, are located in a quiet area, at a distance of 150 meters from the sea. Private access to the beautiful beach, fresh sea breeze, Jurmala pines, peace and quiet of the resort city make this place ideal for those who appreciate high quality and comfort.

3-bedroom penthause with a total area of 286 sq.m (including two terraces of 79 m2) is located on the third floor of the house, which stands parallel to the dunes. The apartment has a comfortable layout - a spacious living room, 3 bedrooms (with dressing rooms and bathrooms), one guest WC, balcony and spacious terrace on the roof with a beatiful view of the see.