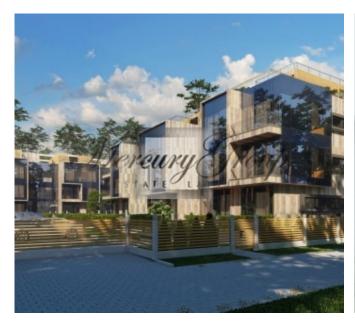

#### **Description**

We offer for sale a spacious two-level penthouse in a brand new exclusive residential project in the dune area in Jurmala, Pumpuri district.

Two modern houses, whose facades reflect the surrounding nature and sunlight, are located in a quiet area, at a distance of 150 meters from the sea. Private access to the beautiful beach, fresh sea breeze, Jurmala pines, peace and quiet of the resort city make this place ideal for those who appreciate high quality and comfort.

3-bedroom penthause with a total area of 286 sq.m (including two terraces of 79 m2) is located on the third floor of the house, which stands parallel to the dunes. The apartment has a comfortable layout - a spacious living room, 3 bedrooms (with dressing rooms and bathrooms), one guest WC, balcony and spacious terrace on the roof with a beatiful view of the see.

Landscaped courtyard, fenced and guarded territory. Children playground. The entrance to the project is carried out through a security gate. In summertime the beach lounge Čaika Family Beach offers entertainment for the youngest members of the family, rental of sun loungers and towels, the Madam Brioš confectionery, well-known in Jūrmala, is located only three minutes away.