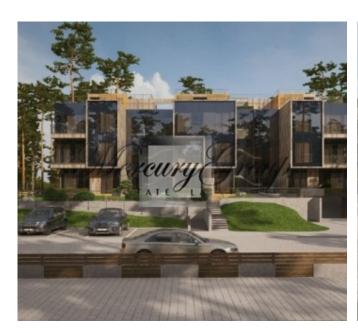

#### **Description**

We offer for sale a spacious two-level penthouse in a brand new exclusive residential project in the dune area in Jurmala, Pumpuri district.

Two modern houses, whose facades reflect the surrounding nature and sunlight, are located in a quiet area, at a distance of 150 meters from the sea. Private access to the beautiful beach, fresh sea breeze, Jurmala pines, peace and quiet of the resort city make this place ideal for those who appreciate high quality and comfort.

3-bedroom penthause with a total area of 286 sq.m (including two terraces of 79 m2) is located on the third floor of the house, which stands parallel to the dunes. The apartment has a comfortable layout - a spacious living room, 3 bedrooms (with dressing rooms and bathrooms), one guest WC, balcony and spacious terrace on the roof with a beatiful view of the see.