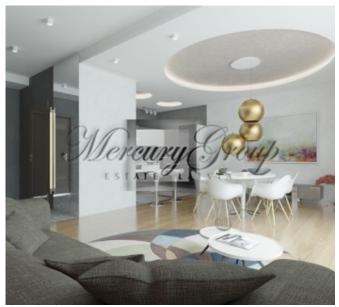

3-bedroom penthause with a total area of 286 sq.m (including two terraces of 79 m2) is located on the third floor of the house, which stands parallel to the dunes. The apartment has a comfortable layout - a spacious living room, 3 bedrooms (with dressing rooms and bathrooms), one guest WC, balcony and spacious terrace on the roof with a beatiful view of the see.

**The apartment is offered without finishing.** Full interior decoration is available for additional price - 350 euro/m2 of living space.

Floor-plan of the apartment is attached in PDF presentation.

In this project we have access to all apartments for sale. Please contact us for additional information!