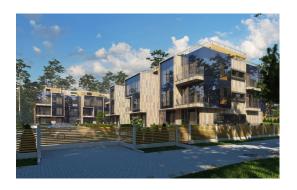

#### **Description**

We offer for sale a spacious two-level penthouse in a brand new exclusive residential project in the dune area in Jurmala, Pumpuri district.

Two modern houses, whose facades reflect the surrounding nature and sunlight, are located in a quiet area, at a distance of 150 meters from the sea. Private access to the beautiful beach, fresh sea breeze, Jurmala pines, peace and quiet of the resort city make this place ideal for those who appreciate high quality and comfort.

3-bedroom penthause with a total area of 286 sq.m (including two terraces of 79 m2) is located on the third floor of the house, which stands parallel to the dunes. The apartment has a comfortable layout - a spacious living room, 3 bedrooms (with dressing rooms and bathrooms), one guest WC, balcony and spacious terrace on the roof with a beatiful view of the see.

Landscaped courtyard, fenced and guarded territory. Children playground. The entrance to the project is carried out through a security gate. In summertime the beach lounge Čaika Family Beach offers entertainment for the youngest members of the family, rental of sun loungers and towels, the Madam Brioš confectionery, well-known in Jūrmala, is located only three minutes away.