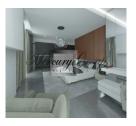

3-bedroom penthause with a total area of 286 sq.m (including two terraces of 79 m2) is located on the third floor of the house, which stands parallel to the dunes. The apartment has a comfortable layout - a spacious living room, 3 bedrooms (with dressing rooms and bathrooms), one guest WC, balcony and spacious terrace on the roof with a beatiful view of the see.

**The apartment is offered without finishing.** Full interior decoration is available for additional price - 350 euro/m2 of living space.

Floor-plan of the apartment is attached in PDF presentation.

In this project we have access to all apartments for sale. Please contact us for additional information!