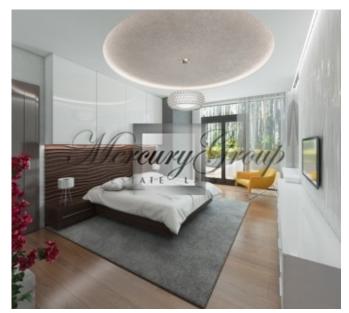

3-bedroom penthause with a total area of 286 sq.m (including two terraces of 79 m2) is located on the third floor of the house, which stands parallel to the dunes. The apartment has a comfortable layout - a spacious living room, 3 bedrooms (with dressing rooms and bathrooms), one guest WC, balcony and spacious terrace on the roof with a beatiful view of the see.

**The apartment is offered without finishing.** Full interior decoration is available for additional price - 350 euro/m2 of living space.

Floor-plan of the apartment is attached in PDF presentation.

In this project we have access to all apartments for sale. Please contact us for additional information!