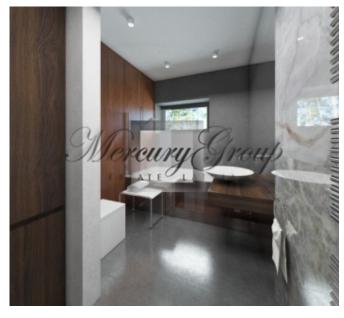

3-bedroom penthause with a total area of 286 sq.m (including two terraces of 79 m2) is located on the third floor of the house, which stands parallel to the dunes. The apartment has a comfortable layout - a spacious living room, 3 bedrooms (with dressing rooms and bathrooms), one guest WC, balcony and spacious terrace on the roof with a beatiful view of the see.

**The apartment is offered without finishing.** Full interior decoration is available for additional price - 350 euro/m2 of living space.

Floor-plan of the apartment is attached in PDF presentation.

In this project we have access to all apartments for sale. Please contact us for additional information!