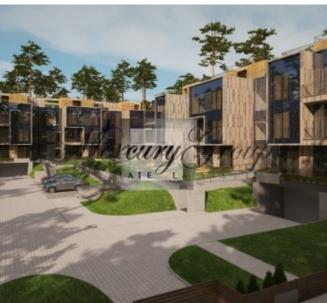

#### **Description**

We offer for sale a spacious two-level penthouse in a brand new exclusive residential project in the dune area in Jurmala, Pumpuri district.

Two modern houses, whose facades reflect the surrounding nature and sunlight, are located in a quiet area, at a distance of 150 meters from the sea. Private access to the beautiful beach, fresh sea breeze, Jurmala pines, peace and quiet of the resort city make this place ideal for those who appreciate high quality and comfort.

Landscaped courtyard, fenced and guarded territory. Children playground. The entrance to the project is carried out through a security gate. In summertime the beach lounge Čaika Family Beach offers entertainment for the youngest members of the family, rental of sun loungers and towels, the Madam Brioš confectionery, well-known in Jūrmala, is located only three minutes away.