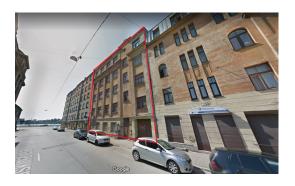

## Description

We offer to buy a houseownership with a good potential for renovation. The center of Riga, close to the major shopping centers as Origo and Stockmann, railway station. Very good transport links with all areas of Riga. Within walking distance to the Old Town and the Central Market. In 100m from the river Daugava.

The property consists of a land plot of 563 m2 and located on it two buildings: 5-storey house with area of 1 342 m2 m and a small 3-storey building - 108 m2.

The project of reconstruction of the object with re-planning and reorganization of premises was developed in 2012, a building permit was issued, which must be extended. In accordance with the reconstruction project, the area of buildings will increase to 1,717 m2. (you can build up to 40 apartments). When the reconstruction project was agreed upon, an examination of its technical condition was carried out in the building, which was assessed as good. All city communications are available. The property is not mortgaged and has no encumbrances.