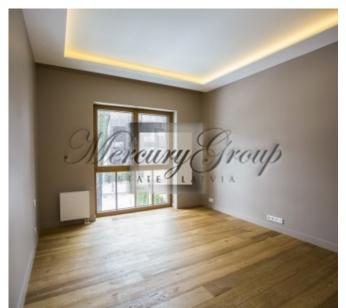

This nice, 2nd floor apartment (with total area of 118.6 sq.m., including loggias) is located in Villa Hepburn and consists of a spacious open plan living room, 2 bedrooms, a bathroom, wardrobe, 2 WC and a loggia.

**The apartment is offered without finishing.** Furnishing and finishing can be professionally provided by designers, according to customer's needs and wishes in shortest terms, at an additional cost.