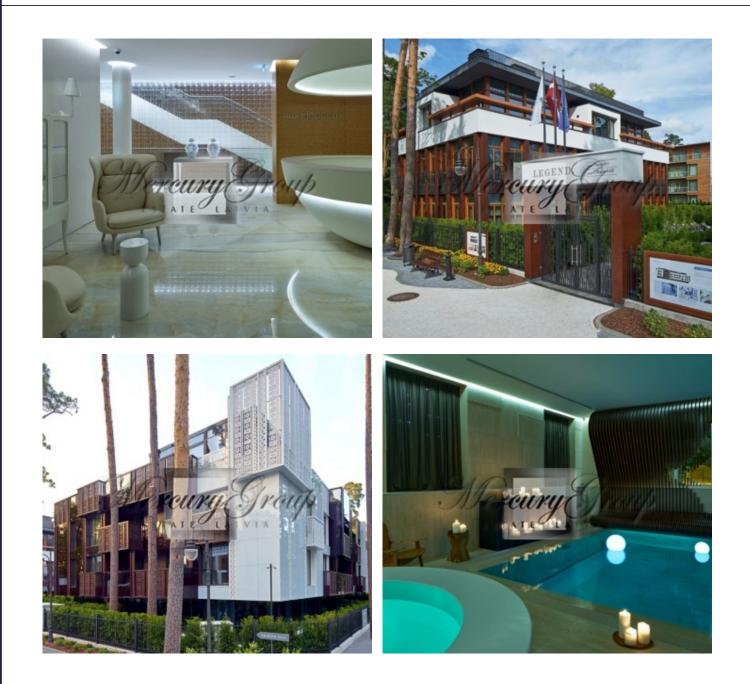

## Description

For sale is offered a beautiful apartment, located in most prestigious residential development in Jurmala - LEGEND. The LEGEND residential block is a unique location at the very heart of Jurmala's "golden mile" at Bulduru avenue, just a 1 minute walk away from the sea.

An underground parking lot is available - 30 000 EUR/place.

Villa Hepburn offers 32 apartments and a cozy SPA with a pool, saunas, a gym and a yoga class.

There is also a lot of advantages to the house residents, including the only private beach with the most luxurious exit to the beach, a restaurant MEMORIES, and a beauty parlor of the French brand DESSANGE.