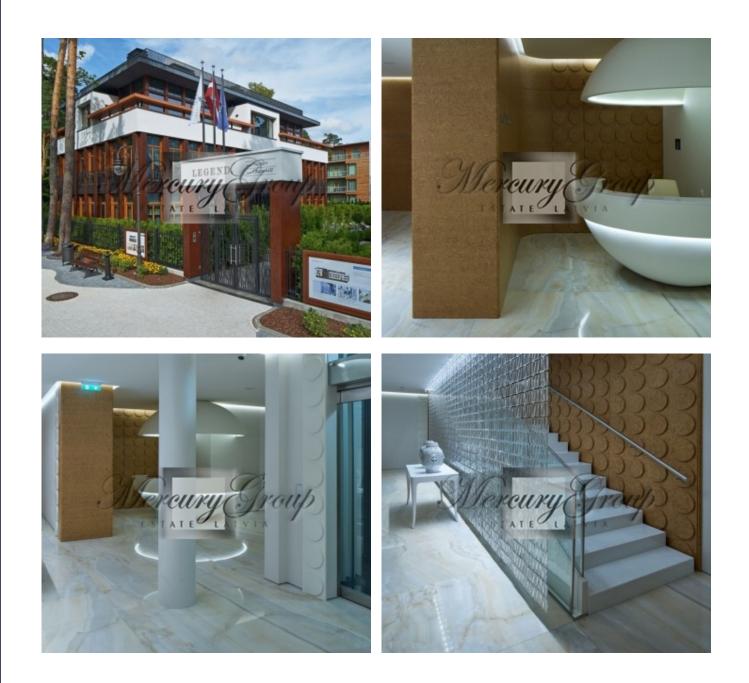

## Description

For sale is offered a beautiful apartment, located in most prestigious residential development in Jurmala - LEGEND. The LEGEND residential block is a unique location at the very heart of Jurmala's "golden mile" at Bulduru avenue, just a 1 minute walk away from the sea.

This nice, 2nd floor apartment (with total area of 118.6 sq.m., including loggias) is located in Villa Hepburn and consists of a spacious open plan living room, 2 bedrooms, a bathroom, wardrobe, 2 WC and a loggia.

An underground parking lot is available - 30 000 EUR/place.

Villa Hepburn offers 32 apartments and a cozy SPA with a pool, saunas, a gym and a yoga class.

There is also a lot of advantages to the house residents, including the only private beach with the most luxurious exit to the beach, a restaurant MEMORIES, and a beauty parlor of the French brand DESSANGE.