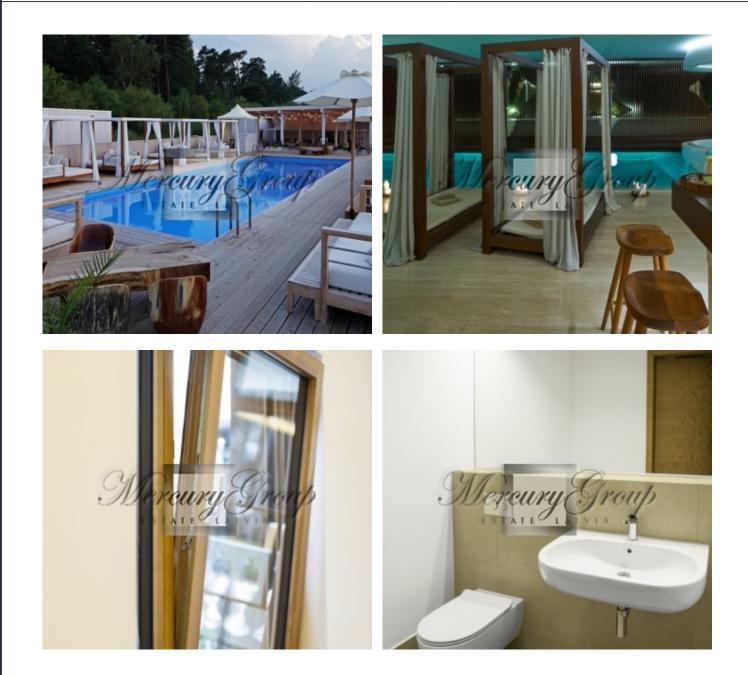

An underground parking lot is available - 30 000 EUR/place.

Villa Hepburn offers 32 apartments and a cozy SPA with a pool, saunas, a gym and a yoga class.

There is also a lot of advantages to the house residents, including the only private beach with the most luxurious exit to the beach, a restaurant MEMORIES, and a beauty parlor of the French brand DESSANGE.