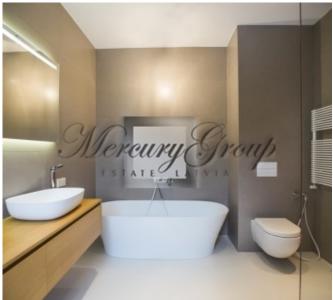

This nice, 2nd floor apartment (with total area of 118.6 sq.m., including loggias) is located in Villa Hepburn and consists of a spacious open plan living room, 2 bedrooms, a bathroom, wardrobe, 2 WC and a loggia.

**The apartment is offered without finishing.** Furnishing and finishing can be professionally provided by designers, according to customer's needs and wishes in shortest terms, at an additional cost.