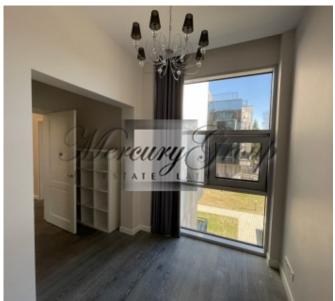

2-bedroom apartment with a total area of 75.9 sq.m (including a balcony of 3.9 m2) is located on the second floor of the house, which stands perpendicular to the dunes. The apartment has a comfortable layout - a spacious living room, 2 bedrooms, 1 bathroom and a balcony.

Autonomous heating system separately in each apartment, which allows you to regulate the heat level independently and significantly reduces costs. For the comfort of residents there is an underground and on-surface parking. Parking space is offered for an additional fee - 10 000 euros.