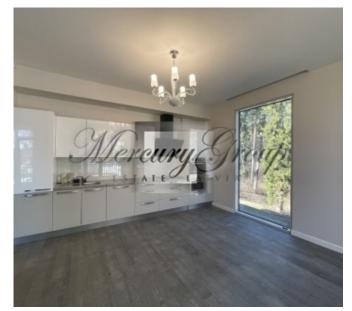

2-bedroom apartment with a total area of 75.9 sq.m (including a balcony of 3.9 m2) is located on the second floor of the house, which stands perpendicular to the dunes. The apartment has a comfortable layout - a spacious living room, 2 bedrooms, 1 bathroom and a balcony.

Autonomous heating system separately in each apartment, which allows you to regulate the heat level independently and significantly reduces costs. For the comfort of residents there is an underground and on-surface parking. Parking space is offered for an additional fee - 10 000 euros.