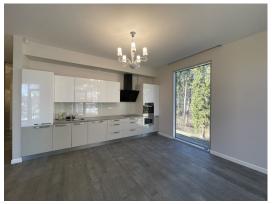

2-bedroom apartment with a total area of 75.9 sq.m (including a balcony of 3.9 m2) is located on the second floor of the house, which stands perpendicular to the dunes. The apartment has a comfortable layout - a spacious living room, 2 bedrooms, 1 bathroom and a balcony.

Autonomous heating system separately in each apartment, which allows you to regulate the heat level independently and significantly reduces costs. For the comfort of residents there is an underground and on-surface parking. Parking space is offered for an additional fee - 10 000 euros.