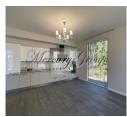

2-bedroom apartment with a total area of 75.9 sq.m (including a balcony of 3.9 m2) is located on the second floor of the house, which stands perpendicular to the dunes. The apartment has a comfortable layout - a spacious living room, 2 bedrooms, 1 bathroom and a balcony.

Autonomous heating system separately in each apartment, which allows you to regulate the heat level independently and significantly reduces costs. For the comfort of residents there is an underground and on-surface parking. Parking space is offered for an additional fee - 10 000 euros.