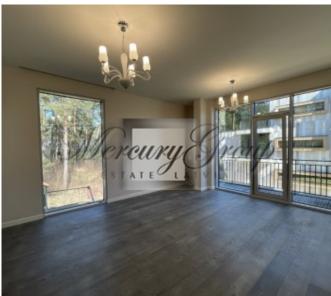

2-bedroom apartment with a total area of 75.9 sq.m (including a balcony of 3.9 m2) is located on the second floor of the house, which stands perpendicular to the dunes. The apartment has a comfortable layout - a spacious living room, 2 bedrooms, 1 bathroom and a balcony.