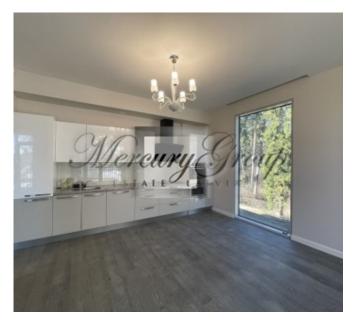

2-bedroom apartment with a total area of 75.9 sq.m (including a balcony of 3.9 m2) is located on the second floor of the house, which stands perpendicular to the dunes. The apartment has a comfortable layout - a spacious living room, 2 bedrooms, 1 bathroom and a balcony.