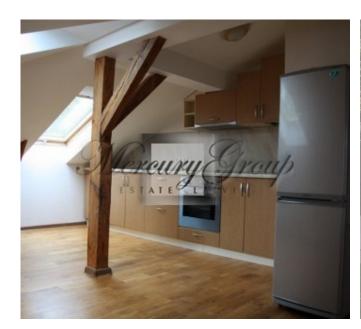

#### **Description**

We offer to buy an apartment in a residential building in a quiet exclusive area of the city of Riga - Kipsala.

The residential building was built in the early 20th century and is an architectural monument.

The building was completely reconstructed and modernized in 2007.

The house has 13 apartments with full finishing: oak parquet, wooden windows with double frames, veneered doors, sanitary apliance.

Fenced adjoining territory with a lawn and green plantings. Each apartment has an individual parking in the yard.

The total area of the house is 961.2 sq.m. and guest house in the yard - 54.0 sq.m. The area of the land plot is 1 392 sq.m.

Apartment on the 3rd floor. The area of the apartment is 54,4 sq.m.

In this complex are also available other apartments to get detailed information please contact us.