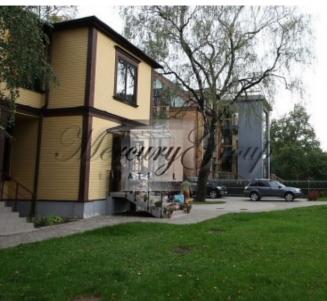

#### **Description**

We offer to buy an apartment in a residential building in a quiet exclusive area of the city of Riga - Kipsala.

The residential building was built in the early 20th century and is an architectural monument.

The building was completely reconstructed and modernized in 2007.

The house has 13 apartments with full finishing: oak parquet, wooden windows with double frames, veneered doors, sanitary apliance.

Fenced adjoining territory with a lawn and green plantings. Each apartment has an individual parking in the yard.

The total area of the house is 961.2 sq.m. and guest house in the yard - 54.0 sq.m. The area of the land plot is 1 392 sq.m.

Apartment on the 3rd floor. The area of the apartment is 54,4 sq.m.

In this complex are also available other apartments to get detailed information please contact us.