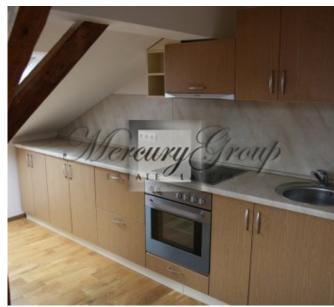

The building was completely reconstructed and modernized in 2007.

The house has 13 apartments with full finishing: oak parquet, wooden windows with double frames, veneered doors, sanitary apliance.

Fenced adjoining territory with a lawn and green plantings. Each apartment has an individual parking in the yard.

The total area of the house is 961.2 sq.m. and guest house in the yard - 54.0 sq.m. The area of the land plot is 1 392 sq.m.

Apartment on the 3rd floor. The area of the apartment is 54,4 sq.m.

In this complex are also available other apartments to get detailed information please contact us.