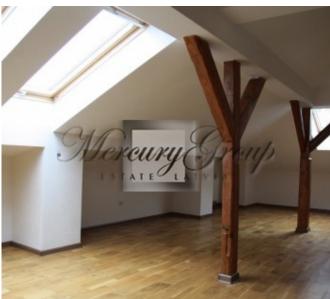

The building was completely reconstructed and modernized in 2007.

The house has 13 apartments with full finishing: oak parquet, wooden windows with double frames, veneered doors, sanitary apliance.

Fenced adjoining territory with a lawn and green plantings. Each apartment has an individual parking in the yard.

The total area of the house is 961.2 sq.m. and guest house in the yard - 54.0 sq.m. The area of the land plot is 1 392 sq.m.

Apartment on the 3rd floor. The area of the apartment is 54,4 sq.m.

In this complex are also available other apartments to get detailed information please contact us.