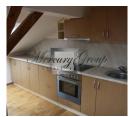

#### **Description**

We offer to buy an apartment in a residential building in a quiet exclusive area of the city of Riga - Kipsala.

The residential building was built in the early 20th century and is an architectural monument.

The building was completely reconstructed and modernized in 2007.

The house has 13 apartments with full finishing: oak parquet, wooden windows with double frames, veneered doors, sanitary apliance.

Fenced adjoining territory with a lawn and green plantings. Each apartment has an individual parking in the yard.

The total area of the house is 961.2 sq.m. and guest house in the yard - 54.0 sq.m. The area of the land plot is 1 392 sq.m.

Apartment on the 3rd floor. The area of the apartment is 54,4 sq.m.

In this complex are also available other apartments to get detailed information please contact us.