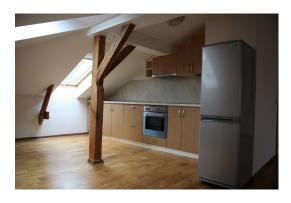

#### **Description**

We offer to buy an apartment in a residential building in a quiet exclusive area of the city of Riga - Kipsala.

The residential building was built in the early 20th century and is an architectural monument.

The building was completely reconstructed and modernized in 2007.

The house has 13 apartments with full finishing: oak parquet, wooden windows with double frames, veneered doors, sanitary apliance.

Fenced adjoining territory with a lawn and green plantings. Each apartment has an individual parking in the yard.

The total area of the house is 961.2 sq.m. and guest house in the yard - 54.0 sq.m. The area of the land plot is 1 392 sq.m.

Apartment on the 3rd floor. The area of the apartment is 54,4 sq.m.

In this complex are also available other apartments to get detailed information please contact us.