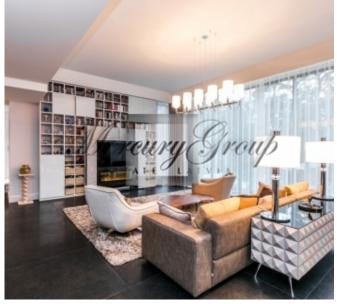

The apartment is located on 3/4 floor of the building and is offered with high-end interior design.

3 bedrooms, 2 walk-in closets, 3 bathrooms, big terrace on the roof with kitchenette, lounge zone and wc.

The apartment is complemented with Smart House system, air conditioner, sauna.

2 car parking places in the underground parking and storage room available.