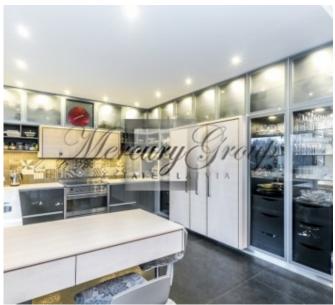

The apartment is located on 3/4 floor of the building and is offered with high-end interior design.

3 bedrooms, 2 walk-in closets, 3 bathrooms, big terrace on the roof with kitchenette, lounge zone and wc.

The apartment is complemented with Smart House system, air conditioner, sauna.

2 car parking places in the underground parking and storage room available.