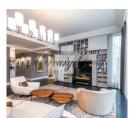

The apartment is located on 3/4 floor of the building and is offered with high-end interior design.

3 bedrooms, 2 walk-in closets, 3 bathrooms, big terrace on the roof with kitchenette, lounge zone and wc.

The apartment is complemented with Smart House system, air conditioner, sauna.

2 car parking places in the underground parking and storage room available.