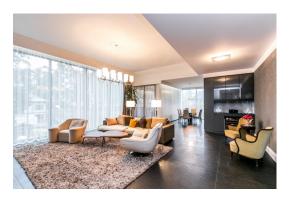

The apartment is located on 3/4 floor of the building and is offered with high-end interior design.

3 bedrooms, 2 walk-in closets, 3 bathrooms, big terrace on the roof with kitchenette, lounge zone and wc.

The apartment is complemented with Smart House system, air conditioner, sauna.

2 car parking places in the underground parking and storage room available.