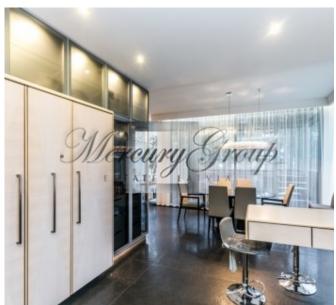

The apartment is located on 3/4 floor of the building and is offered with high-end interior design.

3 bedrooms, 2 walk-in closets, 3 bathrooms, big terrace on the roof with kitchenette, lounge zone and wc.

The apartment is complemented with Smart House system, air conditioner, sauna.

2 car parking places in the underground parking and storage room available.