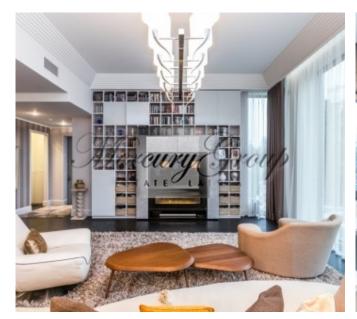

The apartment is located on 3/4 floor of the building and is offered with high-end interior design.

3 bedrooms, 2 walk-in closets, 3 bathrooms, big terrace on the roof with kitchenette, lounge zone and wc.

The apartment is complemented with Smart House system, air conditioner, sauna.

2 car parking places in the underground parking and storage room available.