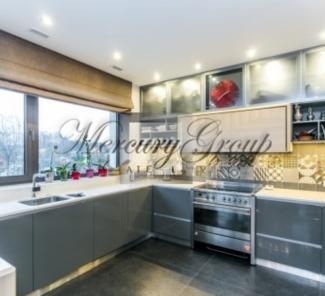

The apartment is located on 3/4 floor of the building and is offered with high-end interior design.

3 bedrooms, 2 walk-in closets, 3 bathrooms, big terrace on the roof with kitchenette, lounge zone and wc.

The apartment is complemented with Smart House system, air conditioner, sauna.

2 car parking places in the underground parking and storage room available.