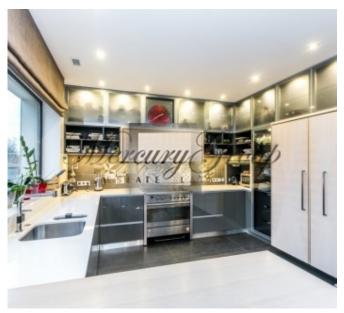

The apartment is located on 3/4 floor of the building and is offered with high-end interior design.

3 bedrooms, 2 walk-in closets, 3 bathrooms, big terrace on the roof with kitchenette, lounge zone and wc.

The apartment is complemented with Smart House system, air conditioner, sauna.

2 car parking places in the underground parking and storage room available.