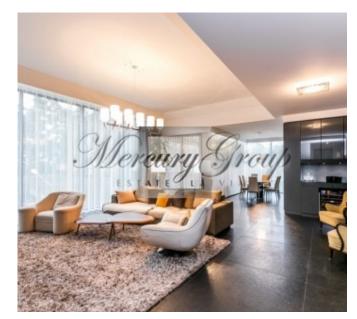

The apartment is located on 3/4 floor of the building and is offered with high-end interior design.

3 bedrooms, 2 walk-in closets, 3 bathrooms, big terrace on the roof with kitchenette, lounge zone and wc.

The apartment is complemented with Smart House system, air conditioner, sauna.

2 car parking places in the underground parking and storage room available.