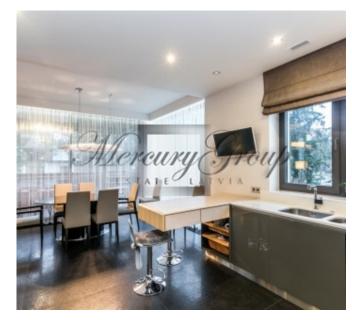

The apartment is located on 3/4 floor of the building and is offered with high-end interior design.

3 bedrooms, 2 walk-in closets, 3 bathrooms, big terrace on the roof with kitchenette, lounge zone and wc.

The apartment is complemented with Smart House system, air conditioner, sauna.

2 car parking places in the underground parking and storage room available.