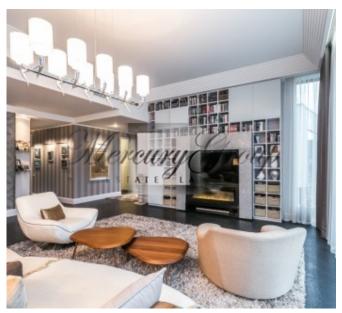

The apartment is located on 3/4 floor of the building and is offered with high-end interior design.

3 bedrooms, 2 walk-in closets, 3 bathrooms, big terrace on the roof with kitchenette, lounge zone and wc.

The apartment is complemented with Smart House system, air conditioner, sauna.

2 car parking places in the underground parking and storage room available.