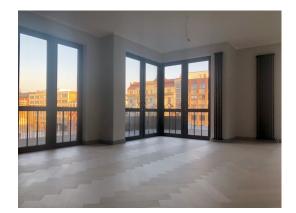

The new building consists of 7 floors, where magnificent views of the city. The interior of the project was inspired by the Art Deco style, geometric forms and classical materials: marble, brass, nickel, combined with various black and gray tones. The lobby has marble floors, tinted panels at the entrance, a wide open-top atrium, SCHINDLER elevators with black titanium trim and stone steps with metal elements.

Ceiling height of 3 meters, panoramic windows. During decoration of the apartment were used natural materials: parquet, wooden doors made of bleached oak. Each apartment has high vertical radiators. The kitchen is covered with dark gray shades. Plumbing selected from companies Laufen and Duravit. Heated floors in the bathrooms. The layout - living room with kitchen and dining area and an exit to a terrace (22.2 sq.m.), a master bedroom, three smaller bedrooms, second bathroom, and a laundry. The layout of the apartment is attached in the PDF application.