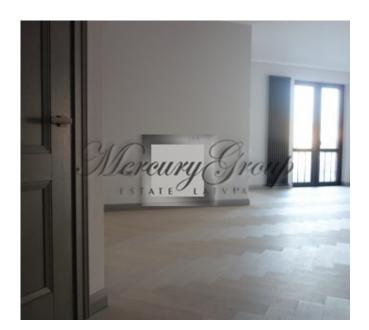

Ceiling height of 3 meters, panoramic windows. During decoration of the apartment were used natural materials: parquet, wooden doors made of bleached oak. Each apartment has high vertical radiators. The kitchen is covered with dark gray shades. Plumbing selected from companies Laufen and Duravit. Heated floors in the bathrooms. The layout - living room with kitchen and dining area and an exit to a terrace (22.2 sq.m.), a master bedroom, three smaller bedrooms, second bathroom, and a laundry. The layout of the apartment is attached in the PDF application.