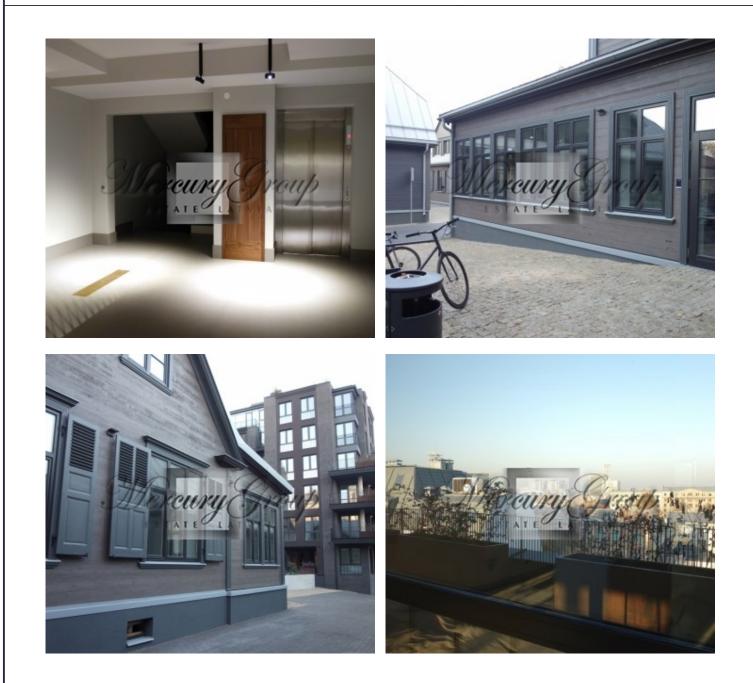

# Description

We offer for sale spacious 4-bedroom apartment with full finishing in a new project in the center of Riga at Valdemara street. This project is an architectural ensemble of 5 buildings: 4 wooden office buildings and a new residential building. The architect created a harmonious unity of buildings that are on the UNESCO World Heritage List, new technologies and modern life.

The new building consists of 7 floors, where magnificent views of the city. The interior of the project was inspired by the Art Deco style, geometric forms and classical materials: marble, brass, nickel, combined with various black and gray tones. The lobby has marble floors, tinted panels at the entrance, a wide open-top atrium, SCHINDLER elevators with black titanium trim and stone steps with metal elements.

For the convenience of the residents, there is an underground parking for 32 cars, parking for 20 cars in the courtyard and a bicycle parking. 24/7 video surveillance.

Please contact us to get more information about all the available apartments in this project.