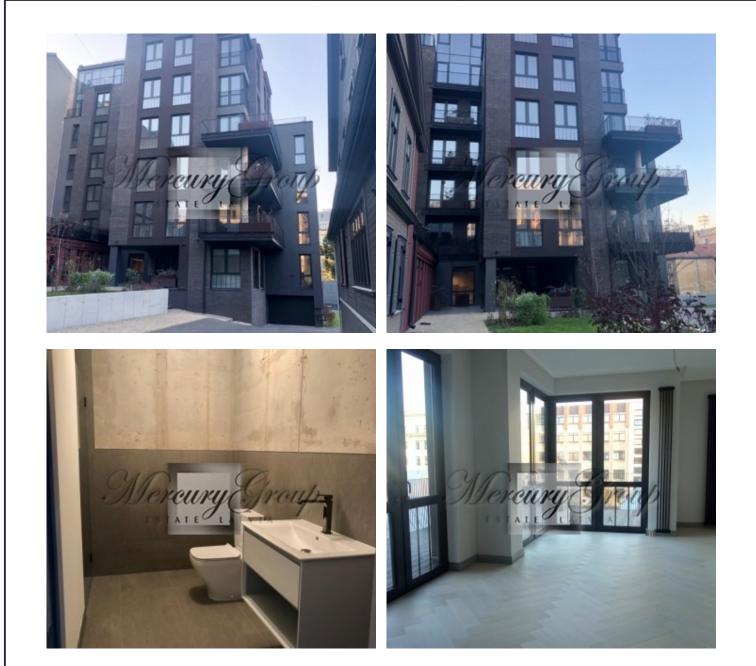

The new building consists of 7 floors, where magnificent views of the city. The interior of the project was inspired by the Art Deco style, geometric forms and classical materials: marble, brass, nickel, combined with various black and gray tones. The lobby has marble floors, tinted panels at the entrance, a wide open-top atrium, SCHINDLER elevators with black titanium trim and stone steps with metal elements.

Ceiling height of 3 meters, panoramic windows. During decoration of the apartment were used natural materials: parquet, wooden doors made of bleached oak. Each apartment has high vertical radiators. The kitchen is covered with dark gray shades. Plumbing selected from companies Laufen and Duravit. Heated floors in the bathrooms. The layout - living room with kitchen and dining area and an exit to a terrace (22.2 sq.m.), a master bedroom, three smaller bedrooms, second bathroom, and a laundry. The layout of the apartment is attached in the PDF application.

For the convenience of the residents, there is an underground parking for 32 cars, parking for 20 cars in the courtyard and a bicycle parking. 24/7 video surveillance.

Please contact us to get more information about all the available apartments in this project.