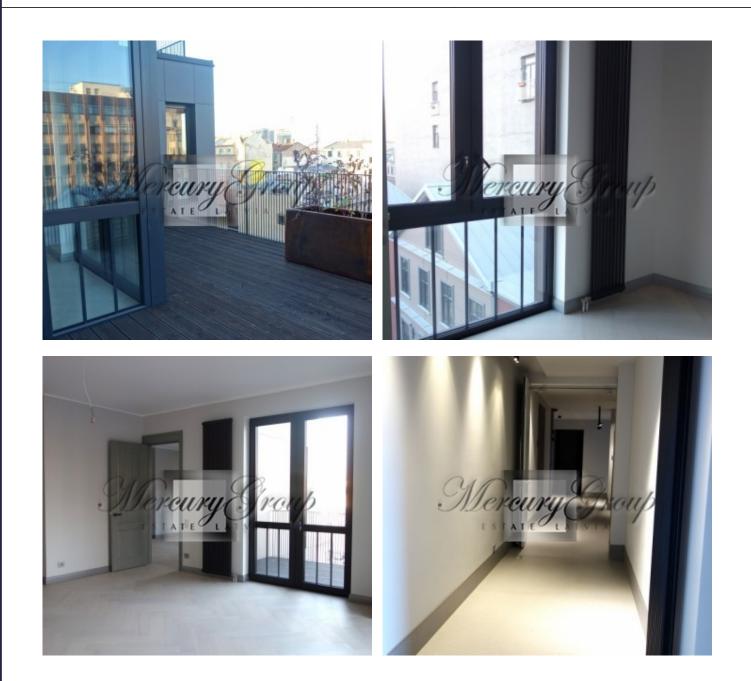

# Description

We offer for sale spacious 4-bedroom apartment with full finishing in a new project in the center of Riga at Valdemara street. This project is an architectural ensemble of 5 buildings: 4 wooden office buildings and a new residential building. The architect created a harmonious unity of buildings that are on the UNESCO World Heritage List, new technologies and modern life.

The new building consists of 7 floors, where magnificent views of the city. The interior of the project was inspired by the Art Deco style, geometric forms and classical materials: marble, brass, nickel, combined with various black and gray tones. The lobby has marble floors, tinted panels at the entrance, a wide open-top atrium, SCHINDLER elevators with black titanium trim and stone steps with metal elements.

Ceiling height of 3 meters, panoramic windows. During decoration of the apartment were used natural materials: parquet, wooden doors made of bleached oak. Each apartment has high vertical radiators. The kitchen is covered with dark gray shades. Plumbing selected from companies Laufen and Duravit. Heated floors in the bathrooms. The layout - living room with kitchen and dining area and an exit to a terrace (22.2 sq.m.), a master bedroom, three smaller bedrooms, second bathroom, and a laundry. The layout of the apartment is attached in the PDF application.