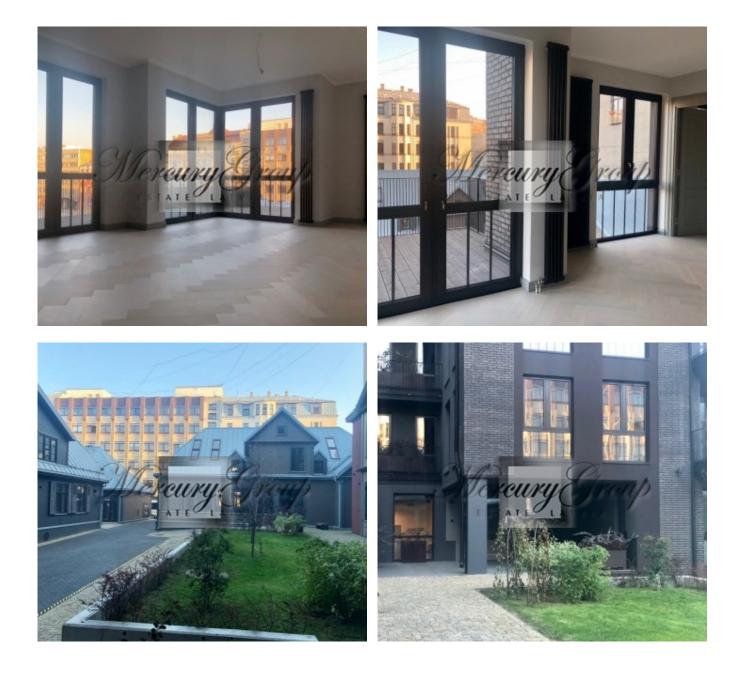

# Description

We offer for sale spacious 4-bedroom apartment with full finishing in a new project in the center of Riga at Valdemara street. This project is an architectural ensemble of 5 buildings: 4 wooden office buildings and a new residential building. The architect created a harmonious unity of buildings that are on the UNESCO World Heritage List, new technologies and modern life.

The new building consists of 7 floors, where magnificent views of the city. The interior of the project was inspired by the Art Deco style, geometric forms and classical materials: marble, brass, nickel, combined with various black and gray tones. The lobby has marble floors, tinted panels at the entrance, a wide open-top atrium, SCHINDLER elevators with black titanium trim and stone steps with metal elements.

All the necessary infrastructure of the city is nearby. Exquisite gourmet restaurants, wine shops, bank offices, embassies, hotels. The Old Town is within 10 minutes walking along the main streets of the capital, past the beautiful Esplanade park. Just around the corner, there is shopping mall Galleria Riga, the Radisson Blu hotel, fashion brand shops, beauty salons and much more. Here you can enjoy all the benefits of city life.

For the convenience of the residents, there is an underground parking for 32 cars, parking for 20 cars in the courtyard and a bicycle parking. 24/7 video surveillance.

Please contact us to get more information about all the available apartments in this project.