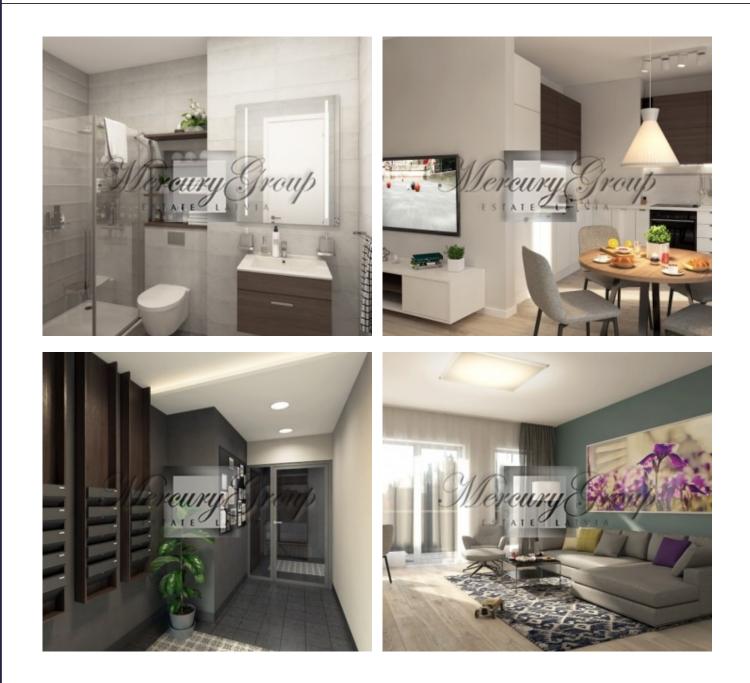

- a living room with a connecting dining room and kitchen with access to a terrace;
- a patio as a bonus in case of choosing the apartment No. 13;
- a masters bedroom with a large bathroom;
- a second isolated room, which could be used as a nursery, second bedroom or a study/office room;
- a separate guest bathroom with shower.

The layout of the apartment can be viewed on the floor plan by the following link.

The panoramic windows and high ceilings bring more natural light and make the apartment feel larger and airier. The apartment is sold fully-finished with only best <u>materials</u>.