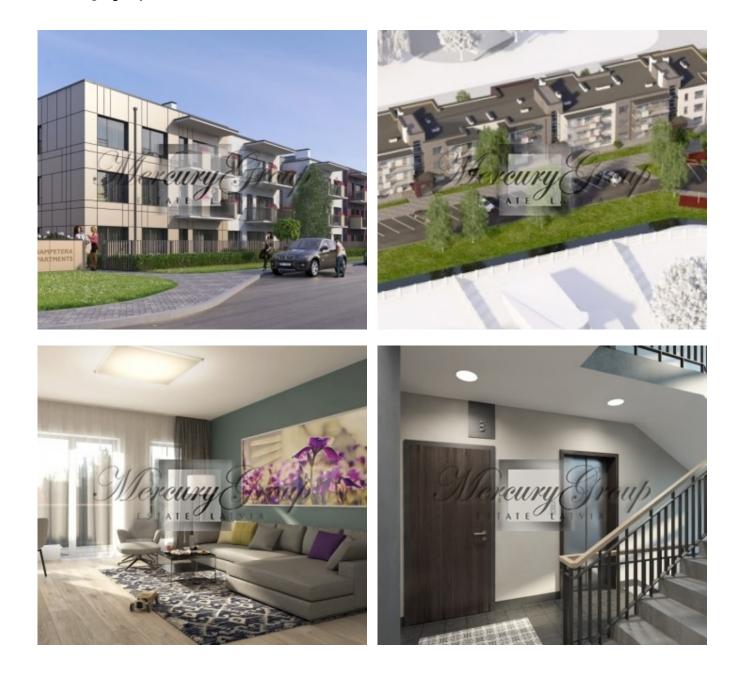

- a living room with a connecting dining room and kitchen with access to a terrace;
- a patio as a bonus in case of choosing the apartment No. 13;
- a masters bedroom with a large bathroom;
- a second isolated room, which could be used as a nursery, second bedroom or a study/office room;
- a separate guest bathroom with shower.

The layout of the apartment can be viewed on the floor plan by the following link.

The panoramic windows and high ceilings bring more natural light and make the apartment feel larger and airier. The apartment is sold fully-finished with only best <u>materials</u>.