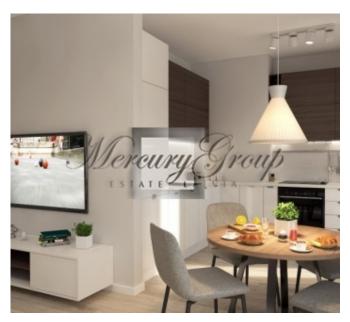

#### **Description**

We are offering a two bedroom apartment in a new modern IRIS Shampeteris apartment complex. This project is a true embodiment of privacy and comfort. Who would imagine that life in the apartment could be the same as in private house only in 10 minutes drive from the centre of Riga?

- a living room with a connecting dining room and kitchen with access to a balcony;
- a masters bedroom with a large bathroom;
- a second isolated room, which could be used as a nursery, second bedroom or a study/office room;
- a separate guest bathroom with a shower.

The layout of the apartment can be viewed on the floor plan by the following link.

The panoramic windows and high ceilings bring more natural light and make the apartment feel larger and airier. You will be able to enjoy a nice street and yard view. The apartment is sold fully-finished with only best <u>materials</u>.