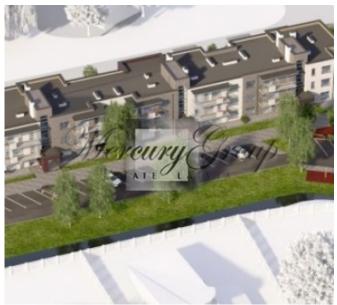

The residential project is located in a scenic and ecological district that connects Riga city centre, the capital of Latvia, to one of the country's most beautiful resorts - Jurmala.

The apartment is offered for sale on the second floor of Building C and offers:

The layout of the apartment can be viewed on the floor plan by the following link.

The panoramic windows and high ceilings bring more natural light and make the apartment feel larger and airier. You will be able to enjoy a nice street and yard view. The apartment is sold fully-finished with only best materials.