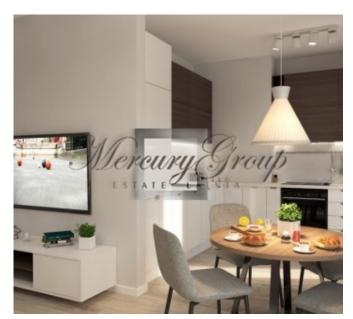

- a living room with a connecting dining room and kitchen with access to a balcony;
- a masters bedroom with a large bathroom;
- a second isolated room, which could be used as a nursery, second bedroom or a study/office room;
- a separate guest bathroom with a shower.