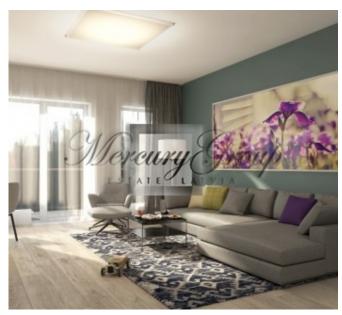

- a living room with a connecting dining room and kitchen with access to a balcony;
- a masters bedroom with a large bathroom;
- a second isolated room, which could be used as a nursery, second bedroom or a study/office room;
- a separate guest bathroom with a shower.

The layout of the apartment can be viewed on the floor plan by the following link.

The panoramic windows and high ceilings bring more natural light and make the apartment feel larger and airier. You will be able to enjoy a nice street and yard view. The apartment is sold fully-finished with only best materials.