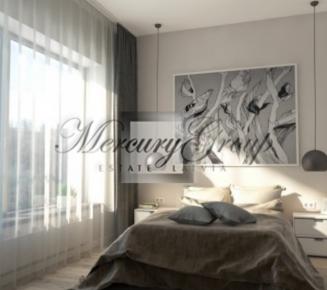

- a living room with a connecting dining room and kitchen with access to a balcony;
- a masters bedroom with a large bathroom;
- a second isolated room, which could be used as a nursery, second bedroom or a study/office room;
- a separate guest bathroom with a shower.

The layout of the apartment can be viewed on the floor plan by the following link.

The panoramic windows and high ceilings bring more natural light and make the apartment feel larger and airier. You will be able to enjoy a nice street and yard view. The apartment is sold fully-finished with only best materials.