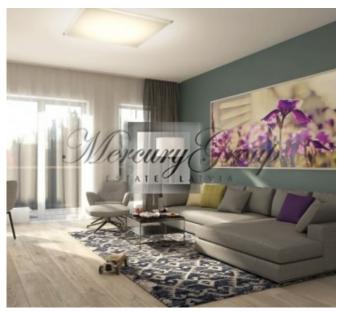

- a living room with a connecting dining room and kitchen with access to a balcony;
- a spacious bedroom with a dressing room and a large bathroom.

The layout of the apartment can be viewed on the floor plan by the following link.

The panoramic windows and high ceilings bring more natural light and make the apartment feel larger and airier. You will be able to enjoy a great street view from the apartment. It is offered for sale fully-finished with only best materials.