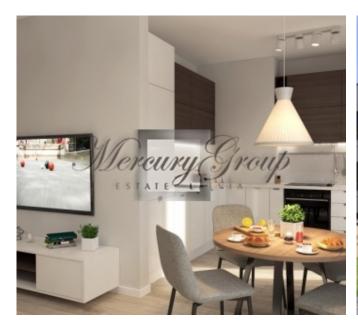

- a living room with a connecting dining room and kitchen with access to a balcony;
- a spacious bedroom with a dressing room and a large bathroom.

The layout of the apartment can be viewed on the floor plan by the following link.