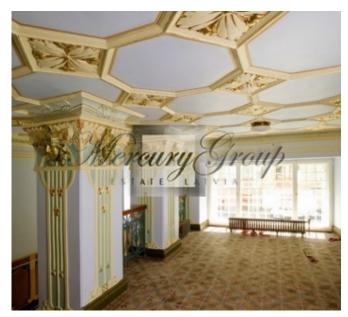

The house is completely renovated, special attention was paid to the restoration of the original elements of the interior. The house is on the list of UNESCO World Heritage Sites. The apartment is located on the fourth floor, the house has an elevator. One parking space by the house is included in the price.

The apartments is situated on the 2nd floor of the house and consists of a large living room with a fireplace, separate kitchen with expensive appliances from Gaggenau, 3 bedrooms, 2 bathrooms, guest bathroom, utility room, loggia and balcony. Great and well-considered design.