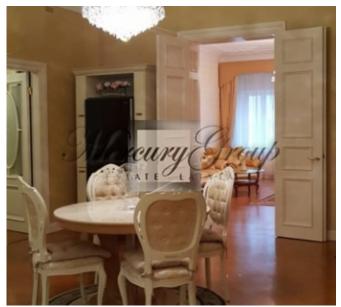

The apartments is situated on the 2nd floor of the house and consists of a large living room with a fireplace, separate kitchen with expensive appliances from Gaggenau, 3 bedrooms, 2 bathrooms, guest bathroom, utility room, loggia and balcony. Great and well-considered design.