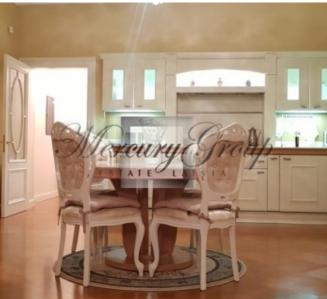

The apartments is situated on the 2nd floor of the house and consists of a large living room with a fireplace, separate kitchen with expensive appliances from Gaggenau, 3 bedrooms, 2 bathrooms, guest bathroom, utility room, loggia and balcony. Great and well-considered design.