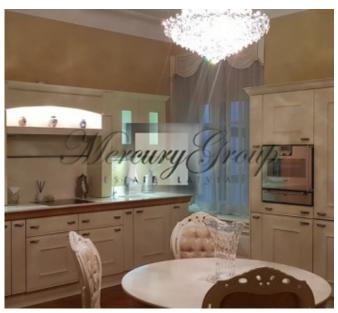

The apartments is situated on the 2nd floor of the house and consists of a large living room with a fireplace, separate kitchen with expensive appliances from Gaggenau, 3 bedrooms, 2 bathrooms, guest bathroom, utility room, loggia and balcony. Great and well-considered design.