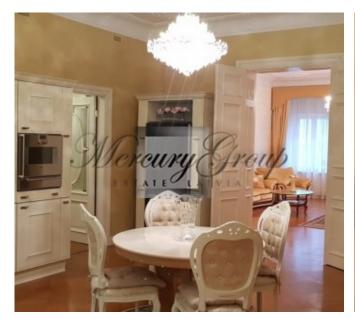

The apartments is situated on the 2nd floor of the house and consists of a large living room with a fireplace, separate kitchen with expensive appliances from Gaggenau, 3 bedrooms, 2 bathrooms, guest bathroom, utility room, loggia and balcony. Great and well-considered design.