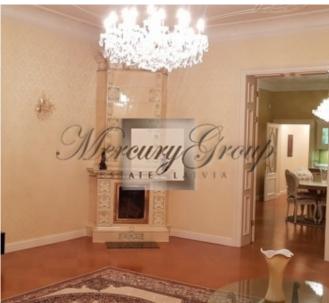

The apartments is situated on the 2nd floor of the house and consists of a large living room with a fireplace, separate kitchen with expensive appliances from Gaggenau, 3 bedrooms, 2 bathrooms, guest bathroom, utility room, loggia and balcony. Great and well-considered design.